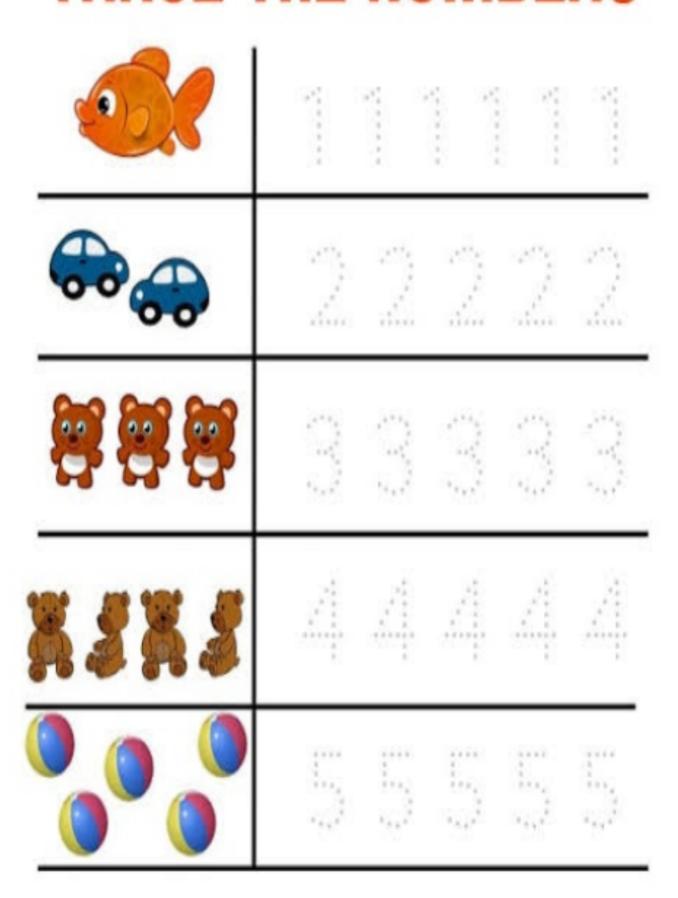

|                   |            |
|                     |                                    |                                        |             |                   | b          |





#### Match Capital letters to small letters (use ruler):

В

d

A e

F c

C d

D a

E 1

#### Write the capital letter in the box and colour the pictures:



### Delhi Public School, Dhanbad Monthly Assignment (April) Class - Nursery sec\_\_\_\_\_ Subject - Hindi

Name \_\_\_\_\_\_

### सही स्वर पर गोला लगाए



### सही अक्षर पर गोला लगाओ



#### सही वर्ण को चित्र से मिलाओ



### चित्र के सही अक्षर को काट के चिपकाओ



आ इ ऊ

### Delhi Public School, Dhanbad Maths Assignment (April) Class - Nursery

Name \_\_\_\_\_sec\_\_

### 1) Tick the correct answer.

























## TRACE THE NUMBERS