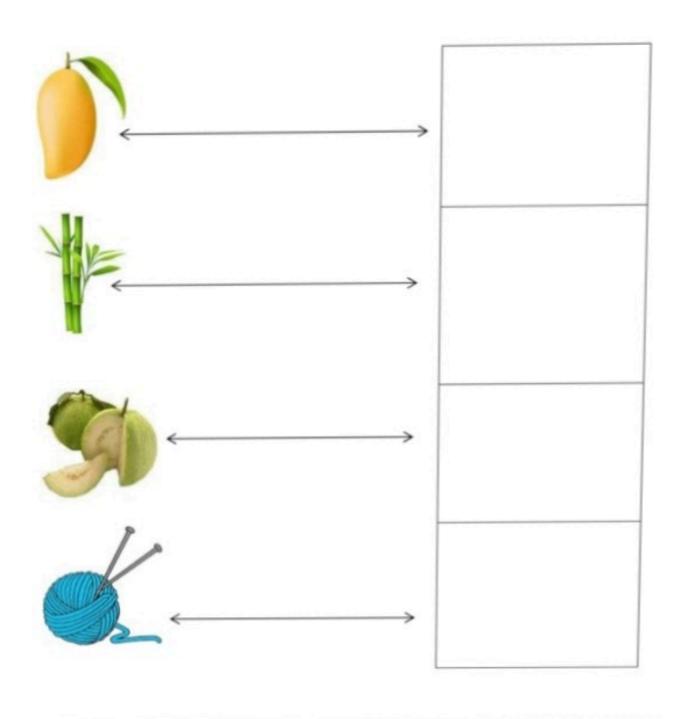

|             |                   |            |
|                     |                                    | <u> </u>                               |             |                   |            |
|                     |                                    |                                        |             |                   | b          |





#### Match Capital letters to small letters (use ruler):

В

d

A e

F c

C d

D a

E 1

#### Write the capital letter in the box and colour the pictures:



### Delhi Public School, Dhanbad Monthly Assignment (April) Class - Nursery sec\_\_\_\_\_ Subject - Hindi

Name \_\_\_\_\_\_

### सही स्वर पर गोला लगाए



### सही अक्षर पर गोला लगाओ



#### सही वर्ण को चित्र से मिलाओ



### चित्र के सही अक्षर को काट के चिपकाओ



आ इ ऊ

### Delhi Public School, Dhanbad Maths Assignment (April) Class - Nursery

Name \_\_\_\_\_sec\_\_

### 1) Tick the correct answer.

























## TRACE THE NUMBERS