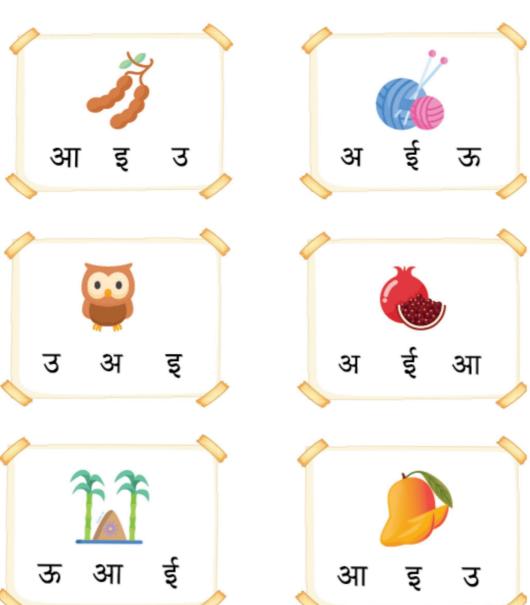

|                   |            |
|                     | [-)                                | [-)                                    |             |                   |            |
|                     |                                    | <u> </u>                               |             |                   |            |
|                     |                                    |                                        |             |                   | b          |





#### Match Capital letters to small letters (use ruler):

В

d

A e

F c

C d

D a

E 1

#### Write the capital letter in the box and colour the pictures:



### Delhi Public School, Dhanbad Monthly Assignment (April) Class - Nursery sec\_\_\_\_\_ Subject - Hindi

Name \_\_\_\_\_\_

### सही स्वर पर गोला लगाए



### सही अक्षर पर गोला लगाओ



#### सही वर्ण को चित्र से मिलाओ



### चित्र के सही अक्षर को काट के चिपकाओ



आ इ ऊ

### Delhi Public School, Dhanbad Maths Assignment (April) Class - Nursery

Name \_\_\_\_\_sec\_\_

### 1) Tick the correct answer.

























## TRACE THE NUMBERS