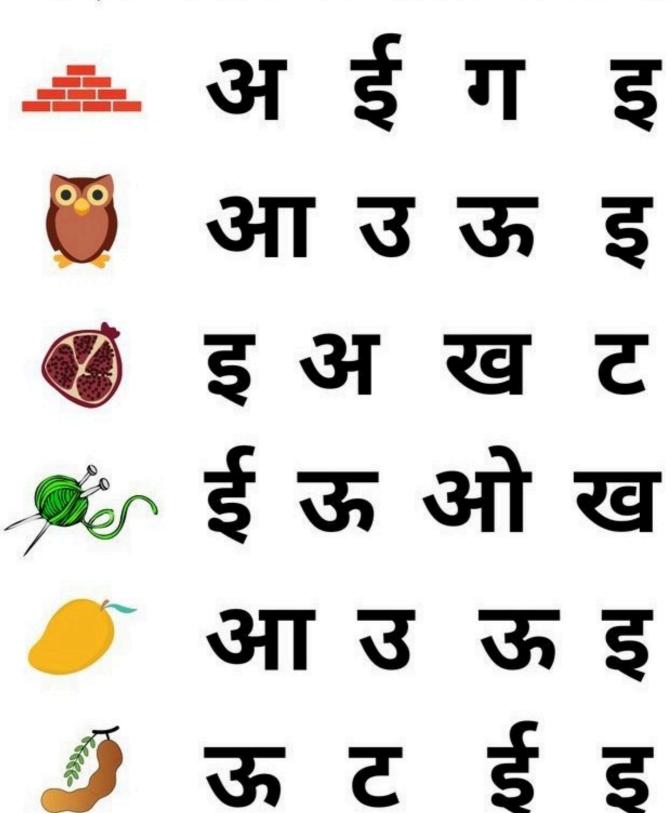

|
|                     | [-)                                | [-)                                    |             |                   |            |
|                     |                                    | <u> </u>                               |             |                   |            |
|                     |                                    |                                        |             |                   | b          |





#### Match Capital letters to small letters (use ruler):

В

d

A e

F c

C d

D a

E 1

#### Write the capital letter in the box and colour the pictures:



### Delhi Public School, Dhanbad Monthly Assignment (April) Class - Nursery sec\_\_\_\_\_ Subject - Hindi

Name \_\_\_\_\_\_

### सही स्वर पर गोला लगाए



### सही अक्षर पर गोला लगाओ



#### सही वर्ण को चित्र से मिलाओ



### चित्र के सही अक्षर को काट के चिपकाओ



आ इ ऊ

### Delhi Public School, Dhanbad Maths Assignment (April) Class - Nursery

Name \_\_\_\_\_sec\_\_

### 1) Tick the correct answer.

























## TRACE THE NUMBERS