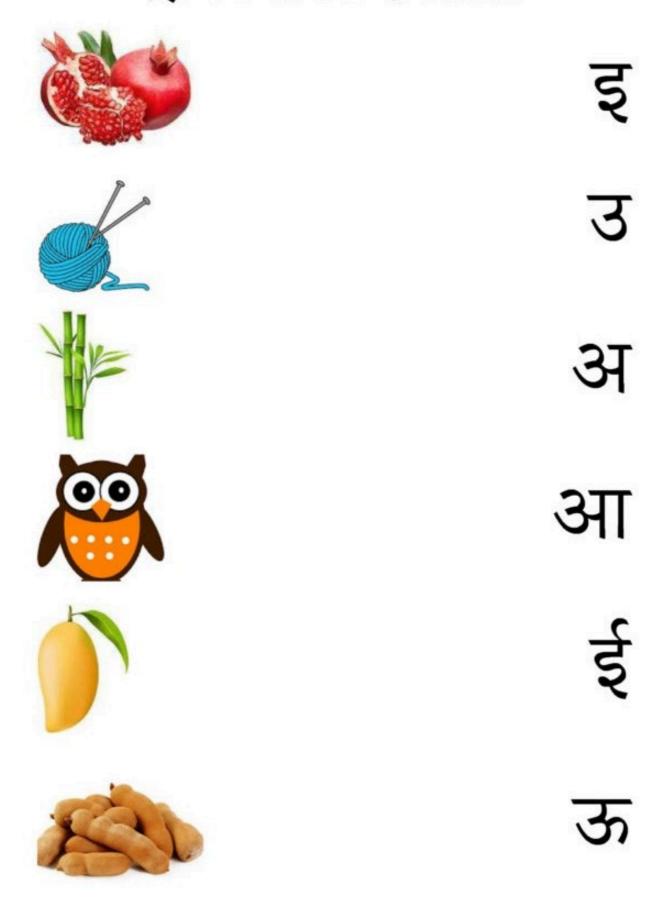

| [-)                                    |             |                   |            |
|                     |                                    | <u> </u>                               |             |                   |            |
|                     |                                    |                                        |             |                   | b          |





#### Match Capital letters to small letters (use ruler):

В

d

A e

F c

C d

D a

E 1

#### Write the capital letter in the box and colour the pictures:



### Delhi Public School, Dhanbad Monthly Assignment (April) Class - Nursery sec\_\_\_\_\_ Subject - Hindi

Name \_\_\_\_\_\_

### सही स्वर पर गोला लगाए



### सही अक्षर पर गोला लगाओ



#### सही वर्ण को चित्र से मिलाओ



### चित्र के सही अक्षर को काट के चिपकाओ



आ इ ऊ

### Delhi Public School, Dhanbad Maths Assignment (April) Class - Nursery

Name \_\_\_\_\_sec\_\_

### 1) Tick the correct answer.

























## TRACE THE NUMBERS