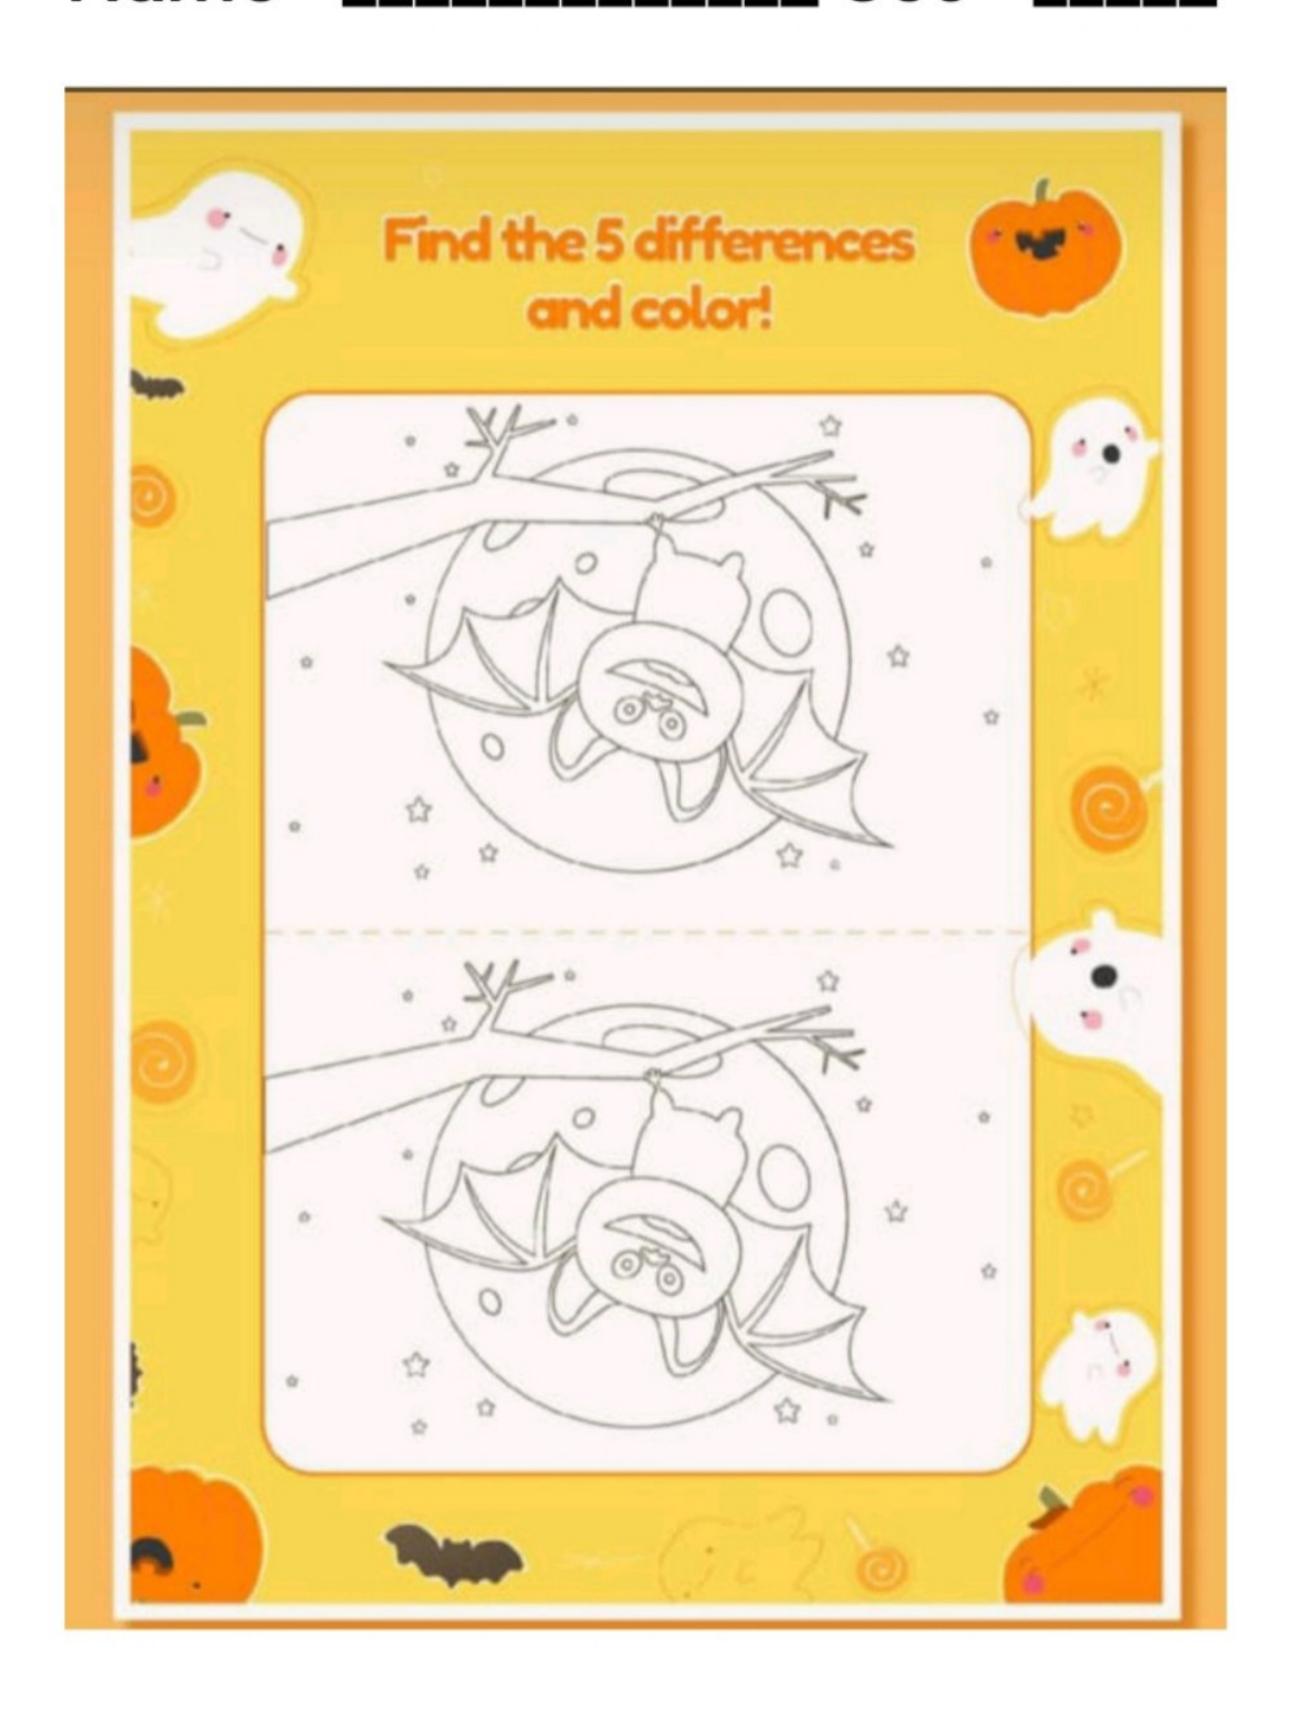

| 18 |
|                                        | 15 |
|                                        | 13 |
|                                        | 17 |
| 6666666                                | 11 |
|                                        | 14 |

#### 5. Match the number to its name.

**Five** 10 One Four Six Two Ten 5 Seven Nine Eight

## 6. Circle the correct number.

| three | 8  | 3  | 6  |
|-------|----|----|----|
| eight | 9  | 3  | 8  |
| six   | 6  | 9  | 8  |
| one   | 1  | 10 | 6  |
| nine  | 9  | 8  | 6  |
| seven | 1  | 7  | 9  |
| four  | 4  | 3  | 9  |
| two   | 7  | 2  | 10 |
| ten   | 10 | 1  | 6  |
| five  | 4  | 1  | 5  |

## DELHI PUBLIC SCHOOL, DHANBAD

Monthly Assignment (February)

Class - Nursery Subject - Drawing

Name - \_\_\_\_ Sec - \_\_\_\_



2. Colour the picture according to the colours given in the boxes.



# 3. Colour the picture.





# Delhi Public School, Dhanbad English Monthly Assignment (February)

| Name                               | Class & Sec- Nursery/ |
|------------------------------------|-----------------------|
| 1. Write cursive                   | v-z.                  |
| Write only 4 letters in each line. |                       |
|                                    |                       |
|                                    |                       |
|                                    |                       |
|                                    |                       |
|                                    |                       |
|                                    |