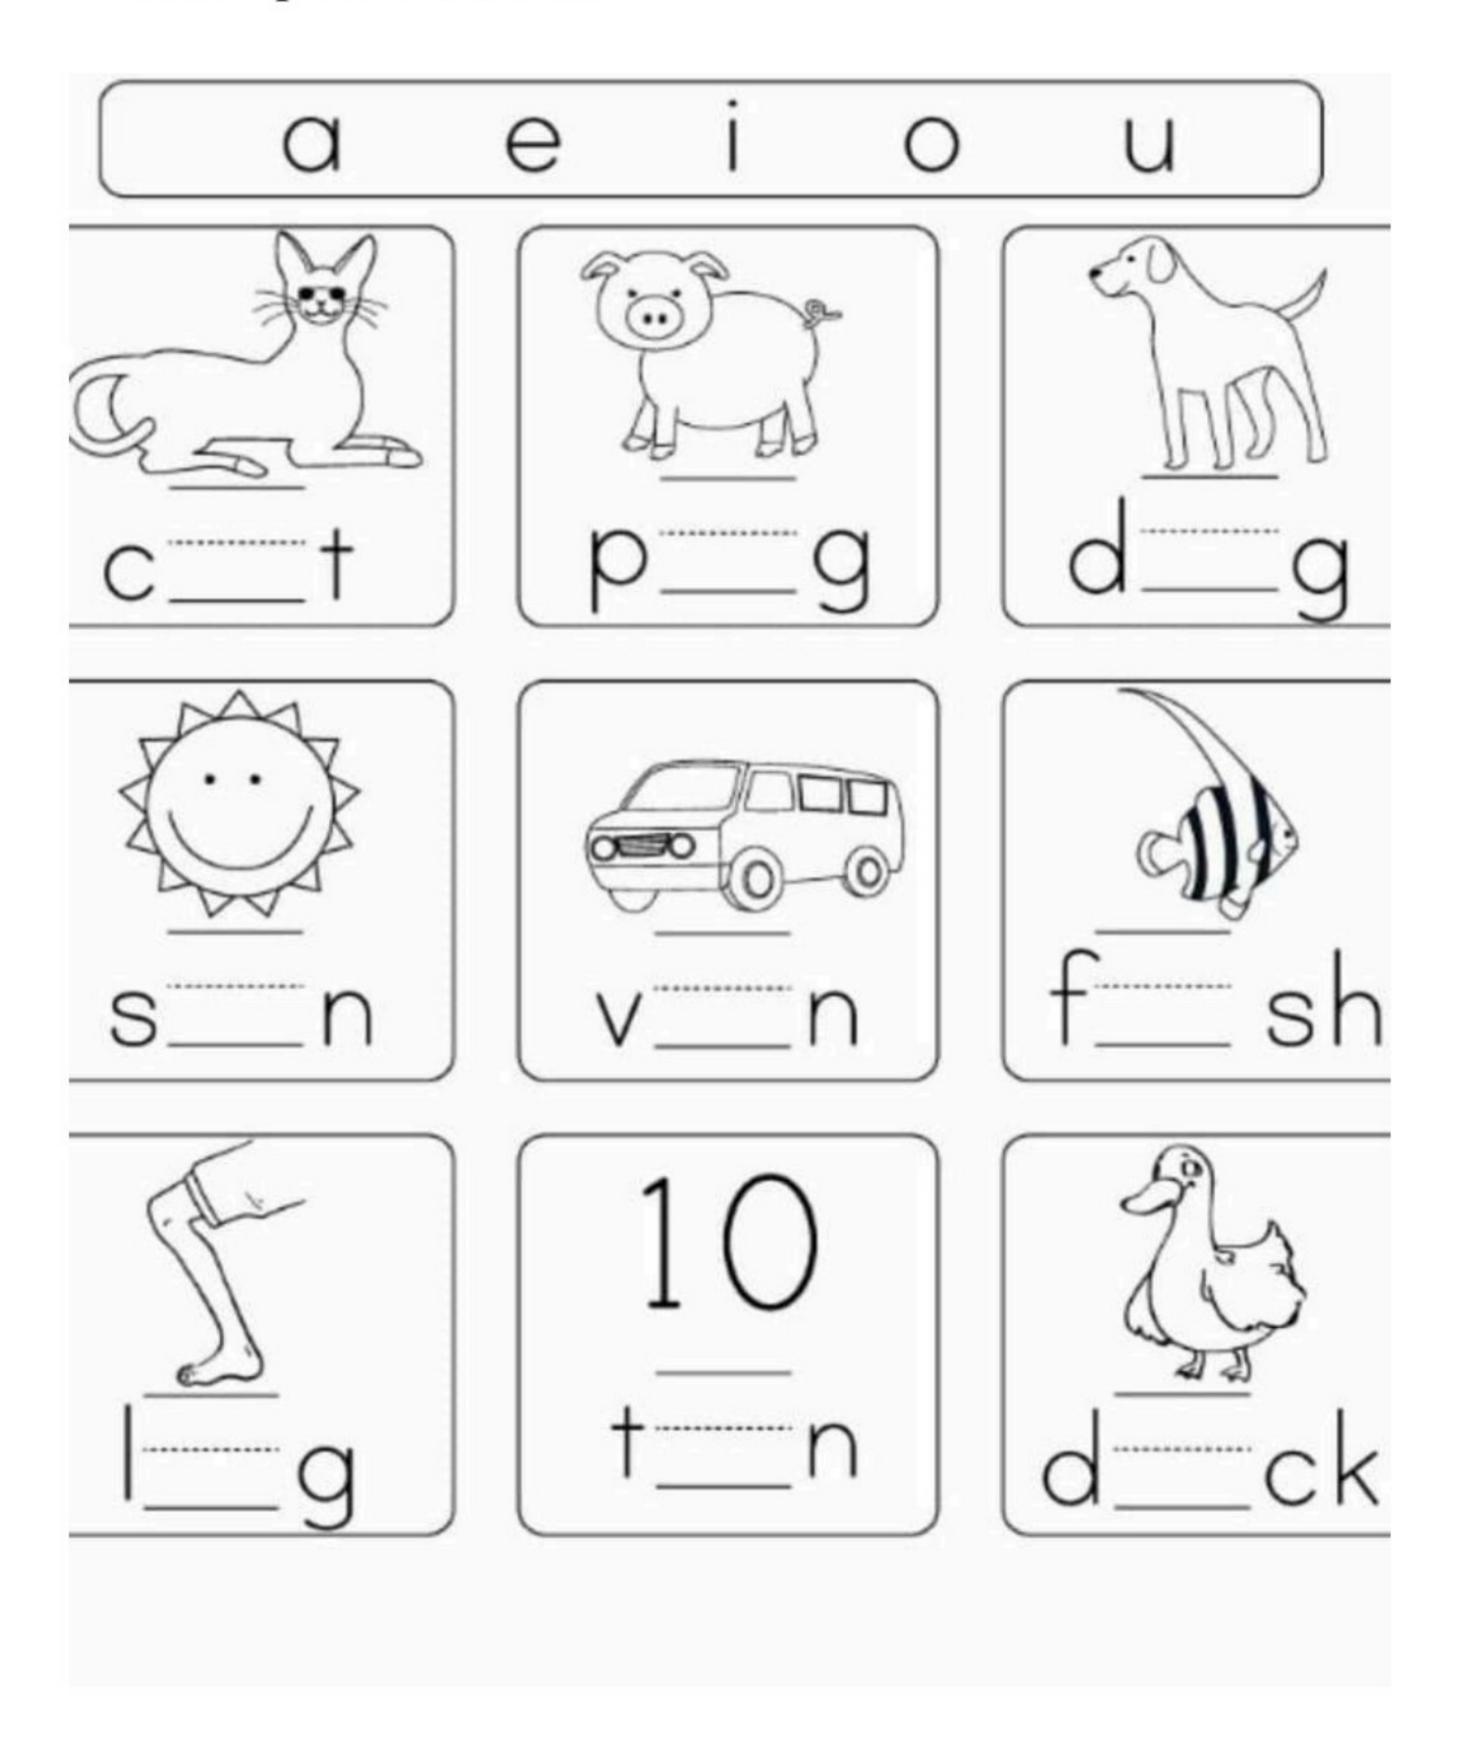

## 5. Complete the word.

| <b>2</b> . | ट्रिए गएं वर्णों की सही क्रम में श्यकर छाव्य बनामाः |
|------------|-----------------------------------------------------|
|            | (a) [41] =                                          |
|            | म् व                                                |
|            | 园里 = -                                              |
|            | 为回司                                                 |
|            | जि जि                                               |
| В.         | सही श्राष्ट्र चुनकर वाक्य पुरे कीजिए:-              |
|            | फल (रथा, चस्व)                                      |
|            | — मत (लड़, रवत)                                     |
|            | — कर (डर, जप)                                       |
|            | बस चढ़, मत)                                         |
|            | यश च्यत, चल)                                        |
|            | — गर (जल, पाल)                                      |
|            | टब — (मत, रख)                                       |
|            | धर् चर्ब, चल)                                       |
|            | पलंग पर मत (रख, चढ़)                                |