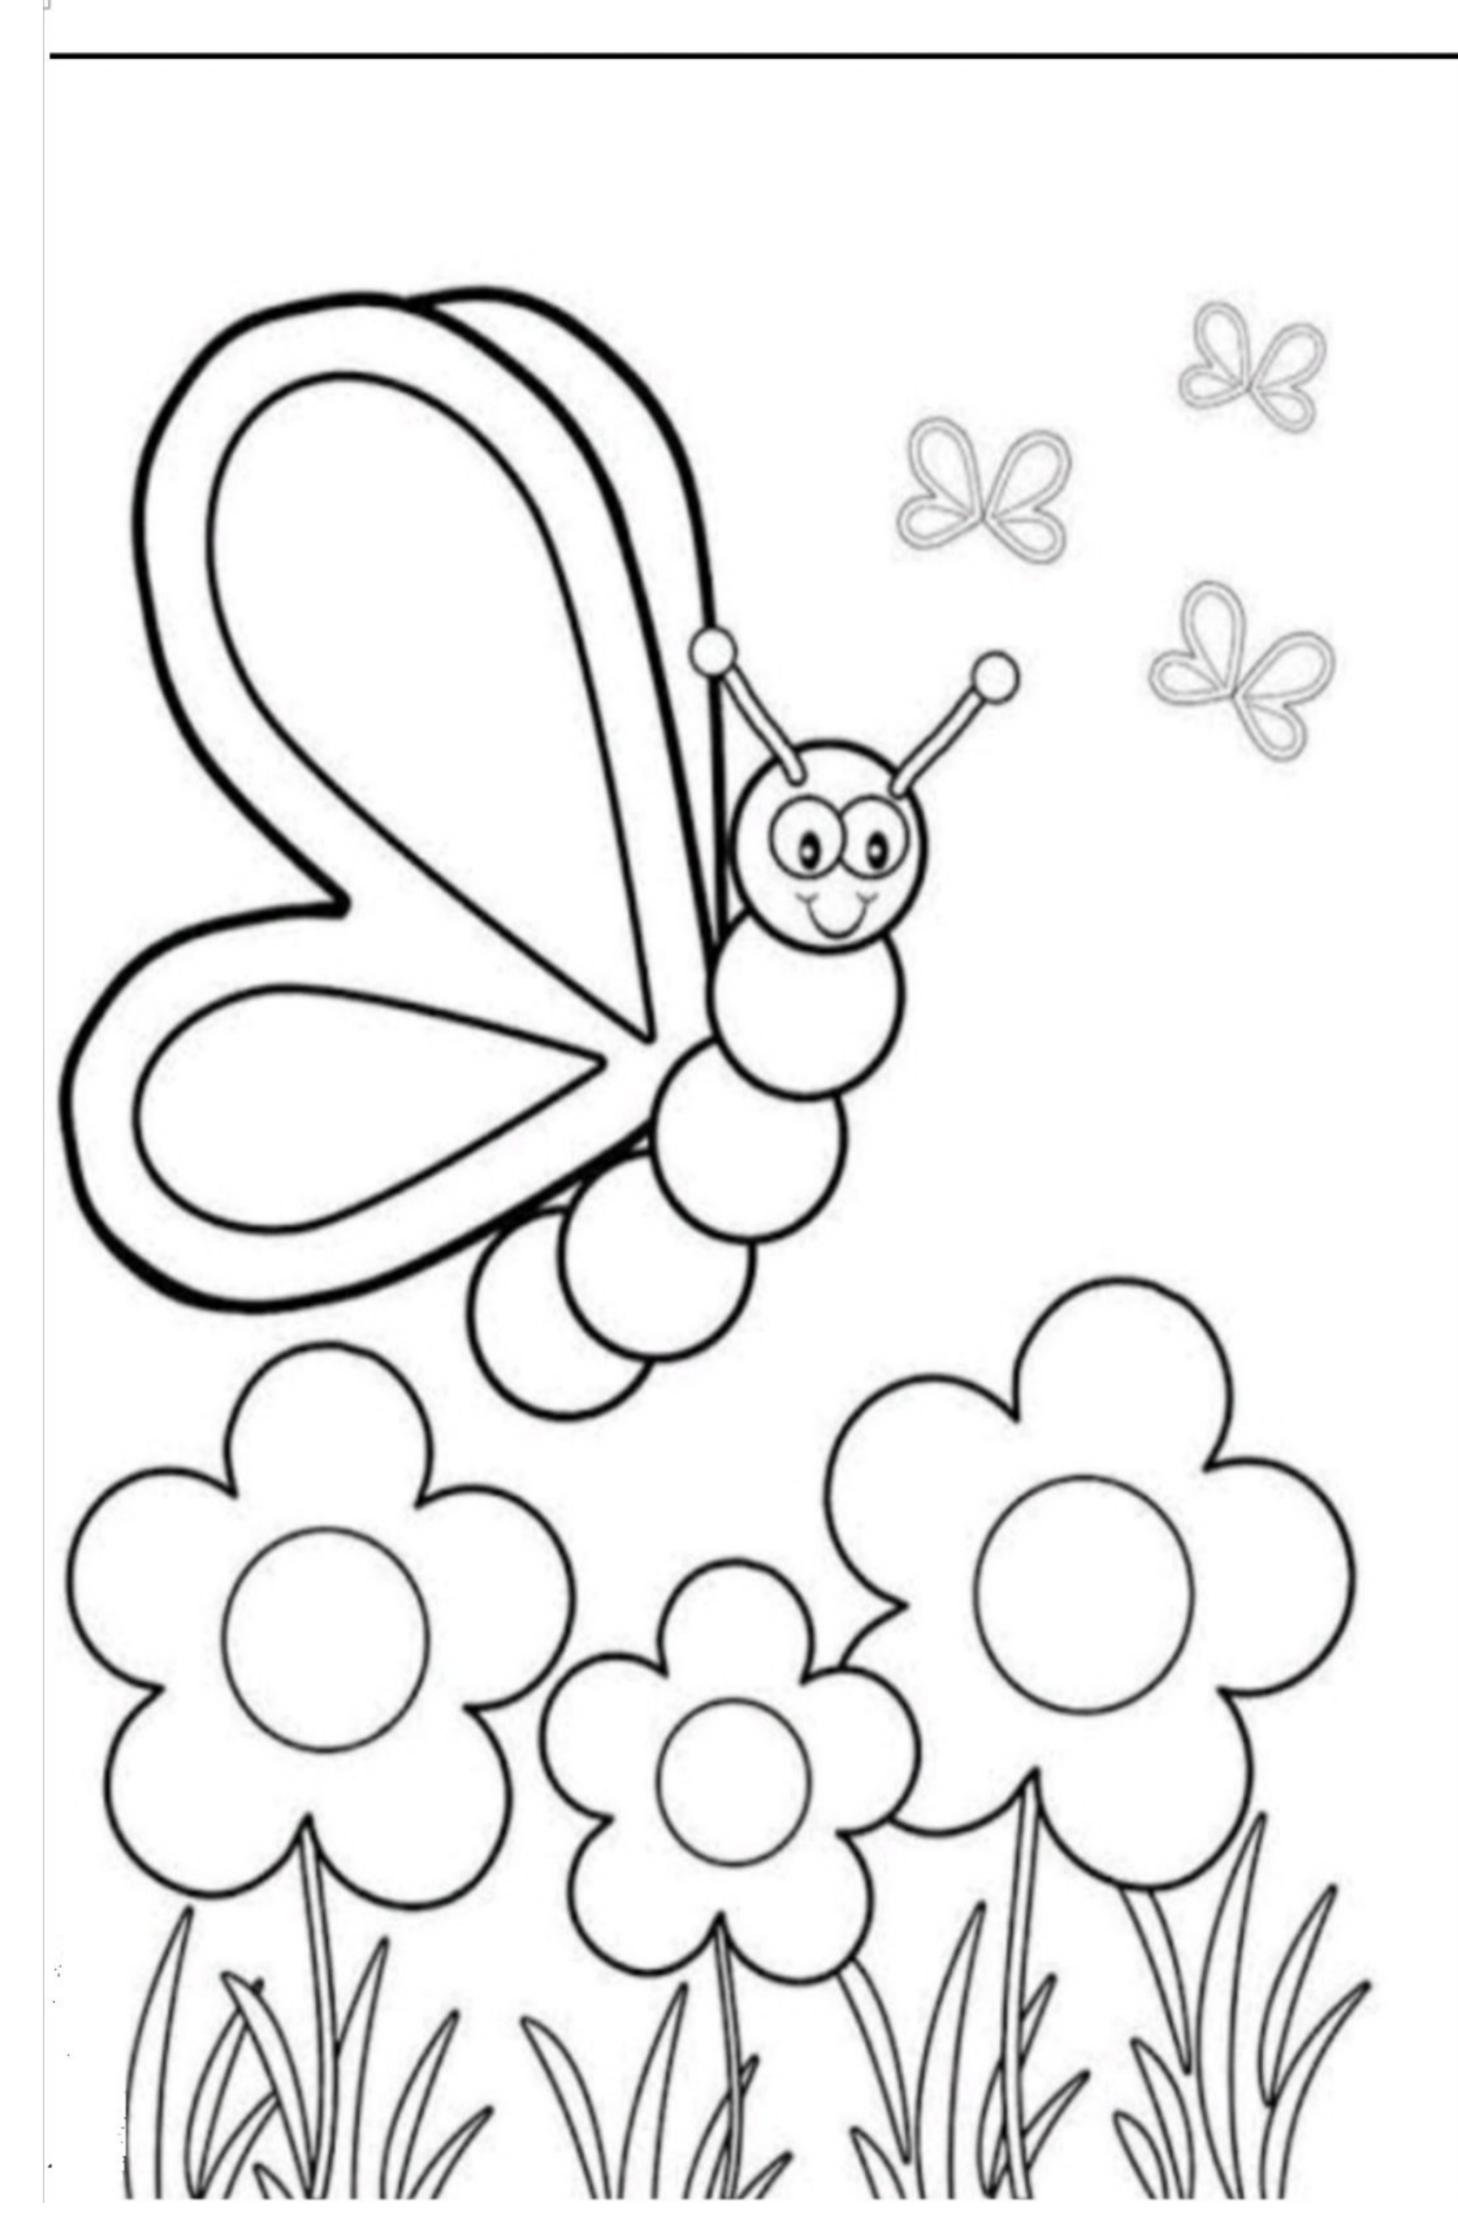

| 13 |
|                                        | 17 |
| 6666666                                | 11 |
|                                        | 14 |

#### 5. Match the number to its name.

**Five** 10 One Four Six Two Ten 5 Seven Nine Eight

## 6. Circle the correct number.

| three | 8  | 3  | 6  |
|-------|----|----|----|
| eight | 9  | 3  | 8  |
| six   | 6  | 9  | 8  |
| one   | 1  | 10 | 6  |
| nine  | 9  | 8  | 6  |
| seven | 1  | 7  | 9  |
| four  | 4  | 3  | 9  |
| two   | 7  | 2  | 10 |
| ten   | 10 | 1  | 6  |
| five  | 4  | 1  | 5  |

## DELHI PUBLIC SCHOOL, DHANBAD

Monthly Assignment (February)

Class - Nursery Subject - Drawing

Name - \_\_\_\_ Sec - \_\_\_\_



2. Colour the picture according to the colours given in the boxes.



# 3. Colour the picture.





# Delhi Public School, Dhanbad English Monthly Assignment (February)

| Name                               | Class & Sec- Nursery/ |
|------------------------------------|-----------------------|
| 1. Write cursive                   | v-z.                  |
| Write only 4 letters in each line. |                       |
|                                    |                       |
|                                    |                       |
|                                    |                       |
|                                    |                       |
|                                    |                       |
|                                    |                       |
|                                    |                       |
| -