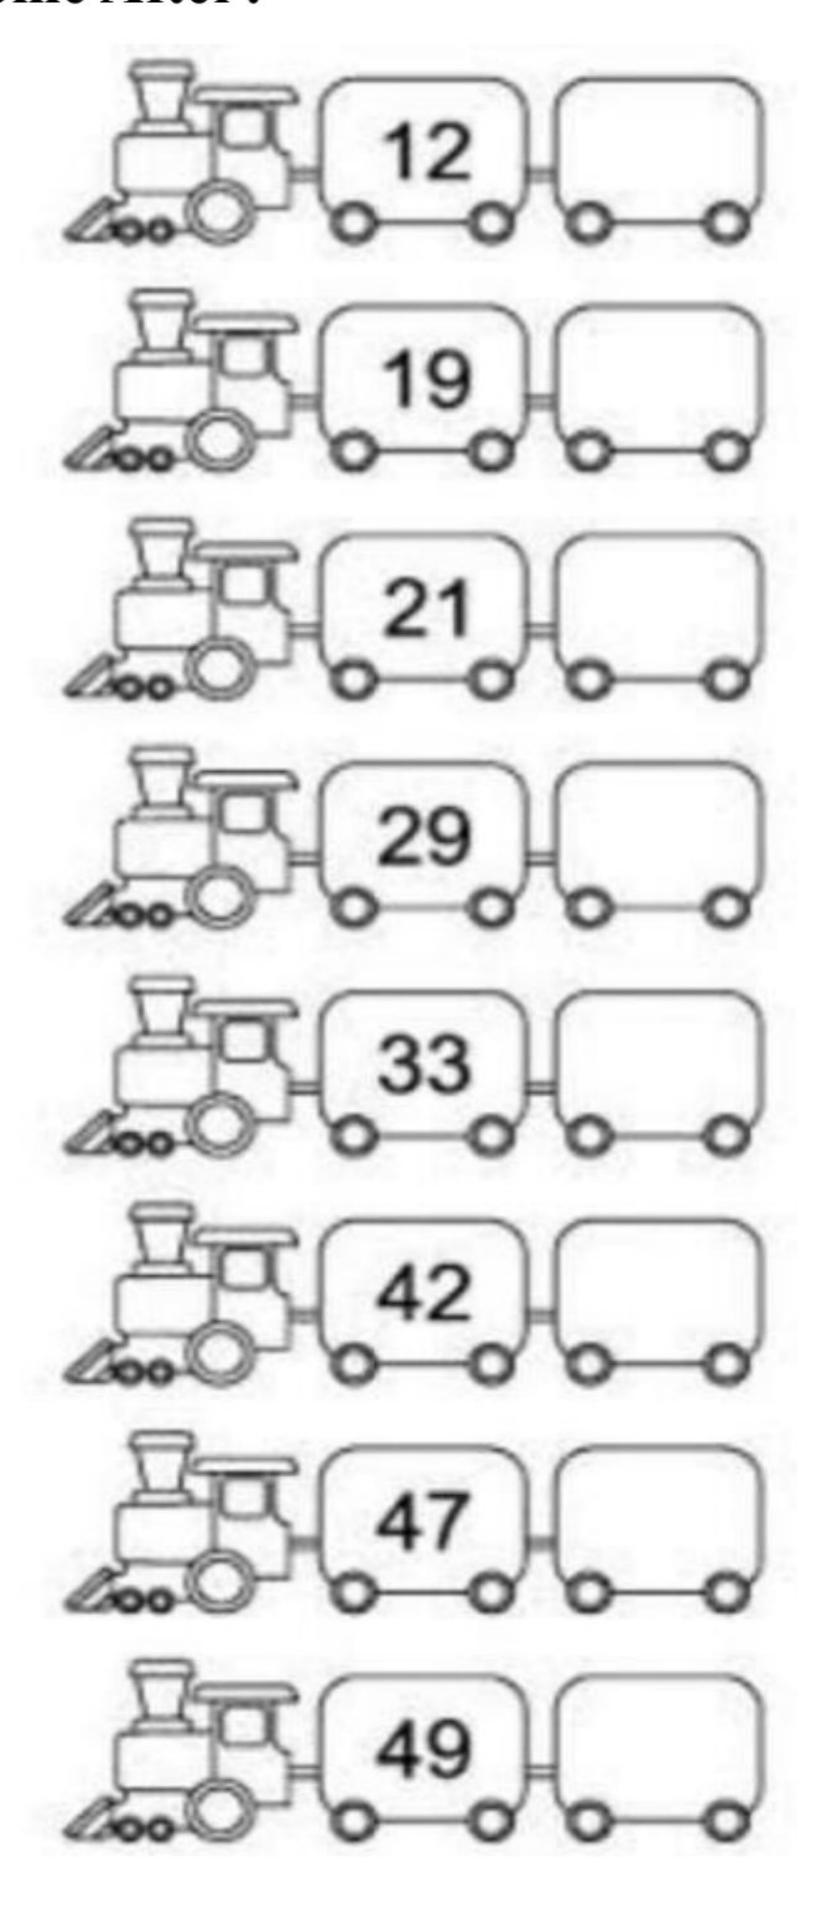

Write 1 to 100. |     |       |  |              |  |  |  |   |
|                  |     |       |  |              |  |  |  |   |
|                  |     | 55 2. |  |              |  |  |  | 5 |
|                  |     |       |  |              |  |  |  |   |
|                  |     |       |  |              |  |  |  |   |
|                  |     |       |  |              |  |  |  |   |
|                  |     |       |  |              |  |  |  |   |
|                  |     |       |  |              |  |  |  |   |
|                  |     |       |  |              |  |  |  |   |
|                  |     |       |  |              |  |  |  |   |
|                  |     |       |  |              |  |  |  | × |

### 2. Count and colour the correct number box.



### 3. What come After?



### 4. Count and Match.

| 9999999                                | 19 |
|----------------------------------------|----|
|                                        | 12 |
| 20000000000000000000000000000000000000 | 16 |
| 隔隔隔隔隔隔隔                                | 18 |
|                                        | 15 |
|                                        | 13 |
|                                        | 17 |
| 6666666                                | 11 |
|                                        | 14 |

#### 5. Match the number to its name.

**Five** 10 One Four Six Two Ten 5 Seven Nine Eight

## 6. Circle the correct number.

| three | 8  | 3  | 6  |
|-------|----|----|----|
| eight | 9  | 3  | 8  |
| six   | 6  | 9  | 8  |
| one   | 1  | 10 | 6  |
| nine  | 9  | 8  | 6  |
| seven | 1  | 7