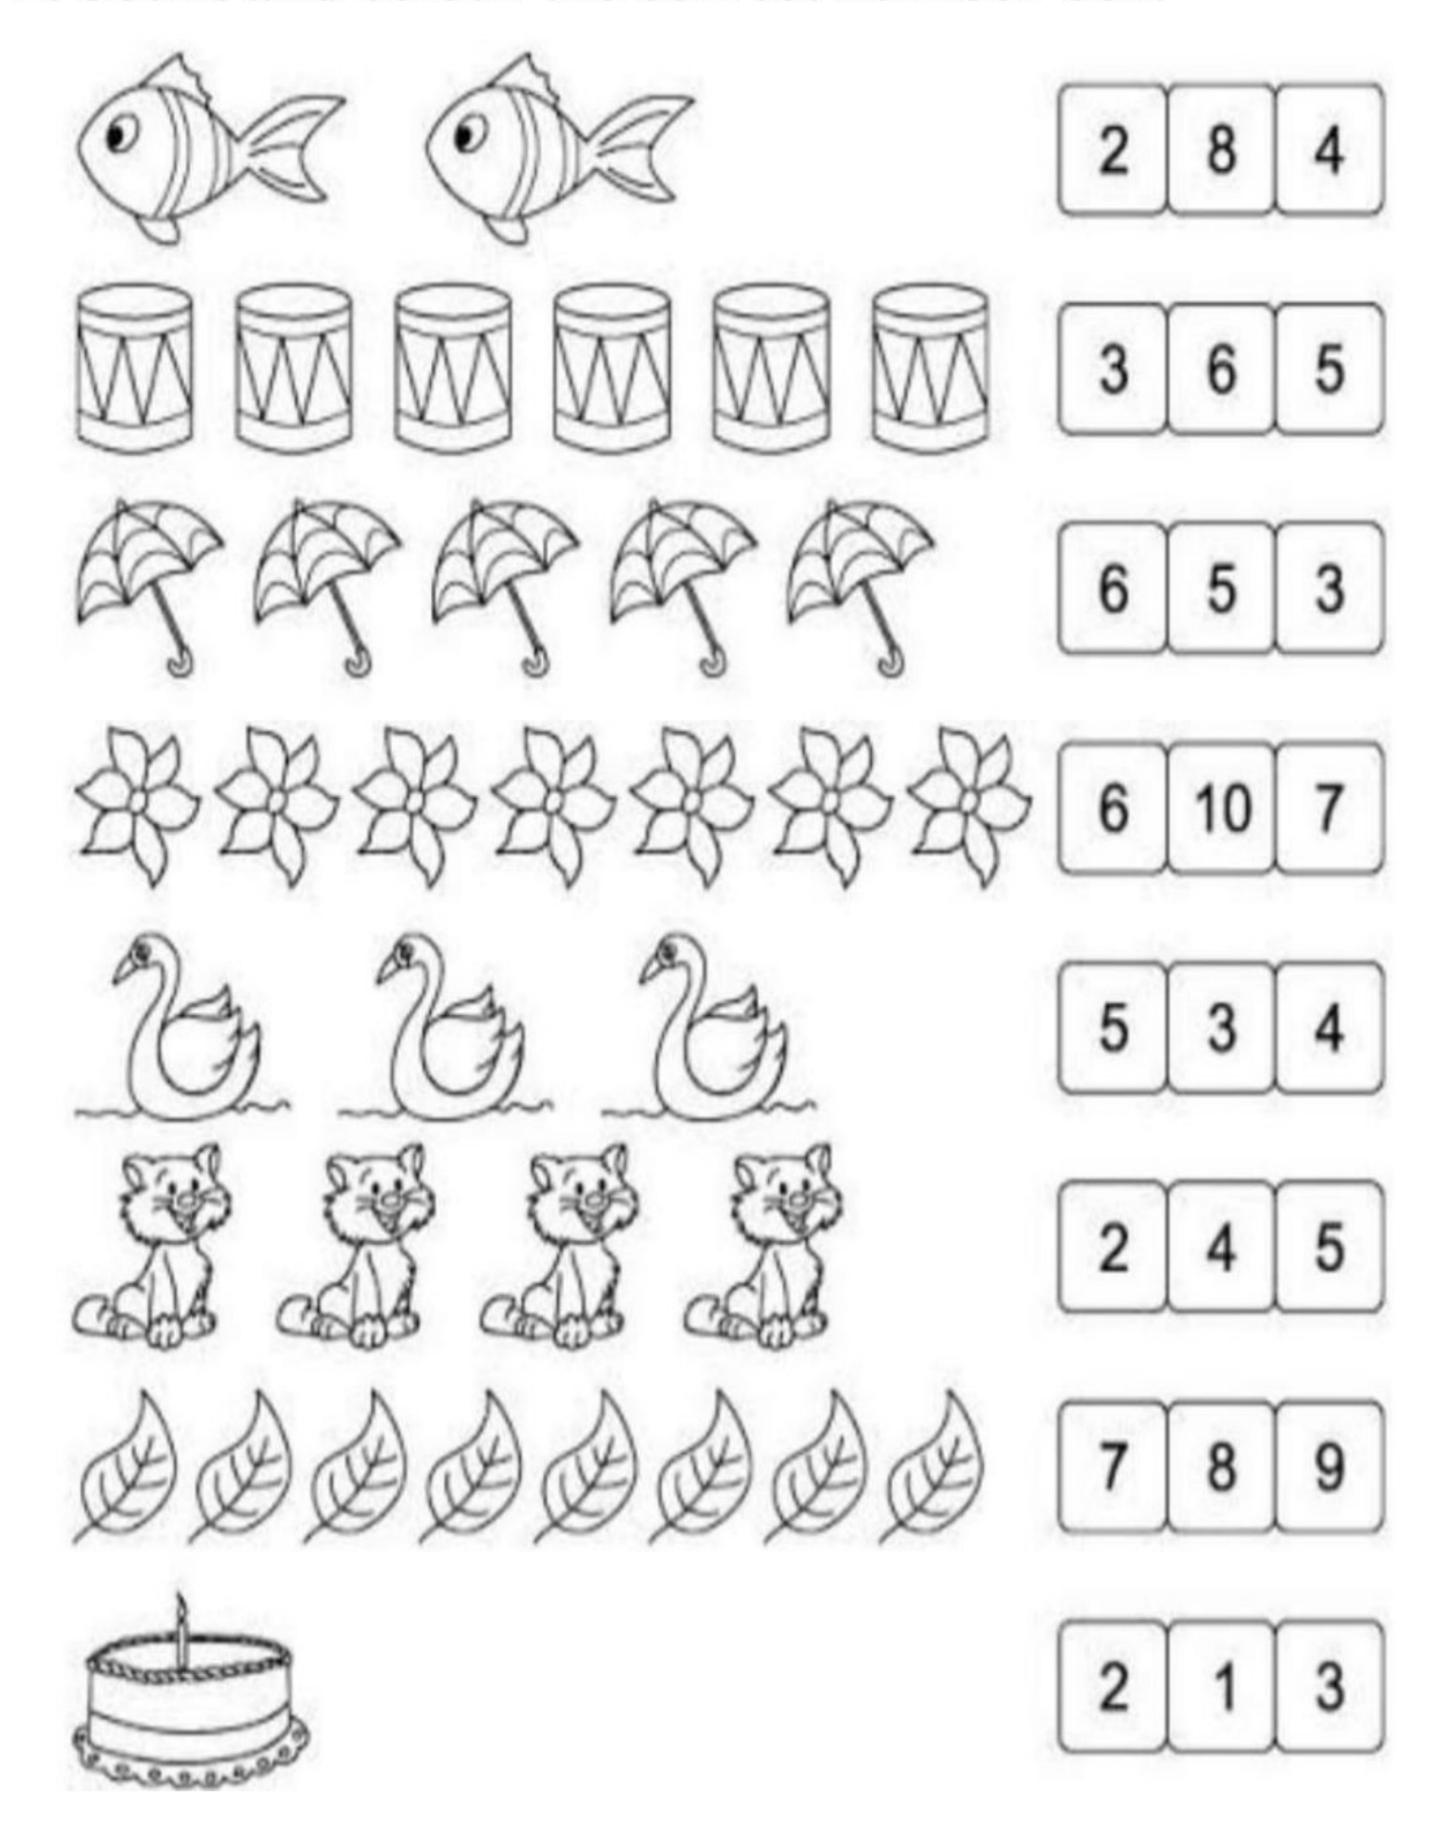

---------|--|--|--|---|
| .Write 1 to 100. |     |       |  |              |  |  |  |   |
|                  |     |       |  |              |  |  |  |   |
|                  |     | 55 2. |  |              |  |  |  | 5 |
|                  |     |       |  |              |  |  |  |   |
|                  |     |       |  |              |  |  |  |   |
|                  |     |       |  |              |  |  |  |   |
|                  |     |       |  |              |  |  |  |   |
|                  |     |       |  |              |  |  |  |   |
|                  |     |       |  |              |  |  |  |   |
|                  |     |       |  |              |  |  |  |   |
|                  |     |       |  |              |  |  |  | × |

### 2. Count and colour the correct number box.



### 3. What come After?



### 4. Count and Match.

| 9999999                                | 19 |
|----------------------------------------|----|
|                                        | 12 |
| 20000000000000000000000000000000000000 | 16 |
| 隔隔隔隔隔隔隔                                | 18 |
|                                        | 15 |
|                                        | 13 |
|                                        | 17 |
| 6666666                                | 11 |
|                                        | 14 |

#### 5. Match the number to its name.

**Five** 10 One Four Six Two Ten 5 Seven Nine Eight

## 6. Circle the correct number.

| three | 8  | 3  | 6  |
|-------|----|----|----|
| eight | 9  | 3  | 8  |
| six   | 6  | 9  | 8  |
| one   | 1  | 10 | 6  |
| nine  | 9  |