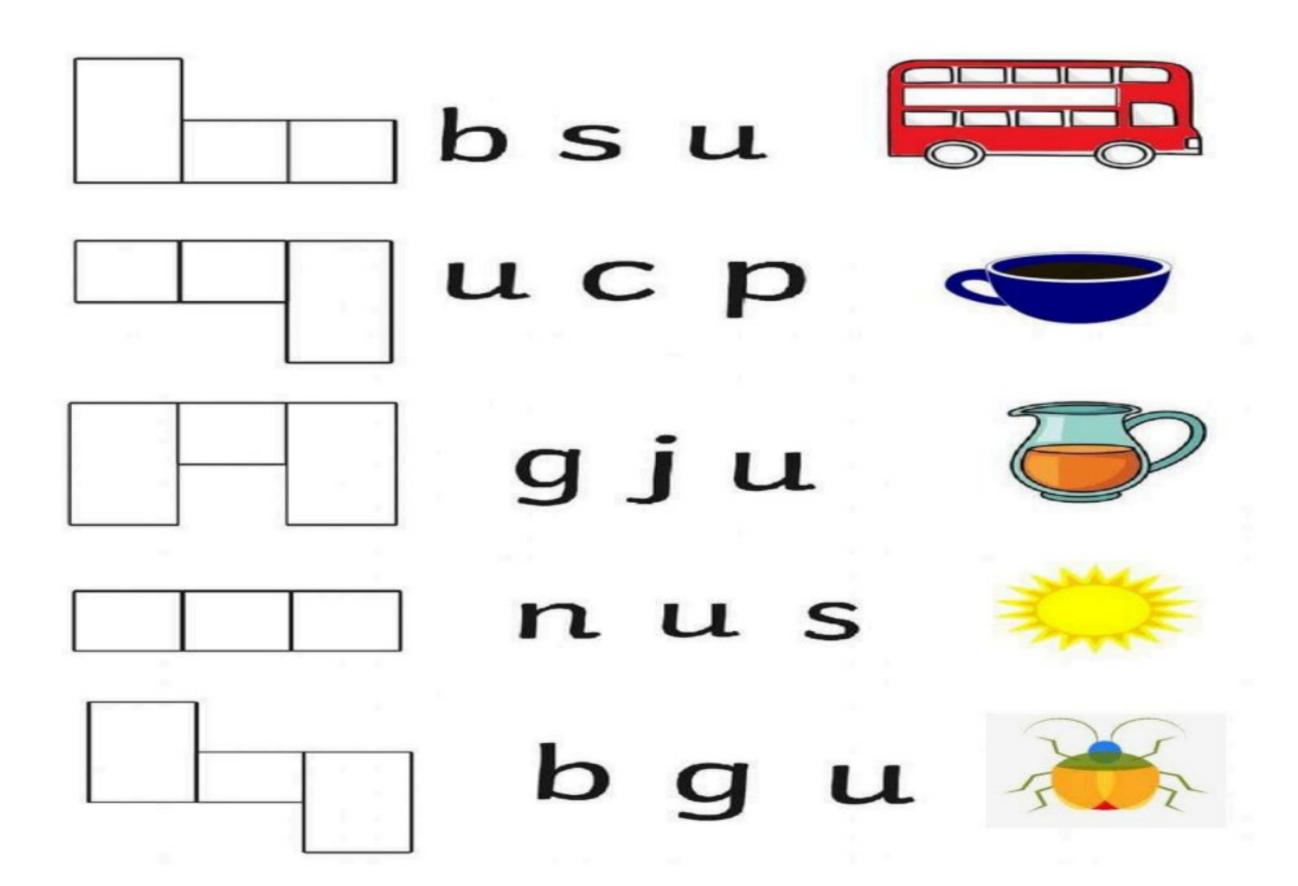

|                       |
|                                    |                       |
|                                    |                       |
|                                    |                       |
|                                    |                       |
|                                    |                       |
|                                    |                       |

#### 2. Sort and write O sound words.



| cop | job | dog | pot |
|-----|-----|-----|-----|
| dot | fog | sob | pop |
| rob | hop | not | log |
| -ob | -og | -op | -ot |
|     |     |     |     |
|     |     |     |     |
|     |     |     |     |
|     |     |     |     |

#### 3. Tick the correct word for each picture.



#### 4. Unscramble the jumble word.



## 5. Complete the word.





| <b>2</b> . | ट्रिए गएं वर्णों की सही क्रम में श्यकर छाव्य बनामाः |
|------------|-----------------------------------------------------|
|            | (a) [41] =                                          |
|            | म् व                                                |
|            | 园里 = -                                              |
|            | 为回司                                                 |
|            | जि जि                                               |
| В.         | सही श्राष्ट्र चुनकर वाक्य पुरे कीजिए:-              |
|            | फल (रथा, चस्व)                                      |
|            | — मत (लड़, रवत)                                     |
|            | — कर (डर, जप)                                       |
|