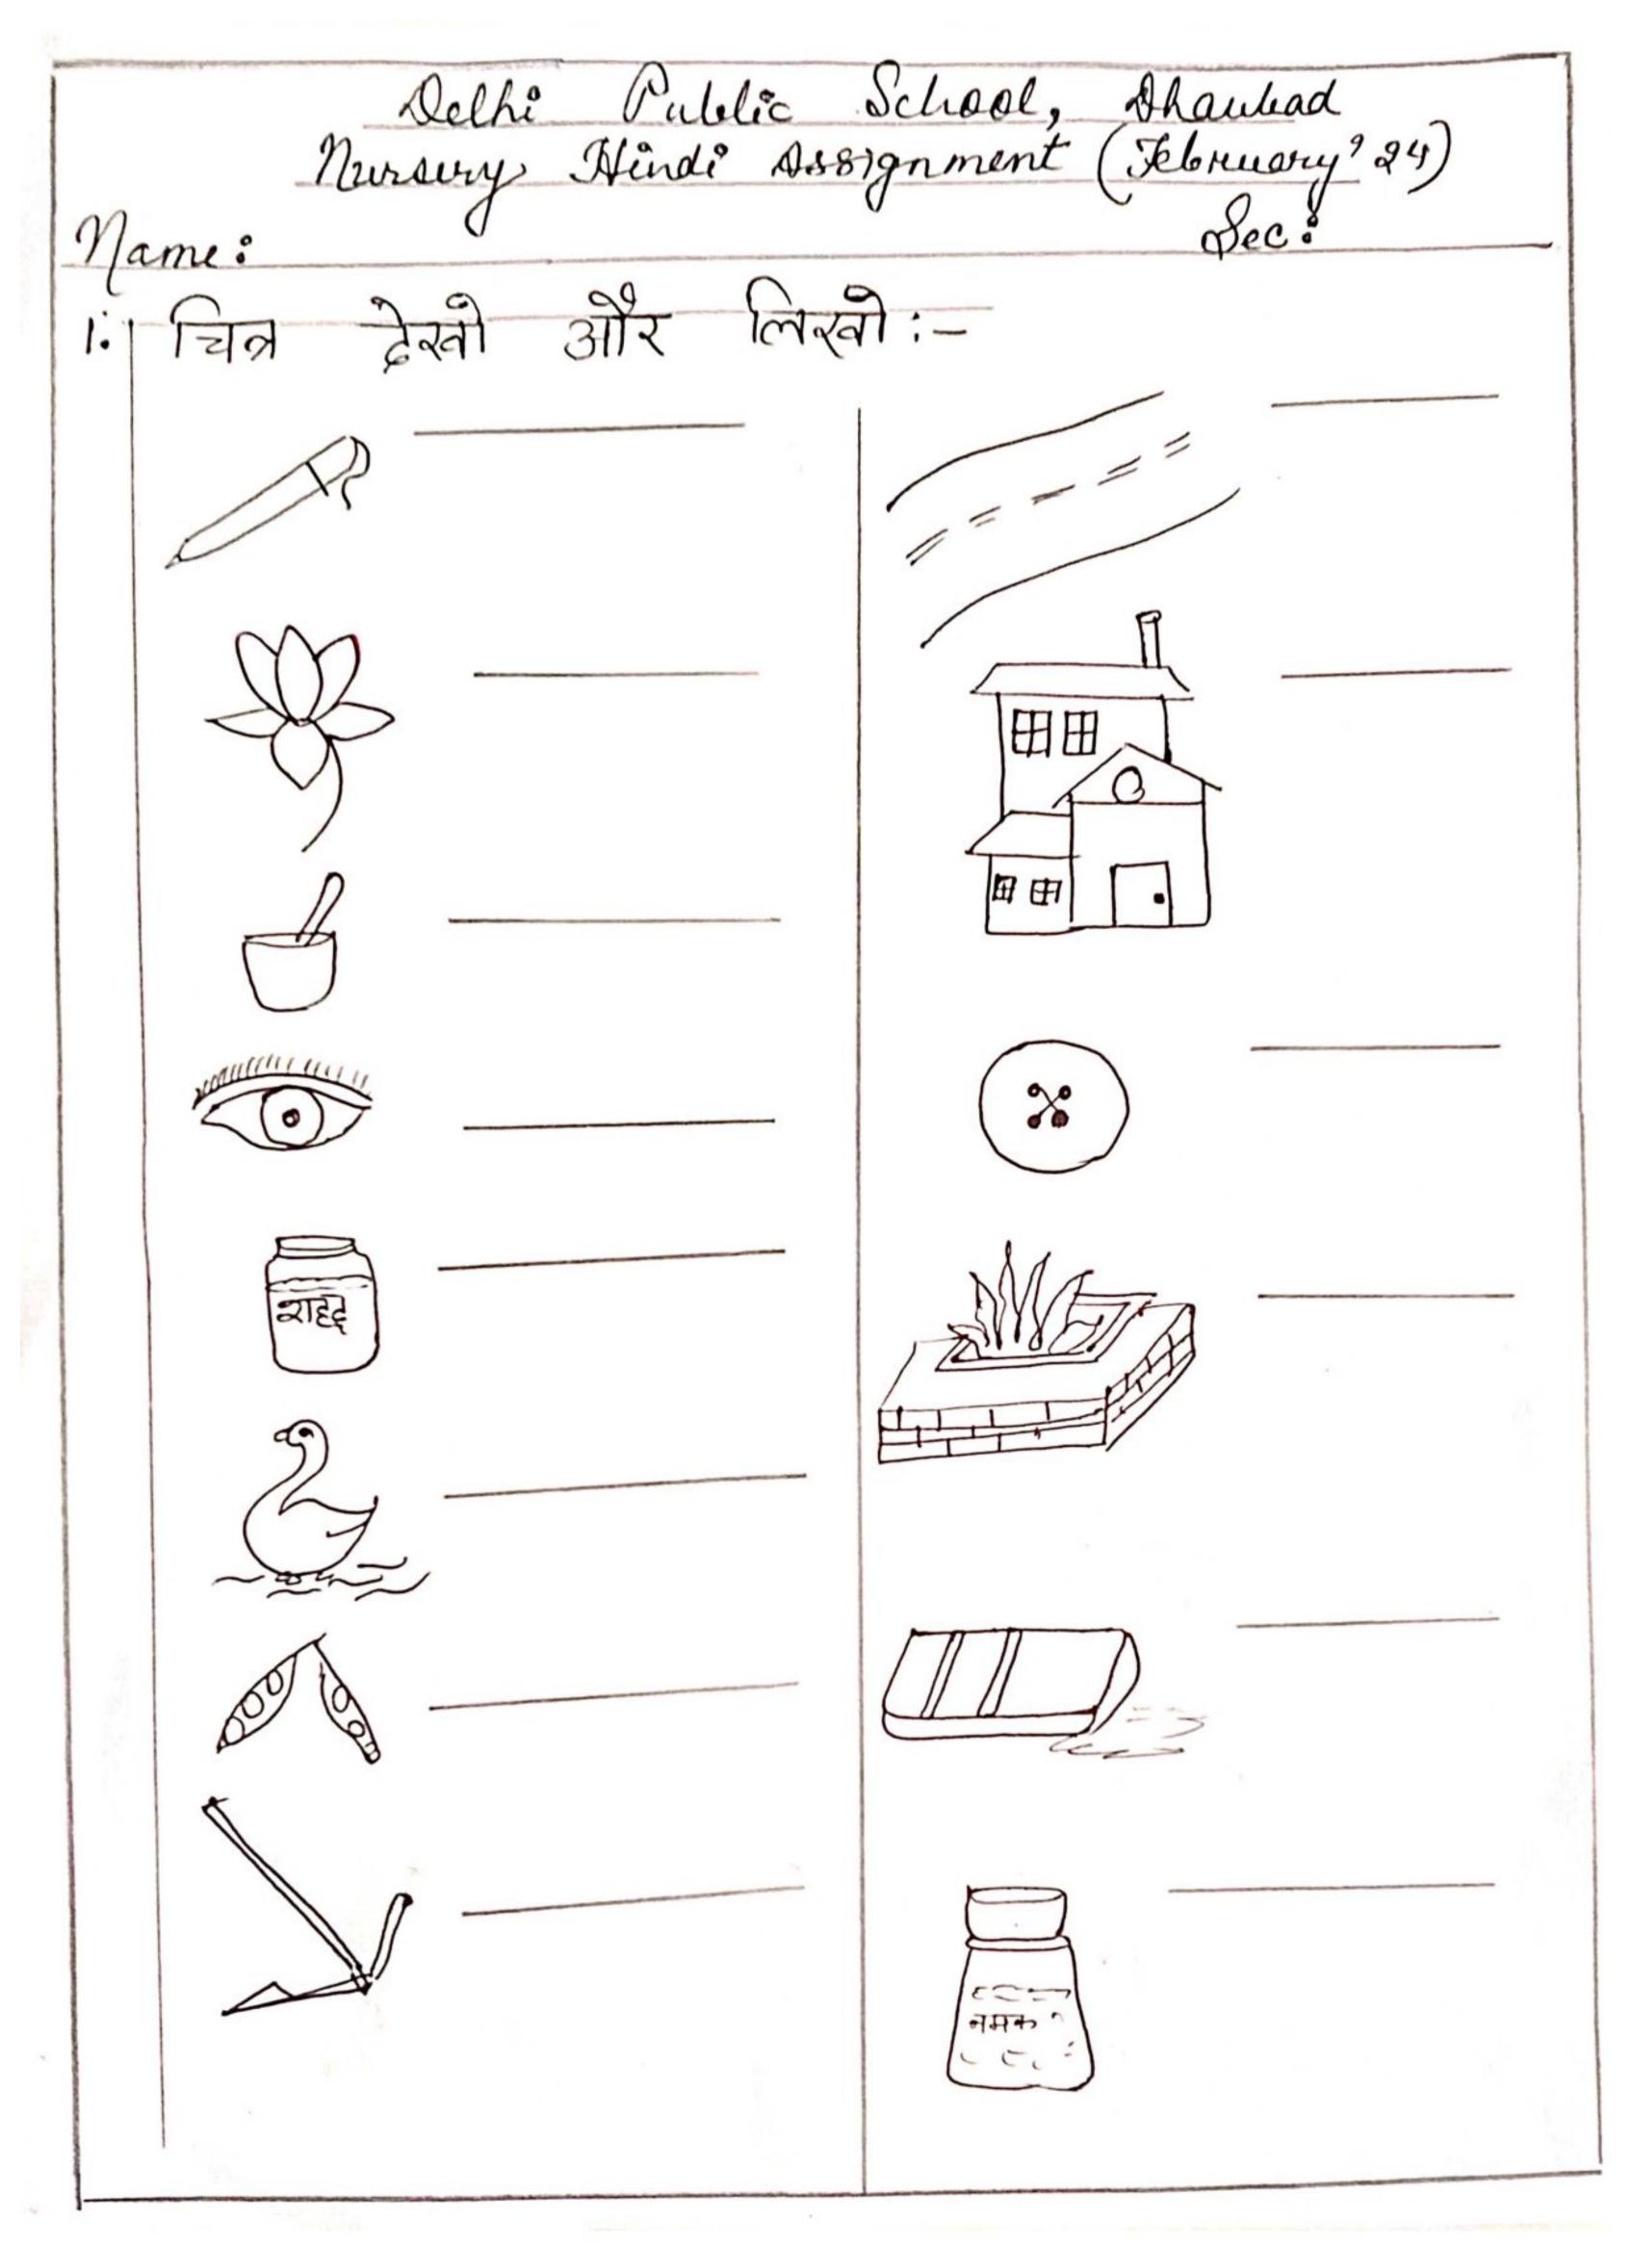

# Delhi Public School February Assignment Nursery GK

Draw a line matching the community helper with the building where he or she works.

# Match the following

## Colour the picture that belongs to the given room

Draw a line to match the community helpers with the things they use.