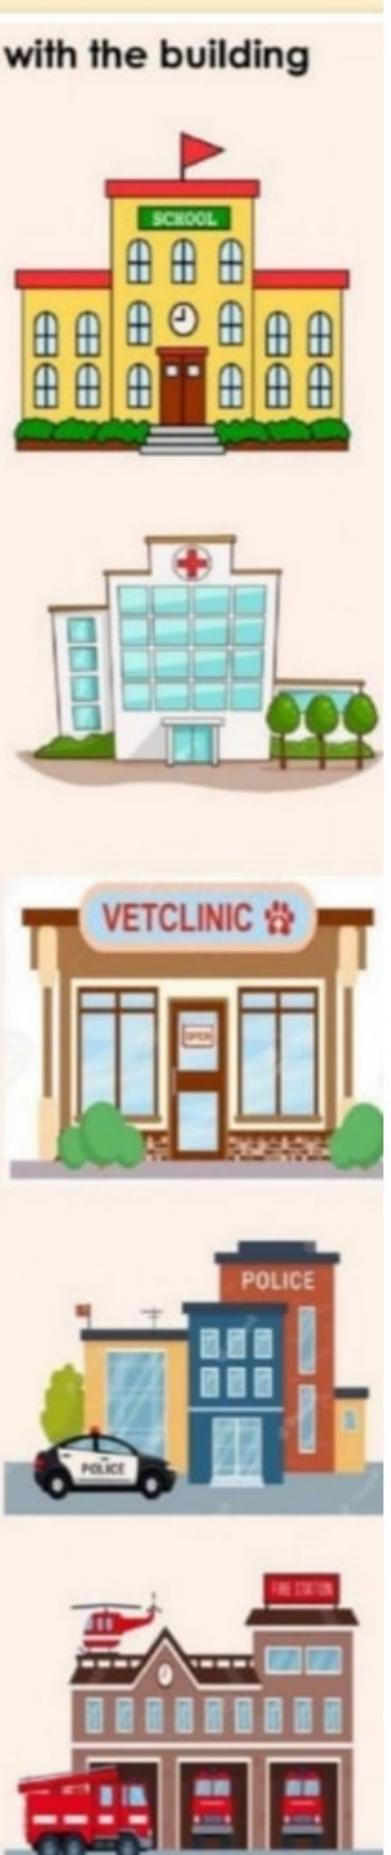

# Delhi Public School February Assignment Nursery GK

Draw a line matching the community helper with the building where he or she works.