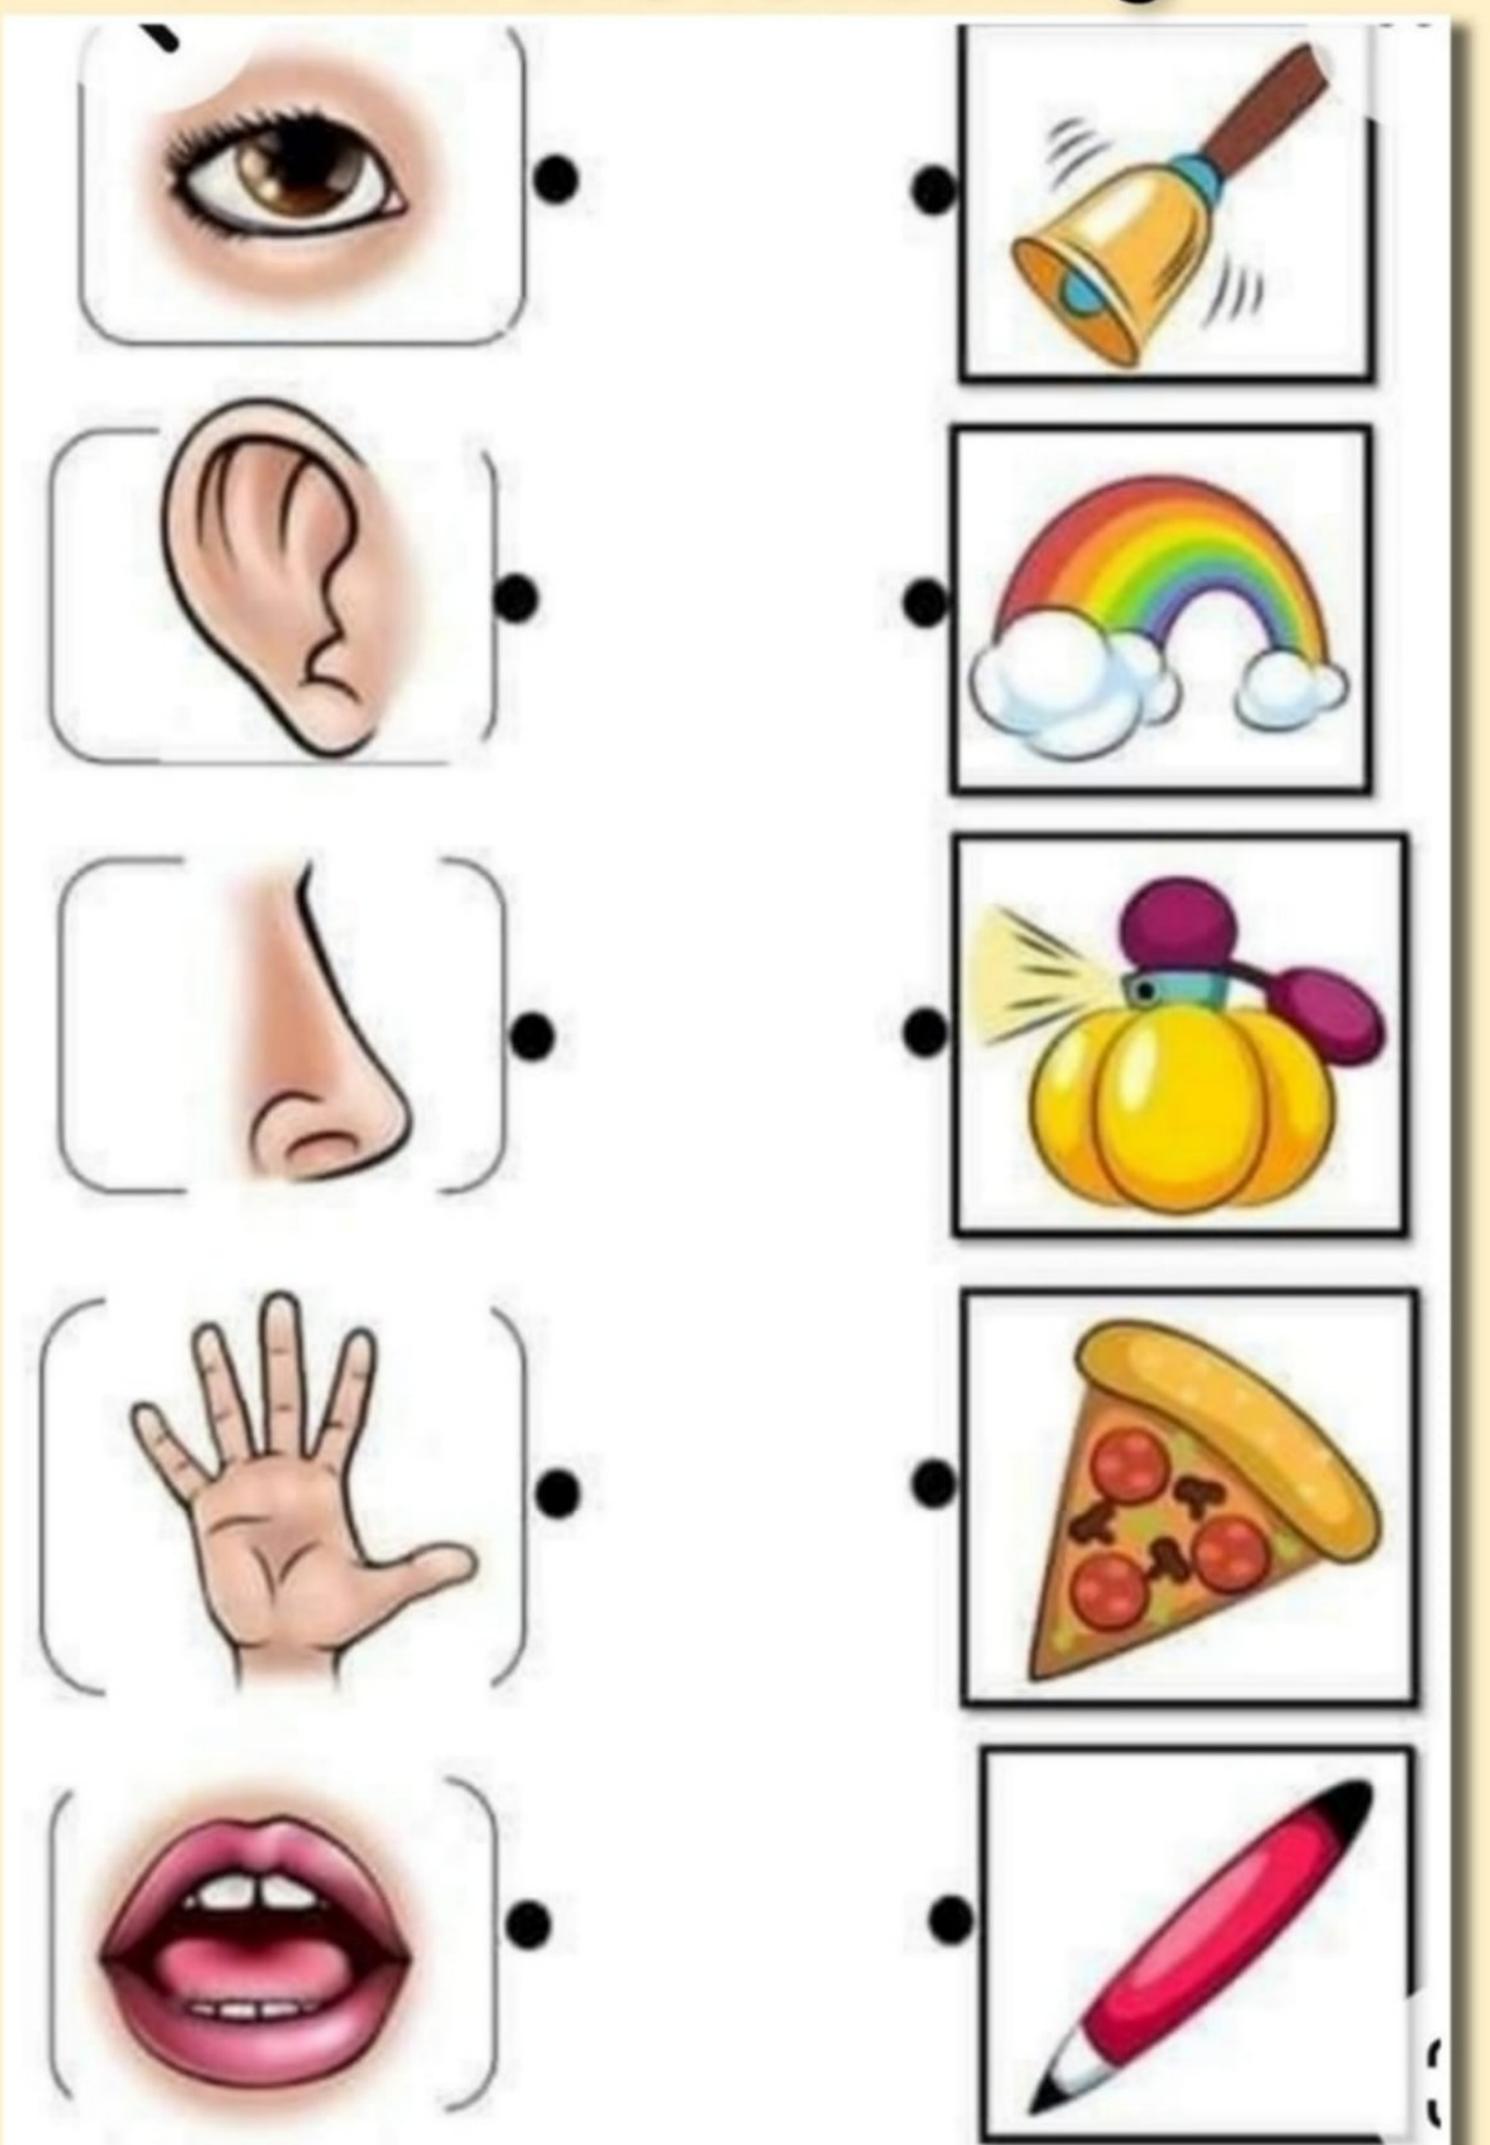

# Match the following

## Colour the picture that belongs to the given room

Draw a line to match the community helpers with the things they use.