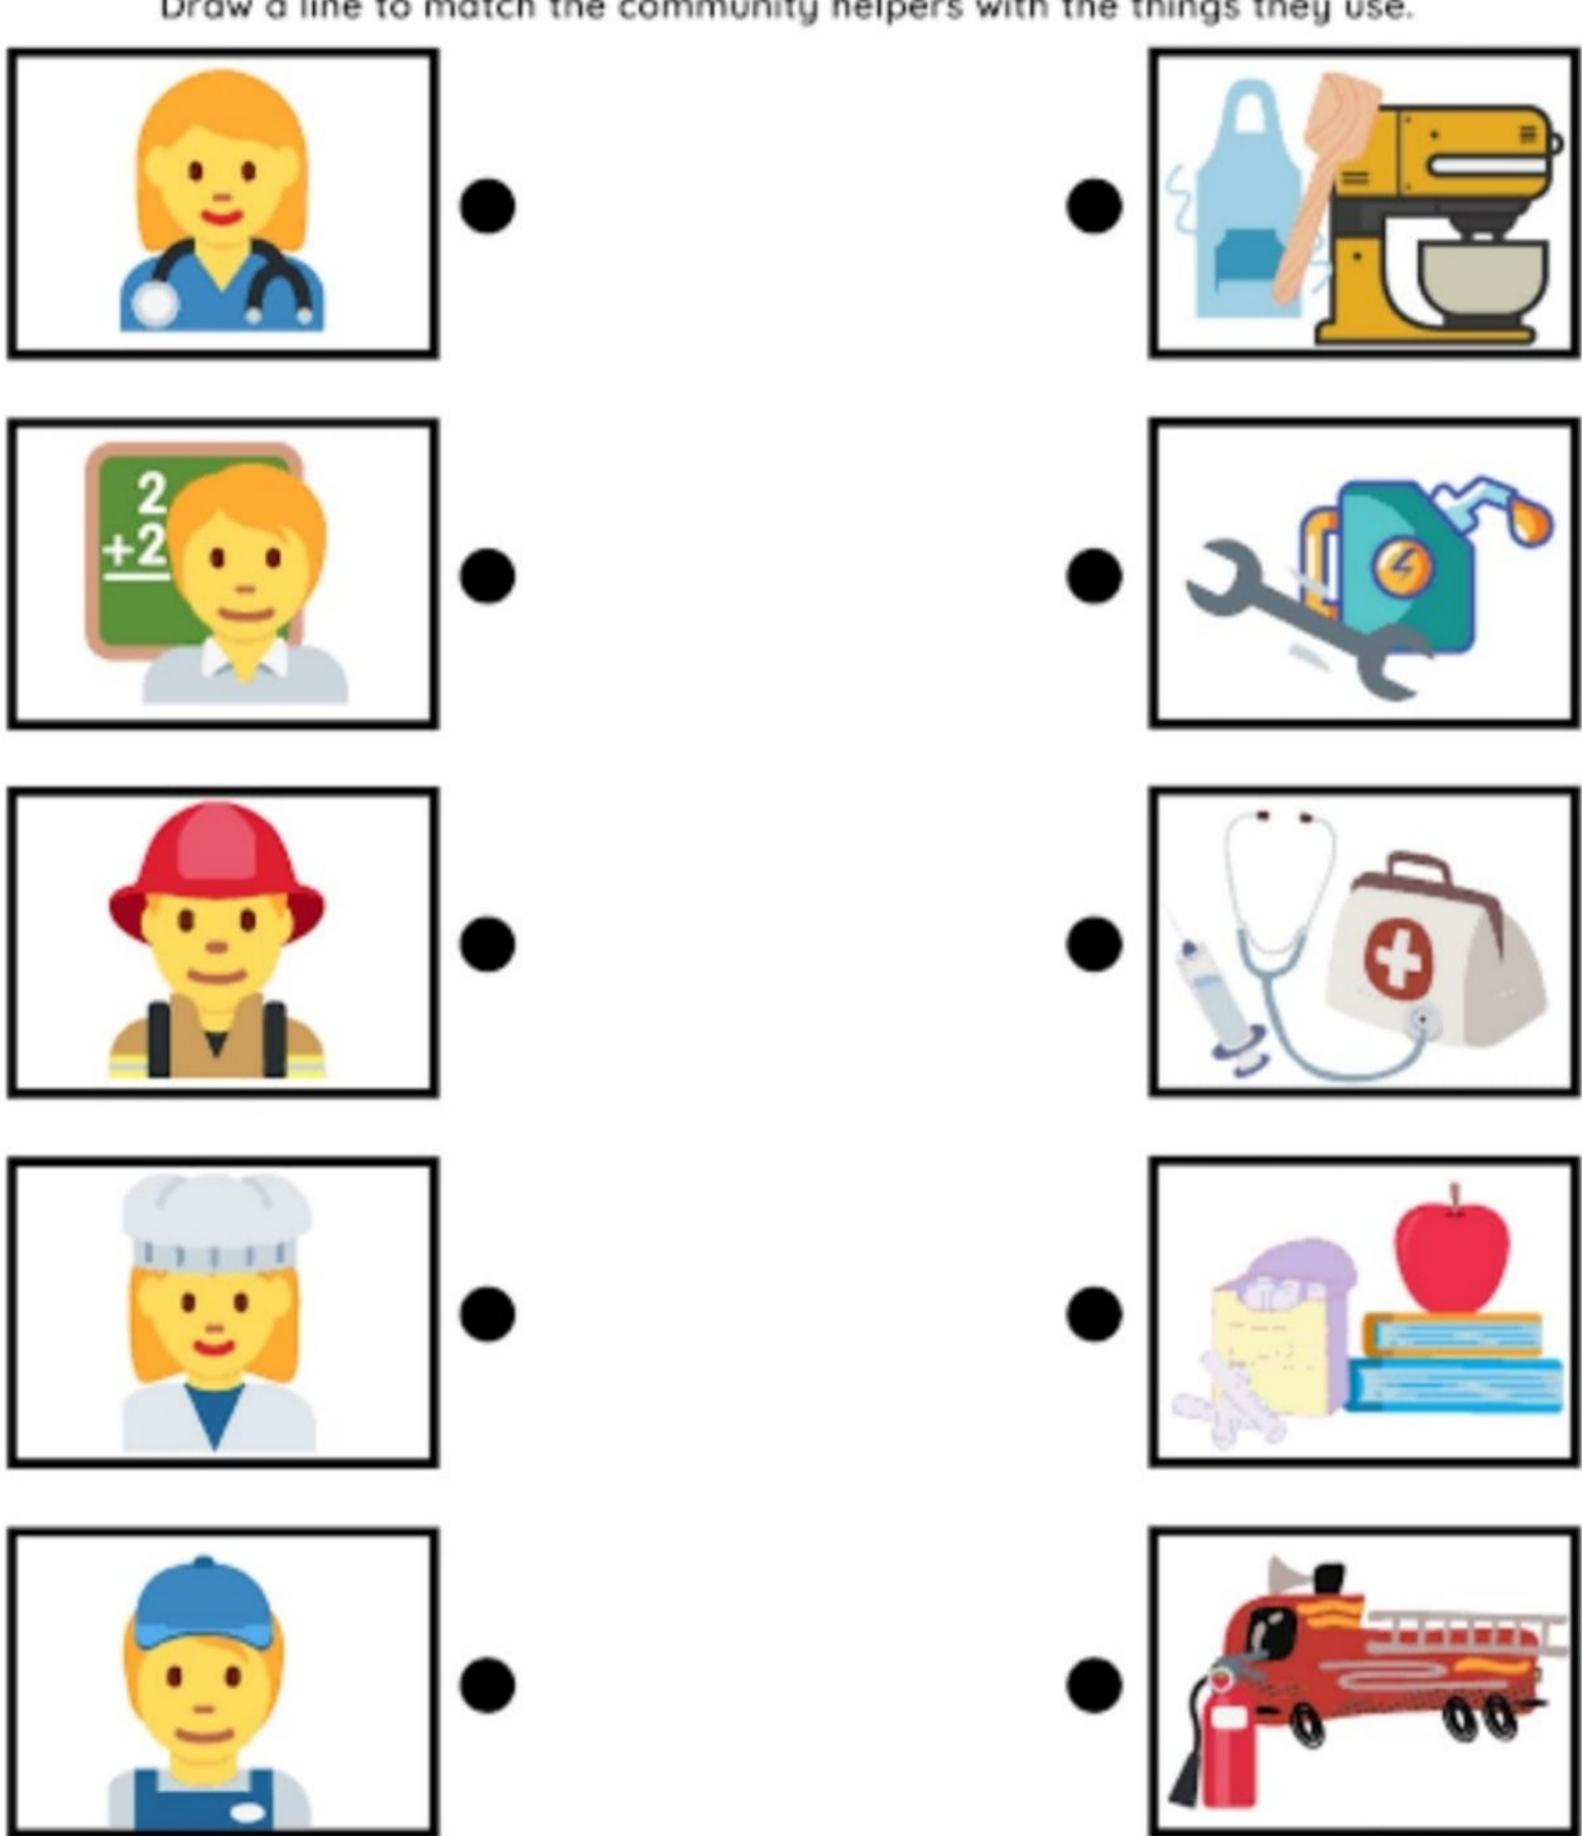

## Colour the picture that belongs to the given room

Draw a line to match the community helpers with the things they use.