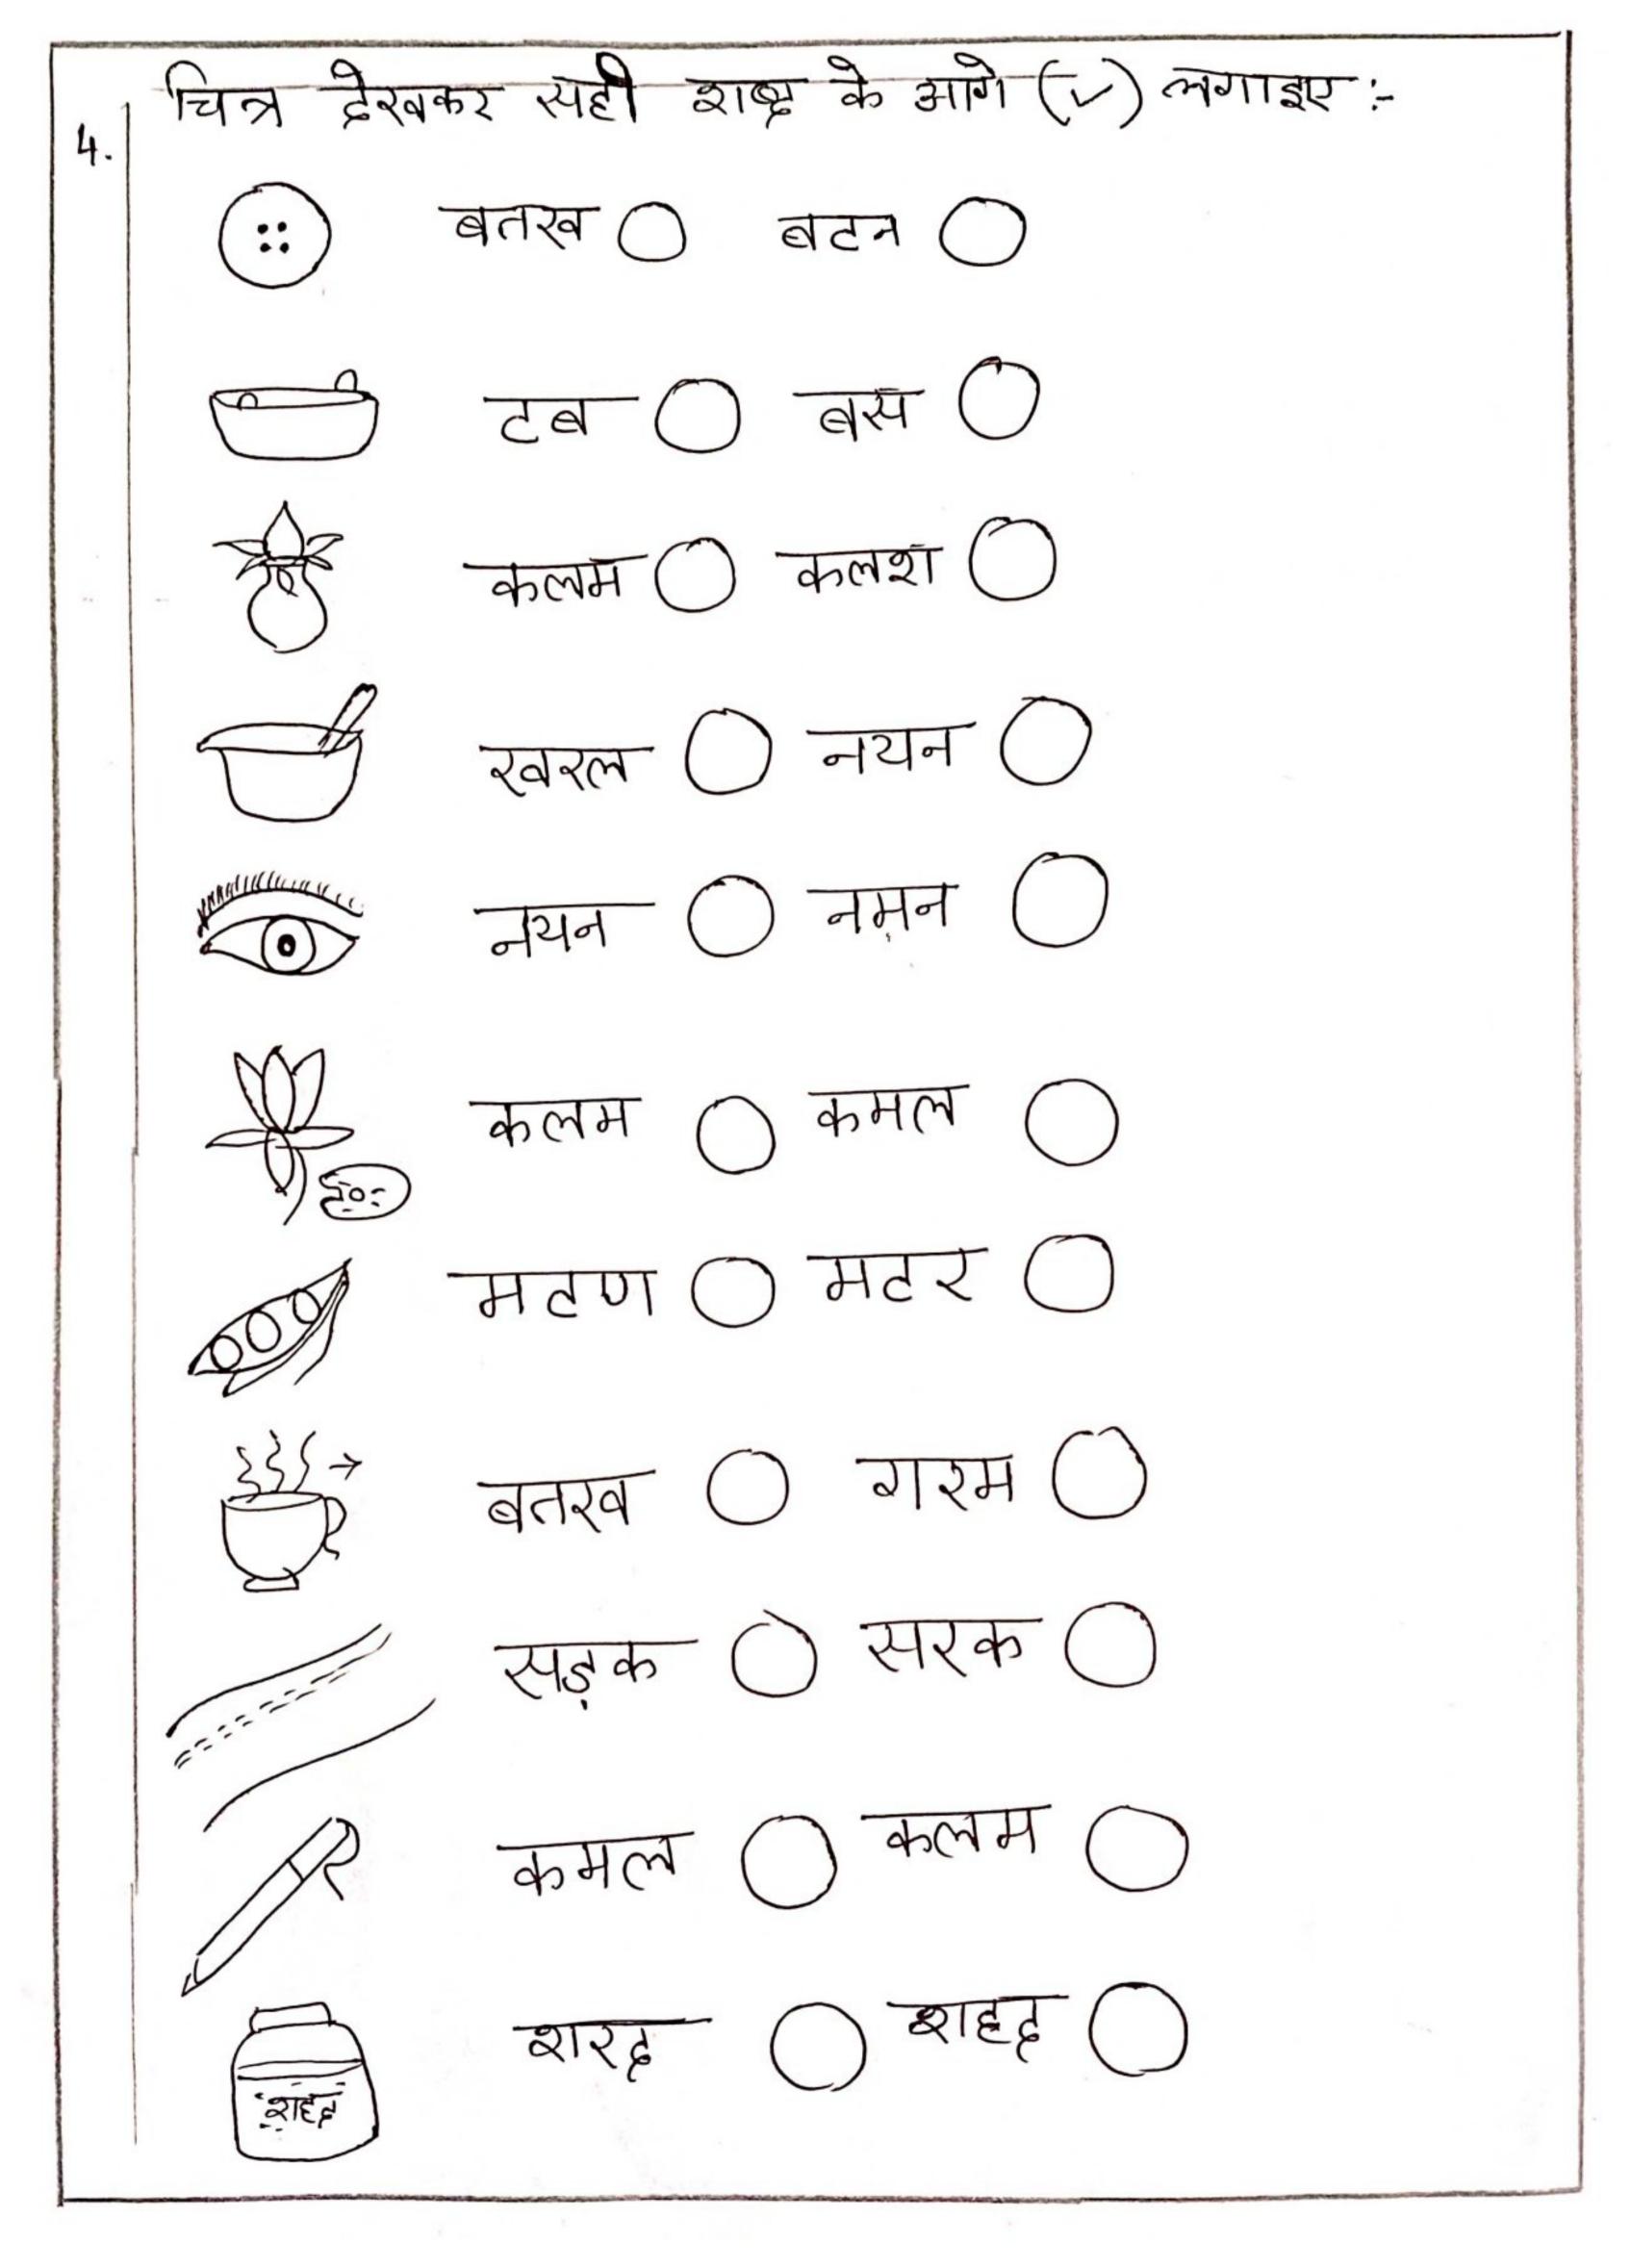

# Delhi Public School February Assignment Nursery GK

Draw a line matching the community helper with the building where he or she works.

# Match the following

## Colour the picture that belongs to the given room

Draw a line to match the community helpers with the things they use.