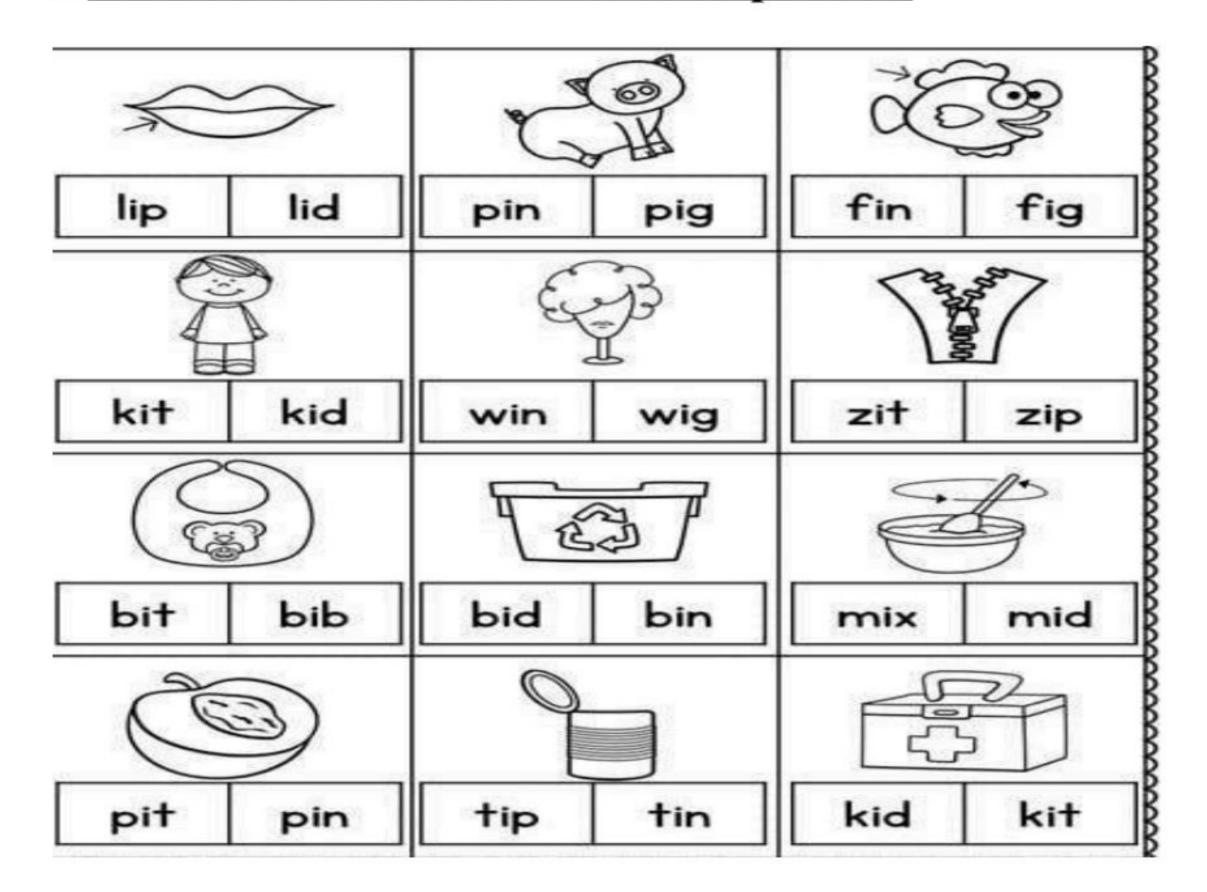

|                       |
|                                    |                       |
|                                    |                       |
|                                    |                       |
|                                    |                       |
|                                    |                       |
|                                    |                       |
|                                    |                       |

#### 2. Sort and write O sound words.



| cop | job | dog | pot |
|-----|-----|-----|-----|
| dot | fog | sob | pop |
| rob | hop | not | log |
| -ob | -og | -op | -ot |
|     |     |     |     |
|     |     |     |     |
|     |     |     |     |
|     |     |     |     |

#### 3. Tick the correct word for each picture.



#### 4. Unscramble the jumble word.



## 5. Complete the word.





| <b>2</b> . | ट्रिए गएं वर्णों की सही क्रम में श्यकर छाव्य बनामाः |
|------------|-----------------------------------------------------|
|            | (a) [41] =                                          |
|            | म् व                                                |
|            | 园里 = -                                              |
|            | 为回司                                                 |
|            | जि जि                                               |
| В.         | सही श्राष्ट्र चुनकर वाक्य पुरे कीजिए:-              |
|            | फल (रथा, चस्व)                                      |
|            | — मत (लड़, रवत)                                     |
|            | — कर (डर, जप)