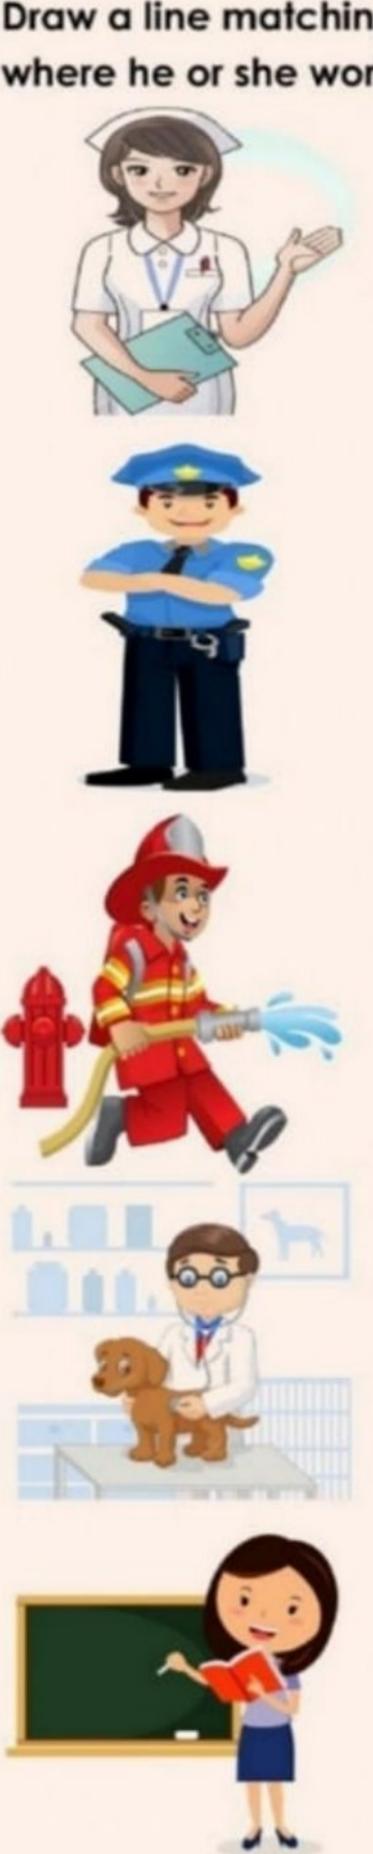

# Delhi Public School February Assignment Nursery GK

Draw a line matching the community helper with the building where he or she works.