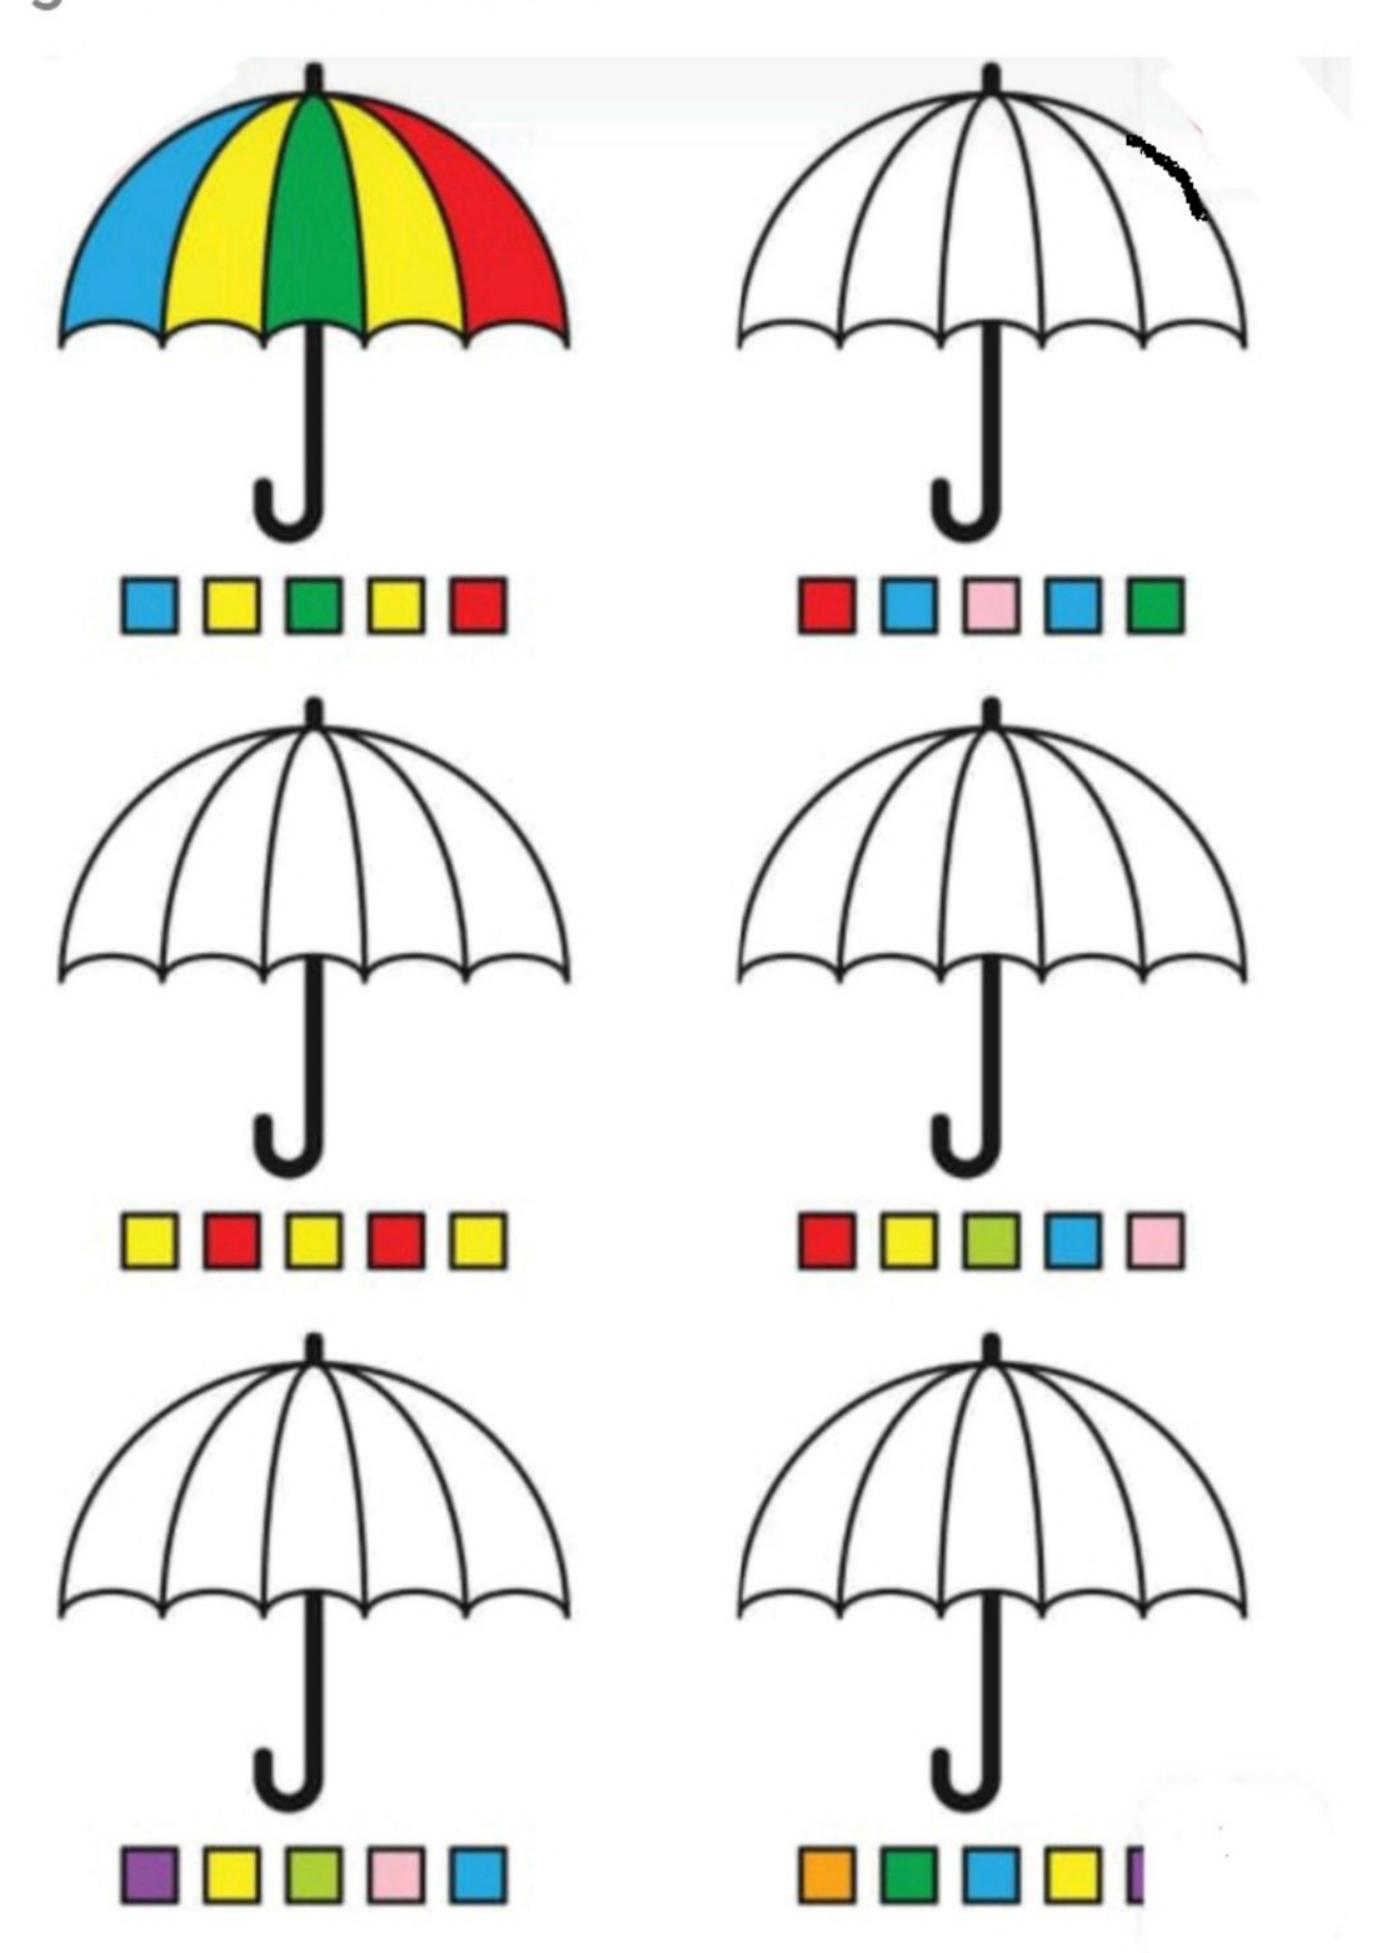

## DELHI PUBLIC SCHOOL, DHANBAD

Monthly Assignment (February)

Class - Nursery Subject - Drawing

Name - \_\_\_\_ Sec - \_\_\_\_

2. Colour the picture according to the colours given in the boxes.