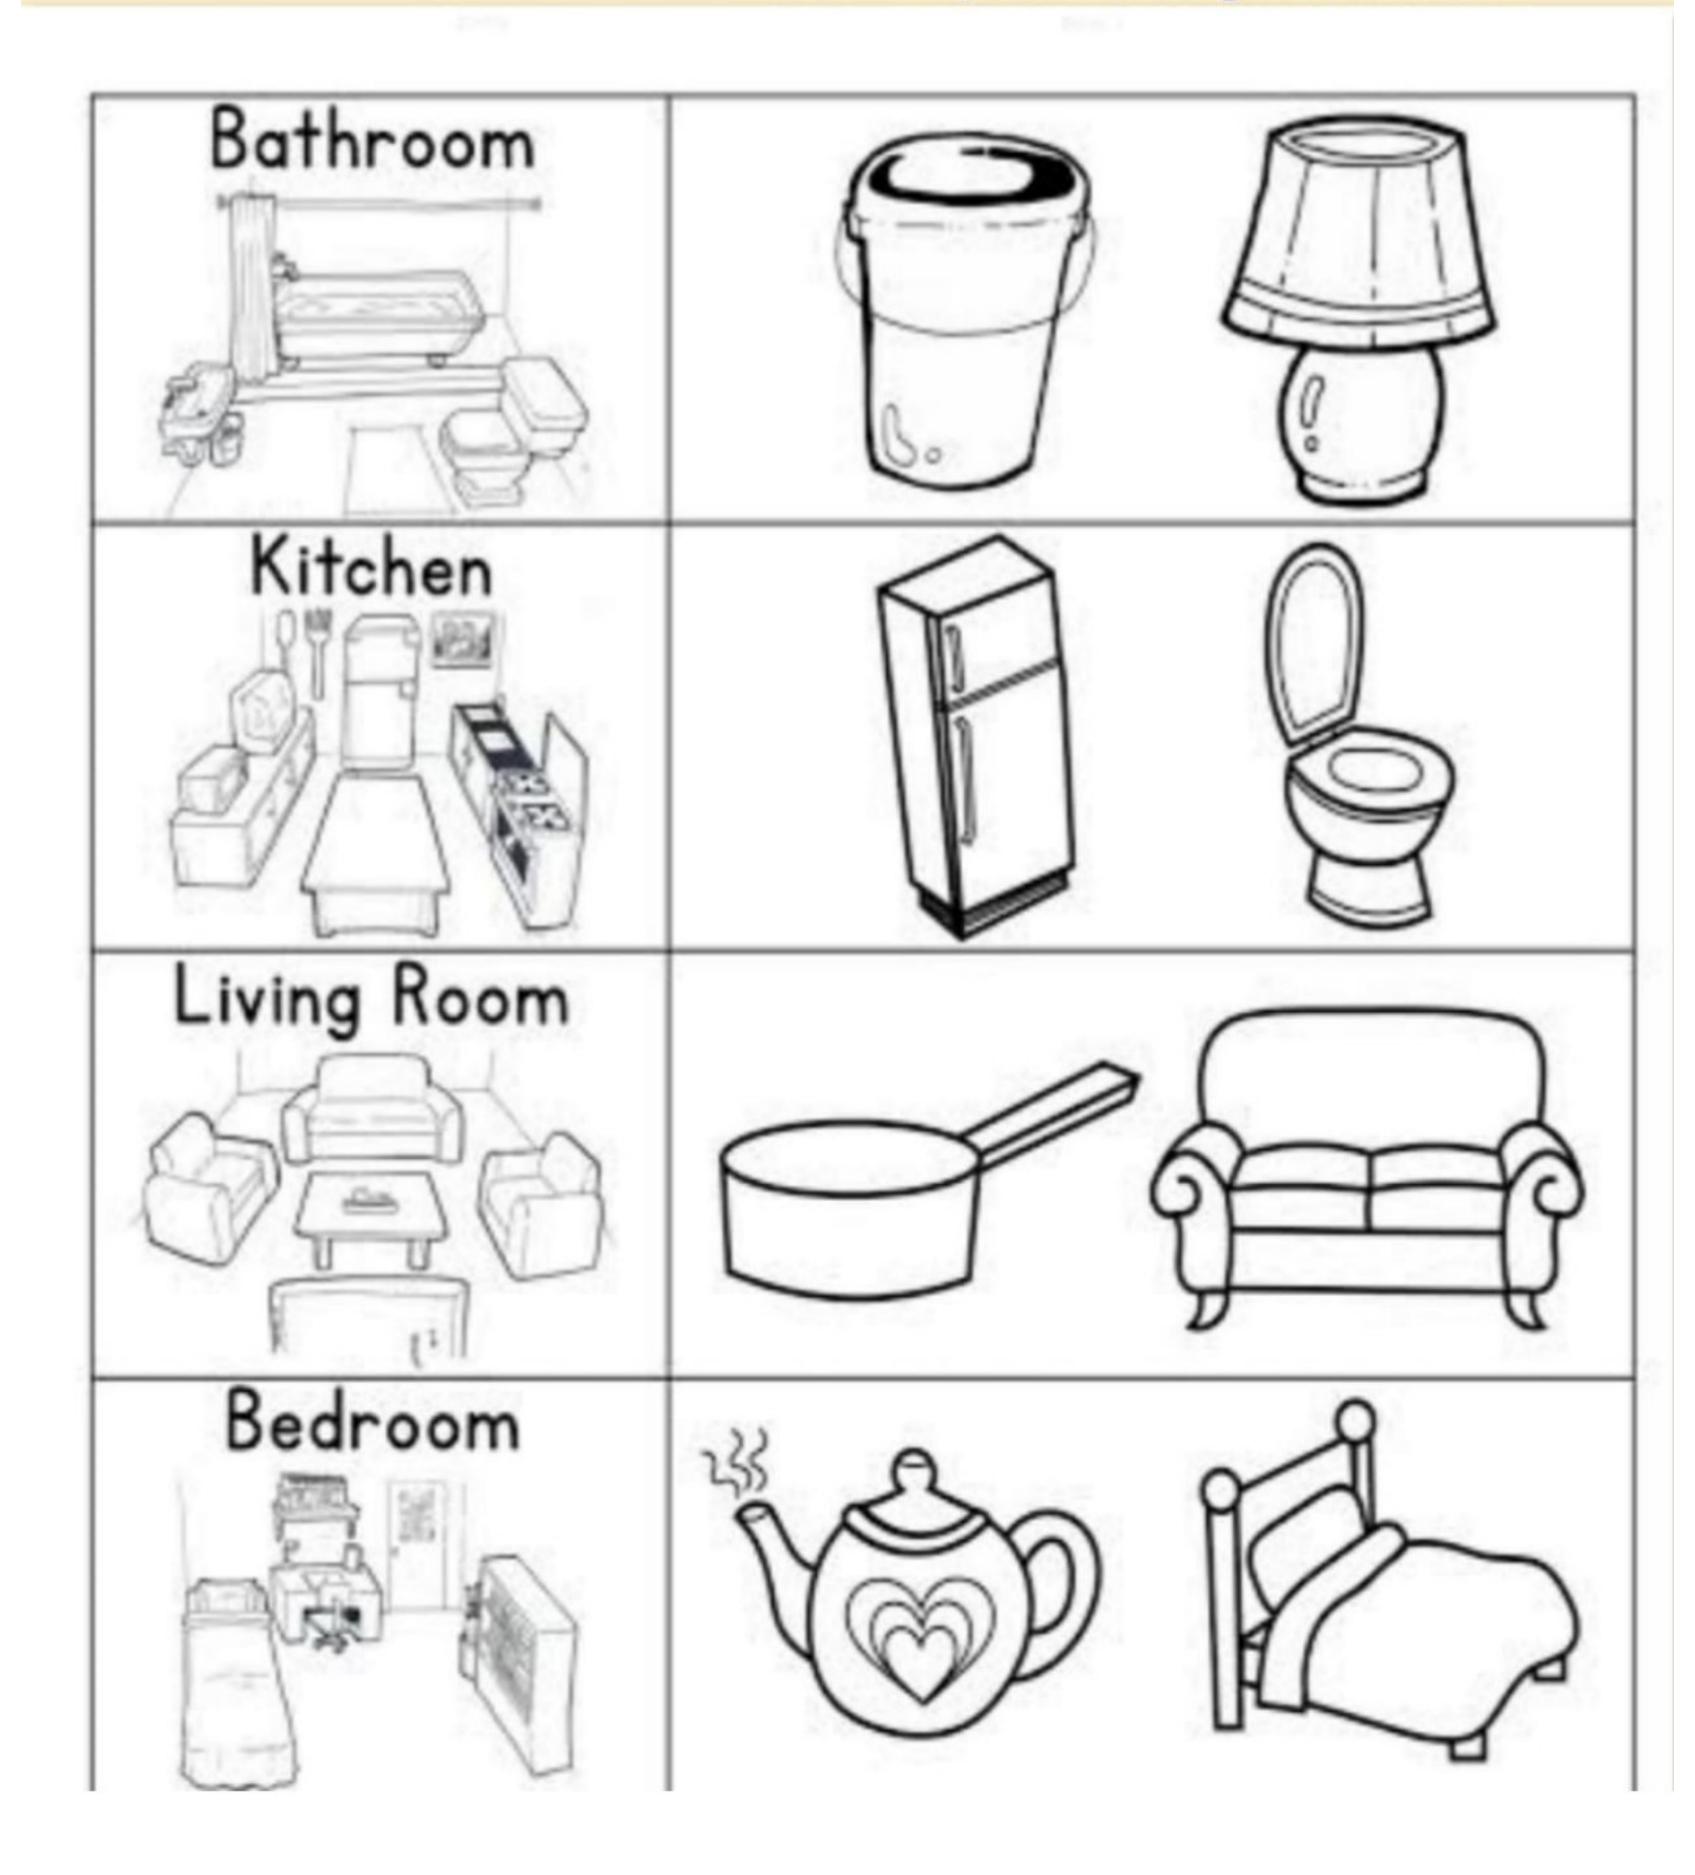

## Colour the picture that belongs to the given room

Draw a line to match the community helpers with the things they use.