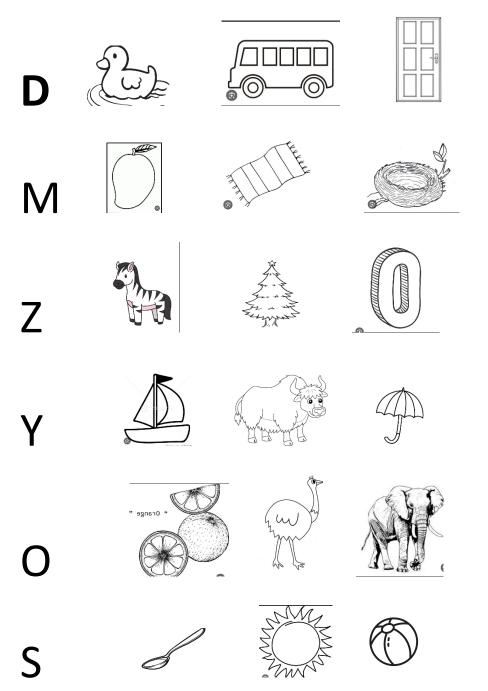

#### 4. Odd One Out

(Look at the box in each row, draw a circle around the picture that does not begin with the sound in the box.)

5.Colour the snake Green and letters with Yellow .