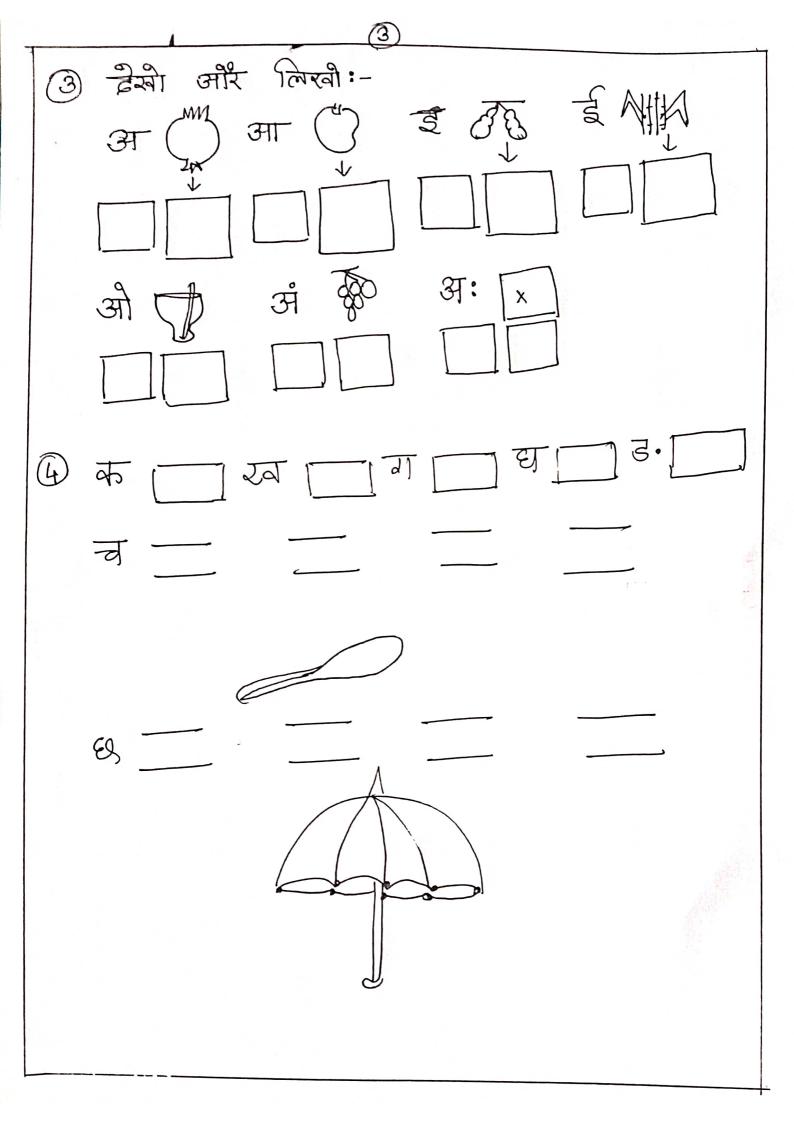

thly Assignment (August) <sup>Class – Nursery</sup> Name-

Sec-





# Colour The beautiful Flowers







# Delhi Public School, Dhanbad Maths Assignment (August'23) Class: Nursery

Name: \_\_\_\_\_

Section: \_\_\_\_\_

1.Count and Write:



#### 2.Count and Match:

20 13  $\Theta \Theta \Theta \Theta$ \*\*\*\*\* 5 \*\*\*\*\* 16 

3.What comes After:

| 2  | 7  | 11 |
|----|----|----|
| 5  | 9  | 13 |
| 14 | 16 | 17 |

4.Draw 4 Rectangles,1 triangle, 2 Circles and 3 Squares. Colour all the shapes.

# Delhi Public School, DHANBAD GK Monthly Assignment August Class- Nursery Name- Sec-

Q: Match the picture of insects to the place they belong to.













Delhe Public School, Dhanbad Nursery Hindi Assignment '2023. Month- August. Sec: Norme: D अ से अः तक लिखी:- मिलन करी? – .अ ्भौ JJ