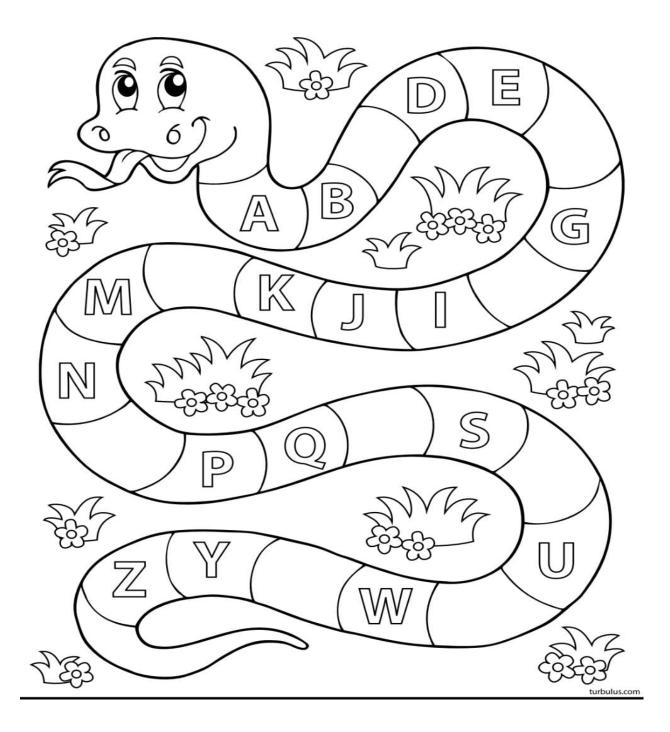

#### 1.Write A-Z

2. Tick the correct answer with This or That .

This —---->

That—---->

WE