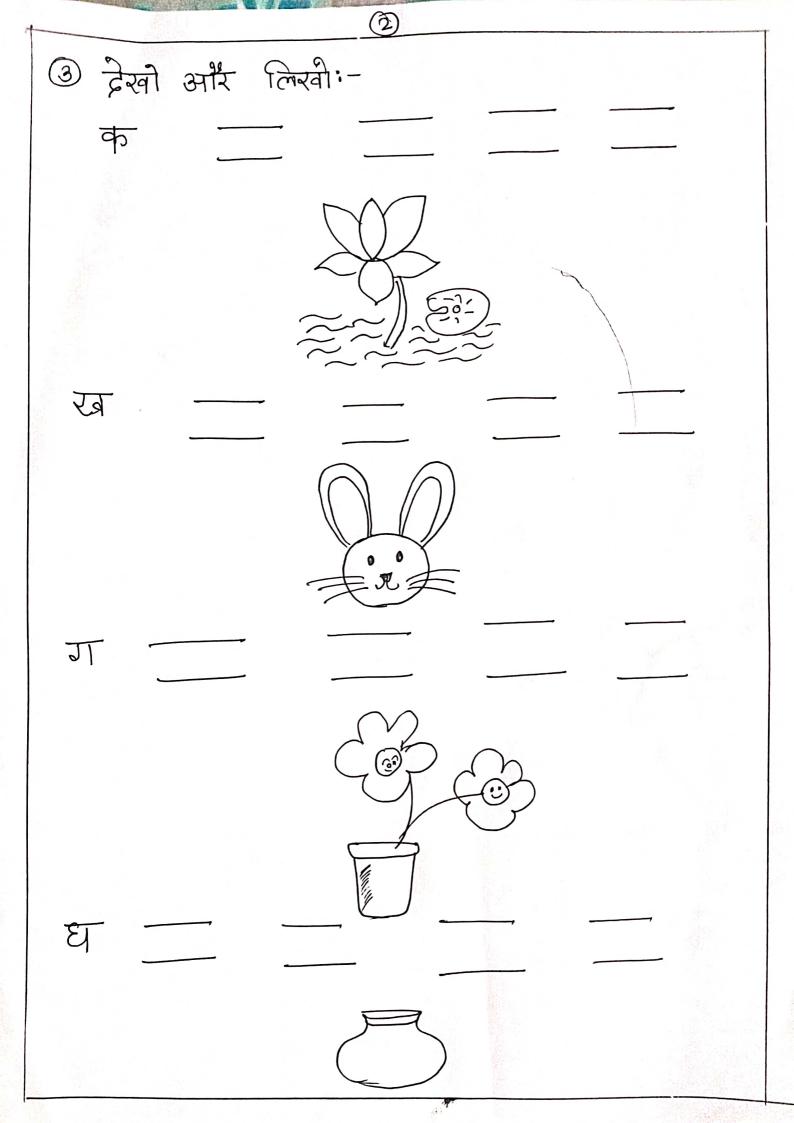

onthly Assignment (August) <sup>Class – Nursery</sup> Name-

Sec-





# Colour The beautiful Flowers







# Delhi Public School, Dhanbad Maths Assignment (August'23) Class: Nursery

Name: \_\_\_\_\_

Section: \_\_\_\_\_

1.Count and Write:



#### 2.Count and Match:

20 13  $\Theta \Theta \Theta \Theta$ \*\*\*\*\* 5 \*\*\*\*\* 16 

3.What comes After:

| 2  | 7  | 11 |
|----|----|----|
| 5  | 9  | 13 |
| 14 | 16 | 17 |

4.Draw 4 Rectangles,1 triangle, 2 Circles and 3 Squares. Colour all the shapes.

# Delhi Public School, DHANBAD GK Monthly Assignment August Class- Nursery Name- Sec-

Q: Match the picture of insects to the place they belong to.













Delhe Public School, Dhanbad Nursery Hindi Assignment '2023. Month- August. Sec: Norme: D अ से अः तक लिखी:- मिलन करी? – .अ ्भौ JJ