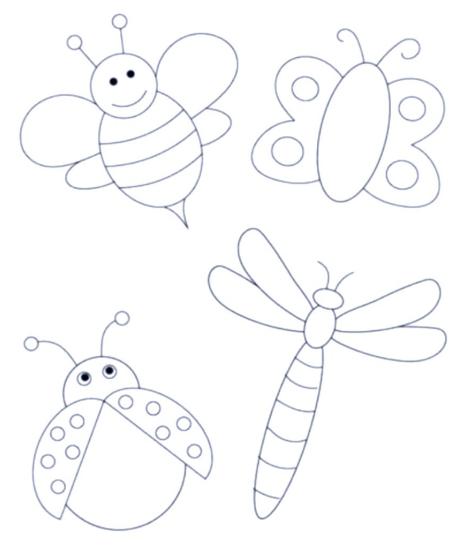

# Delhi Public School, DHANBAD GK Monthly Assignment August Class- Nursery Name- Sec-

Q: Match the picture of insects to the place they belong to.

Delhe Public School, Dhanbad Nursery Hindi Assignment '2023. Month- August. Sec: Norme: D अ से अः तक लिखी:- मिलन करी? – .अ ्भौ JJ