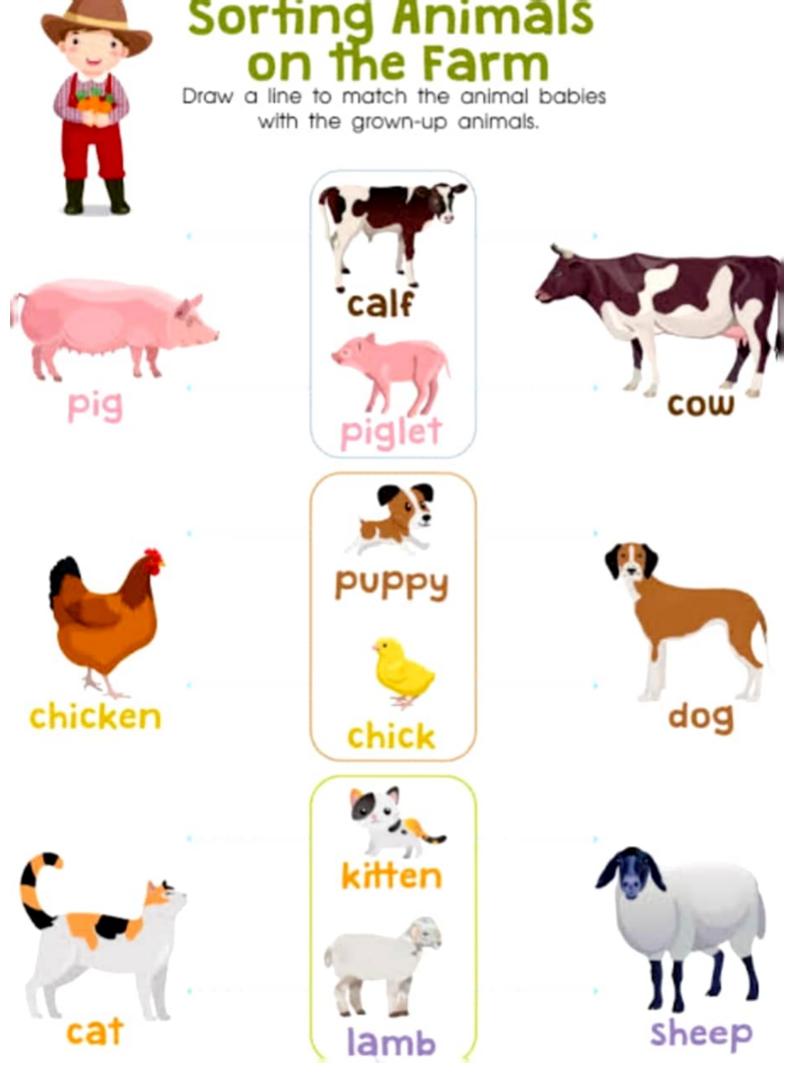

ow does the earth look during rainy season.

The earth is full of greenery with many fruits and flowers.

Delhi Public School Drawing Monthly Assignment (August) <sup>Class – Nursery</sup> Name-

Sec-





# Colour The beautiful Flowers







# Delhi Public School, Dhanbad Maths Assignment (August'23) Class: Nursery

Name: \_\_\_\_\_

Section: \_\_\_\_\_

1.Count and Write:



#### 2.Count and Match:

20 13  $\Theta \Theta \Theta \Theta$ \*\*\*\*\* 5 \*\*\*\*\* 16 

3.What comes After:

| 2  | 7  | 11 |
|----|----|----|
| 5  | 9  | 13 |
| 14 | 16 | 17 |

4.Draw 4 Rectangles,1 triangle, 2 Circles and 3 Squares. Colour all the shapes.

# Delhi Public School, DHANBAD GK Monthly Assignment August Class- Nursery Name- Sec-

Q: Match the picture of insects to the place they belong to.













Delhe Public School, Dhanbad Nursery Hindi Assignment '2023. Month- August. Sec: Norme: D अ से अः तक लिखी:- मिलन करी? – .अ ्भौ JJ