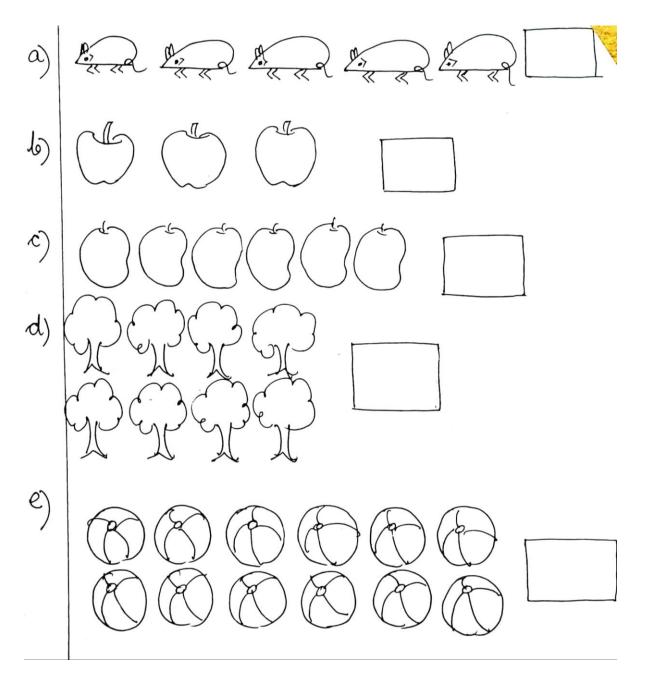

# Delhi Public School, Dhanbad Maths Assignment (August'23) Class: Nursery

Name: \_\_\_\_\_

Section: \_\_\_\_\_

1.Count and Write: