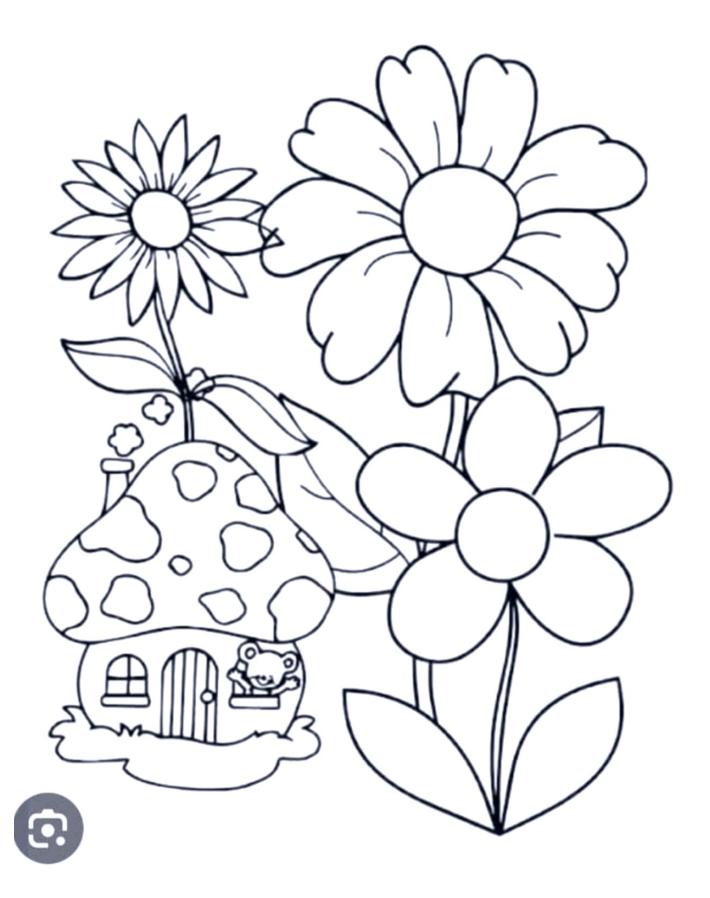

-

#### NURSERY

#### **RAINY-SEASON**

1. In which months of the year do we have rainy season?

July, August and September.

2. What happens during rainy season ?

If rains heavily with thunders & lightnings.

3. What do we use during rainy season?

We use umbrella, wear raincoat and gumboots to go out during rain.

4. Which festivals are celebrated during this season ?

Raksha Bandhan and Janamasthmi falls during the rainy season.

5. Which national festival is celebrated during rainy season ?

Independence day that is on 15<sup>th</sup> of August.

6. How does the earth look during rainy season.

The earth is full of greenery with many fruits and flowers.

Delhi Public School Drawing Monthly Assignment (August) <sup>Class – Nursery</sup> Name-

Sec-





# Colour The beautiful Flowers







# Delhi Public School, Dhanbad Maths Assignment (August'23) Class: Nursery

Name: \_\_\_\_\_

Section: \_\_\_\_\_

1.Count and Write:



#### 2.Count and Match:

20 13  $\Theta \Theta \Theta \Theta$ \*\*\*\*\* 5 \*\*\*\*\* 16 

3.What comes After:

| 2  | 7  | 11 |
|----|----|----|
| 5  | 9  | 13 |
| 14 | 16 | 17 |

4.Draw 4 Rectangles,1 triangle, 2 Circles and 3 Squares. Colour all the shapes.

# Delhi Public School, DHANBAD GK Monthly Assignment August Class- Nursery Name- Sec-

Q: Match the picture of insects to the place they belong to.













Delhe Public School, Dhanbad Nursery Hindi Assignment '2023. Month- August. Sec: Norme: D अ से अः तक लिखी:- मिलन करी? – .अ ्भौ JJ