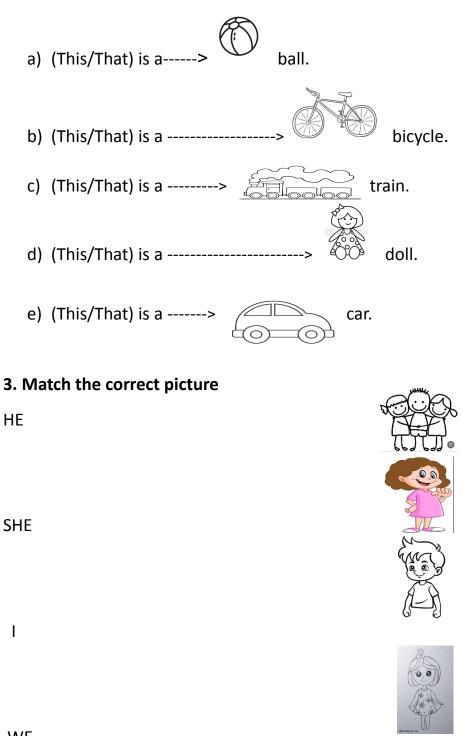

#### 1.Write A-Z

2. Tick the correct answer with This or That .

This —---->

That—---->

WE