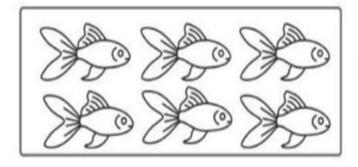

# Q.3. Count and subtract by striking out the picture :-

8 - 7 =

3 - 0 =

5 - 4=

4 - 1=

Q.4. Subtract using your finger :-