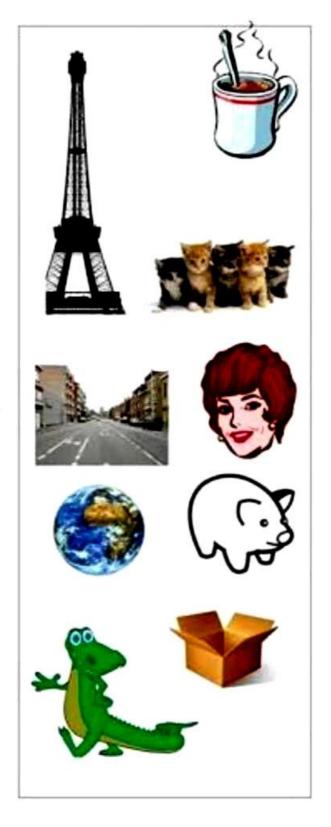

## Q.C) Word Tree

Q.D) Look at the pictures and fill in the blanks with the correct describing words.

open, short, fat, hot, tall, wide, huge, small, round

- This is a tower.
- The tea is \_\_\_\_\_\_.
- These kittens are \_\_\_\_\_.
- The road is \_\_\_\_\_\_.
- The lady has \_\_\_\_\_hair.
- 6) The earth is .
- 7) The pig is \_\_\_\_\_.
- The box is \_\_\_\_\_.
- The dinosaur is \_\_\_\_\_.