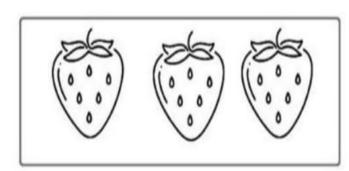

# Q.3. Count and subtract by striking out the picture :-

8 - 7 =

3 - 0 =

5 - 4=

4 - 1=

Q.4. Subtract using your finger :-