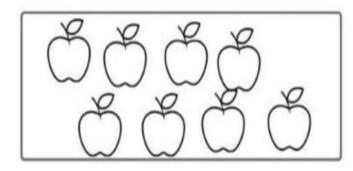

# Q.3. Count and subtract by striking out the picture :-

8 - 7 =

3 - 0 =

5 - 4=

4 - 1=

Q.4. Subtract using your finger :-