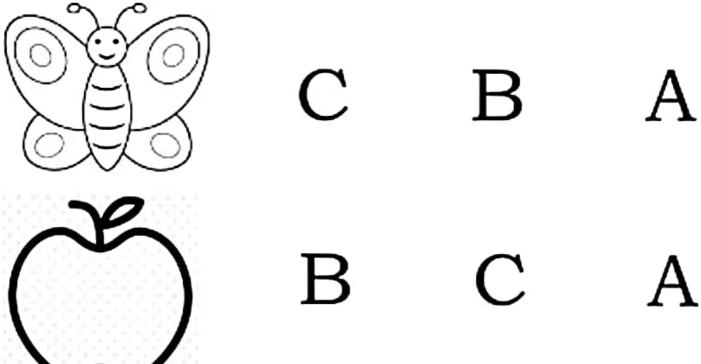

### CIRCLE THE ALPHABET

Color the given object and circle the matcing alphabet

ACABAAAAAAC

B C B A B CC A B C A BC B A B B A

A C B C C A
C A C B C
B C A C B C