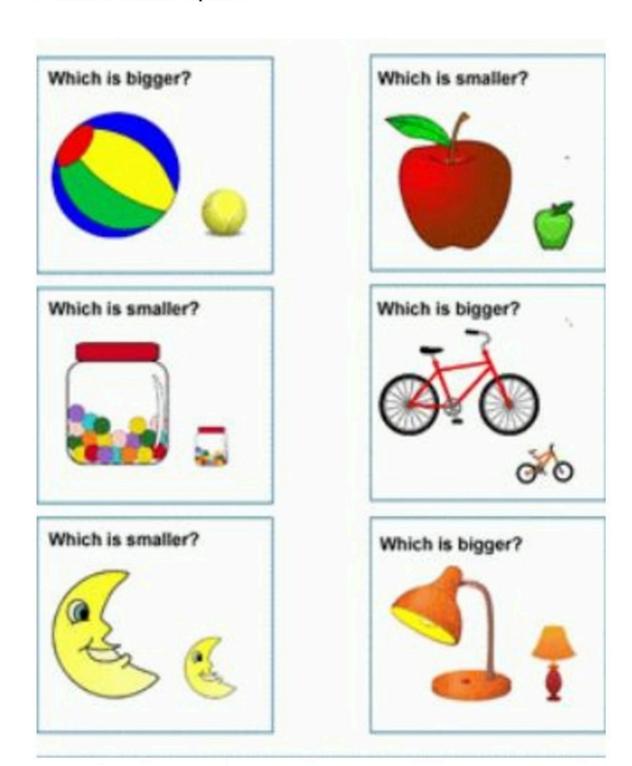

#### DELHI PUBLIC SCHOOL, DHANBAD

Monthly Assignment (APRIL)

CLASS - NURSERY SUBJECT- MATHS

NAME...... SEC......

1 Tick the correct option.