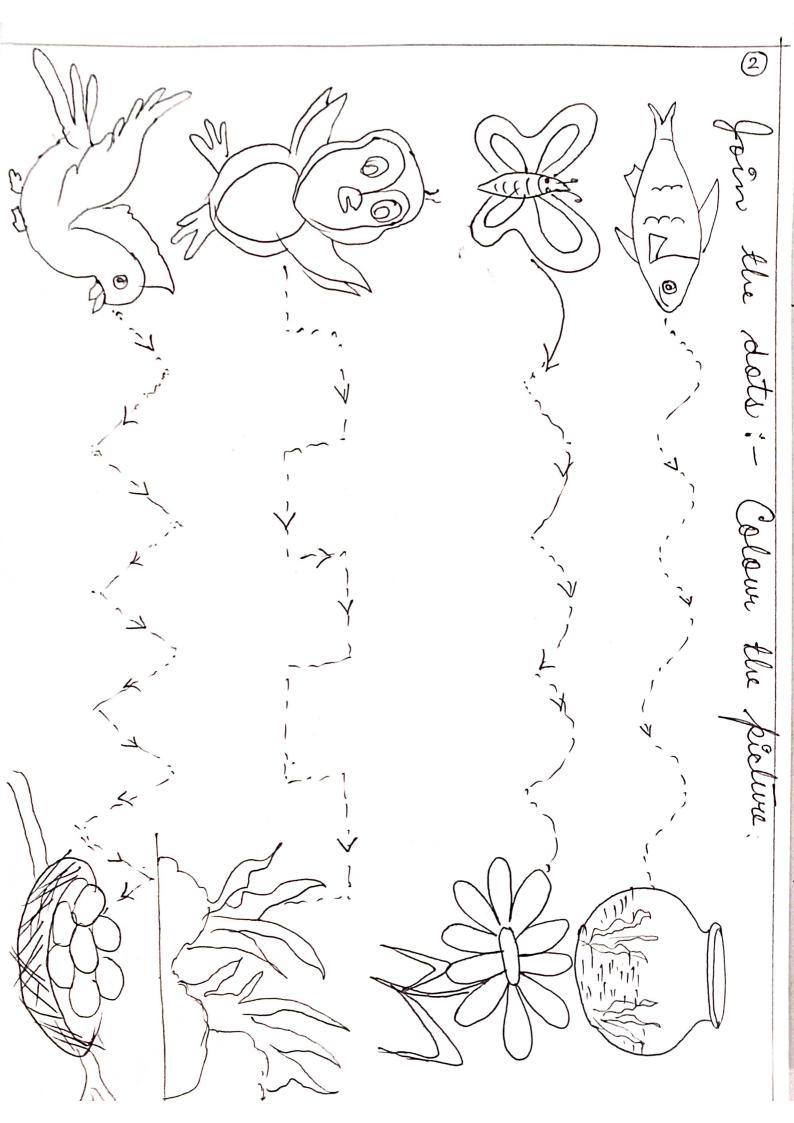

Q10. What is the name of your Head mistress? Ans. My head mistress madam is Mrs Geeta Saha.

DELHI PUBLIC SCHOOL, DHANBAD. NURSERY DRAWING ASSIGNMENT , APRIL - 2024 NAME: SECTION: RED YELLOW GREEN LIGHT BLUE DARK BLUE ORANGE PINK WHITE