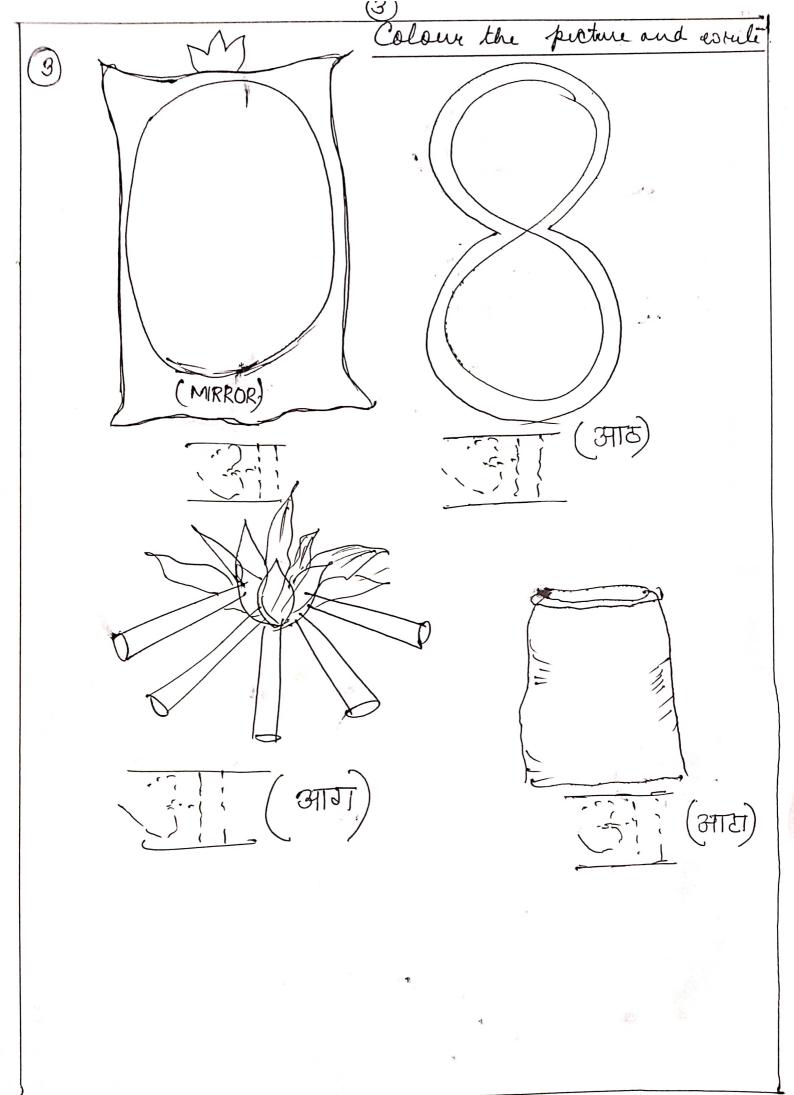

### Delhi Public School, Dhanbad April Monthly Assignment Class- Nursery \_\_\_

\* Match the same alphabet. \* Circle the correct alphabet.

### CIRCLE THE ALPHABET

Color the given object and circle the matcing alphabet

ACABAAAAAAC

B C B A B CC A B C A BC B A B B A

A C B C C A
C A C B C
B C A C B C