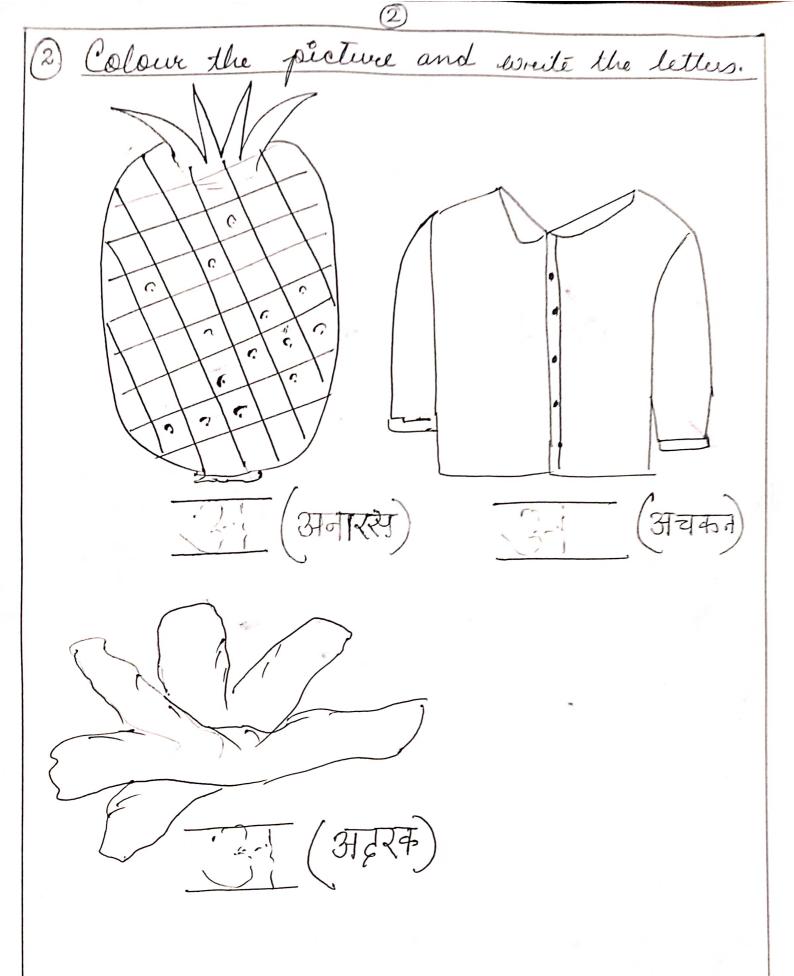

### Delhi Public School, Dhanbad April Monthly Assignment Class- Nursery \_\_\_

\* Match the same alphabet. \* Circle the correct alphabet.

### CIRCLE THE ALPHABET

Color the given object and circle the matcing alphabet

ACABAAAAAAC

B C B A B CC A B C A BC B A B B A

A C B C C A
C A C B C
B C A C B C