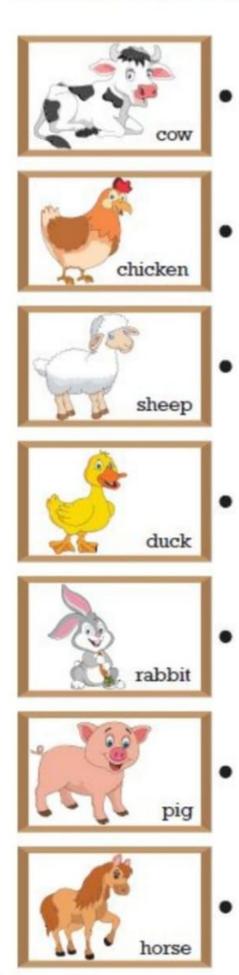

# Delhi Public School, November Assignment GK Class- Nursery

Name-

,sec-



# **CONNECT THE SAME PAIR**

















#### Match each animal to its young.





### Where do these animals live?

Match the animals to their homes





#### Transport

Color the transportation pictures below. Where do they move? Match the words with the pictures.





Delhi Public School, Dhanbad English Monthly Assignment (November)

| NameC | Class | & | Sec- | Nurser | y/ |
|-------|-------|---|------|--------|----|
|-------|-------|---|------|--------|----|

#### 1. Trace and write cursive a-h.

A  $\Lambda U$ 10 Æ.  $\mathcal{O}$  $\langle O \rangle$ a 9. 0 0. 0. 0, 0, Q Ċ <u>\_\_\_\_</u> 10-Cir Ċ ( set ĸ Q, Ŵ C),

l R l l l l l ()Ŋ igh. G ...... į, Ű 11 1 Ŵ Ŵ 7/ ŀ 1/  $\langle \rangle$  $^{\prime} /$ 

Read the word then draw a line from the word to its picture. Colour the picture.



### Circle the correct word in each box.Read the words.



### Write the F