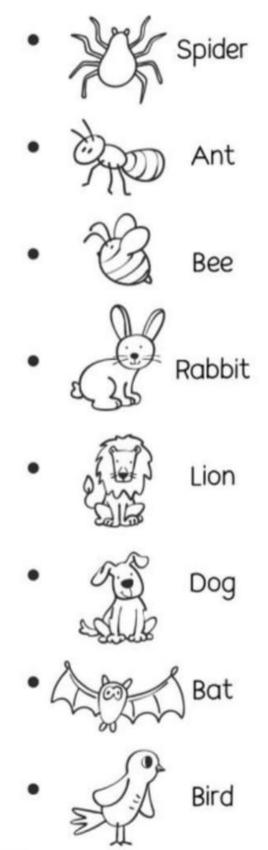

# Delhi Public School, November Assignment GK Class- Nursery

Name-

,sec-



# **CONNECT THE SAME PAIR**

















#### Match each animal to its young.





### Where do these animals live?

Match the animals to their homes





#### Transport

Color the transportation pictures below. Where do they move? Match the words with the pictures.





Delhi Public School, Dhanbad English Monthly Assignment (November)

| NameC | Class | & | Sec- | Nurser | y/ |
|-------|-------|---|------|--------|----|
|-------|-------|---|------|--------|----|

#### 1. Trace and write cursive a-h.

A  $\Lambda U$ 10 Æ.  $\mathcal{O}$  $\langle O \rangle$ a 9. 0 0. 0. 0, 0, Q Ċ <u>\_\_\_\_</u> 10-Cir Ċ ( set ĸ Q, Ŵ C),

l R l l l l l ()Ŋ igh. G ...... į, Ű 11 1 Ŵ Ŵ 7/ ŀ 1/  $\langle \rangle$  $^{\prime} /$ 

Read the word then draw a line from the word to its picture. Colour the picture.



### Circle the correct word in each box.Read the words.



### Write the First Letter of the Given Picture



| ) Y | v | w | р | f | у ( |
|-----|-