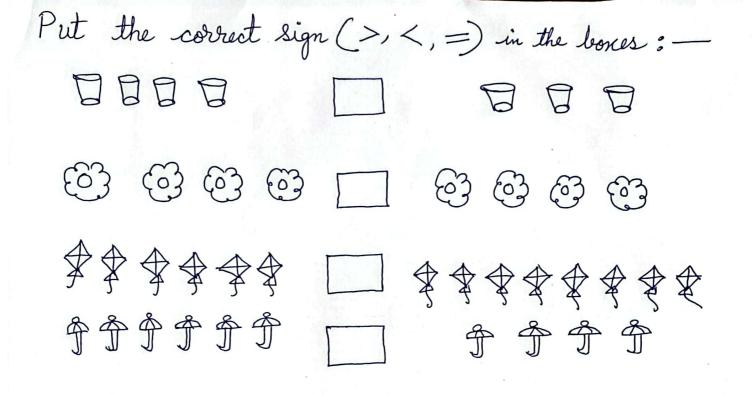

| u | v | g ( |
| ]I  | 0 | s | f | † | i ( |
| ) U | u | m | v | × | k   |
| ] D | † | d | е | h | p   |

### Delhi Public School , Dhanbad Moral science Assignment NOVEMBER Class: Nursery

### **Daily Routine**

Here are some daily activities. Can you number them accurately in order?



## Mark Good Habits

See the pictures in each row. Which one do you t is a good habit? Put a tick (✓) on it.









 $\widehat{}$ Delhe Public School, Shanhad Monthly Assignment 'November Class- Nursery Subject - Hindi Sec: Name: 0 सही पर मोला लगाओ:-अदार ন ats ET ध UT च 5 - FX 5 3 T च द्भा -4 द्भ 5 5 रव 5 Ħ फ प थ त ()<u>]]</u> य 2 FU Q च To a হা ਰ क 24 JT T ব্ব 0 雨 रव च क Ħ T 4 च भ छ म 4 9

2 2 क से झ तक लिखी :-लिखी :-अन्नर पहला 3 AD DO D TP H 0 P 60 Ĩ CS. ¥ ノン



Write 51 to 100 :-





















Colour the big apple :-

Colour the tall tree : -



MMNI m