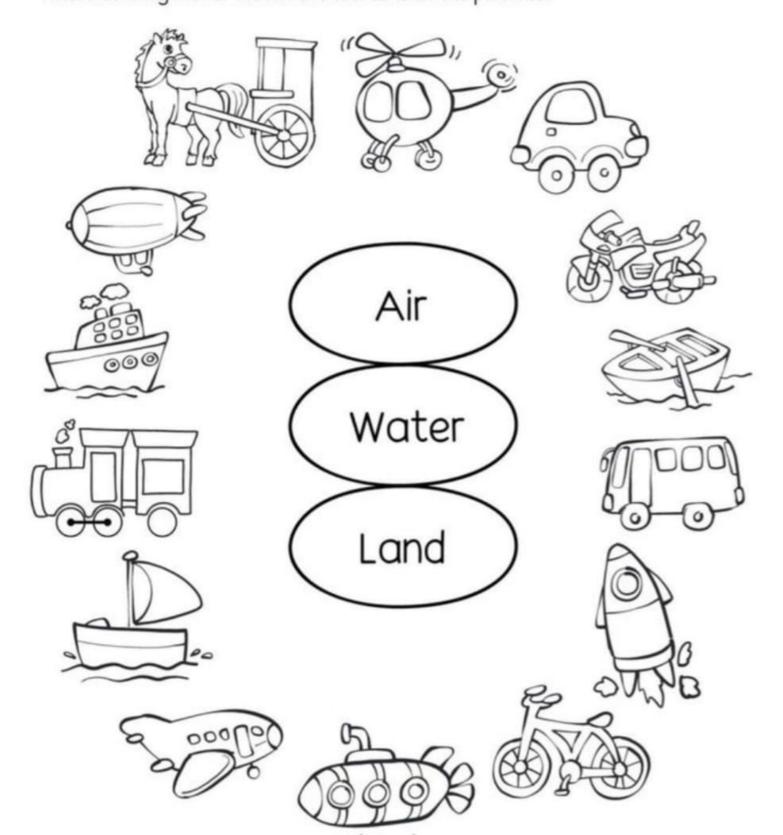

#### Transport

Color the transportation pictures below. Where do they move? Match the words with the pictures.

Delhi Public School, Dhanbad English Monthly Assignment (November)

| NameC | Class | & | Sec- | Nurser | y/ |
|-------|-------|---|------|--------|----|
|-------|-------|---|------|--------|----|