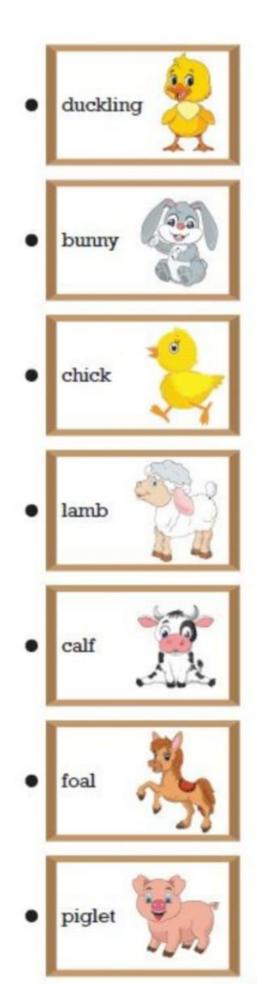

# Delhi Public School, November Assignment GK Class- Nursery

Name-

,sec-



# **CONNECT THE SAME PAIR**

















#### Match each animal to its young.





### Where do these animals live?

Match the animals to their homes





#### Transport

Color the transportation pictures below. Where do they move? Match the words with the pictures.





Delhi Public School, Dhanbad English Monthly Assignment (November)

| NameC | Class | & | Sec- | Nurser | y/ |
|-------|-------|---|------|--------|----|
|-------|-------|---|------|--------|----|

#### 1. Trace and write cursive a-h.

A  $\Lambda U$ 10 Æ.  $\mathcal{O}$  $\langle O \rangle$ a 9. 0 0. 0. 0, 0, Q Ċ <u>\_\_\_\_</u> 10-Cir Ċ ( set ĸ Q, Ŵ C),

l R l l l l l ()Ŋ igh. G ...... į, Ű 11 1 Ŵ Ŵ 7/ ŀ 1/  $\langle \rangle$  $^{\prime} /$ 

Read the word then draw a line from the word to its picture. Colour the picture.



### Circle the correct word in each box.Read the words.



### Write the Fir