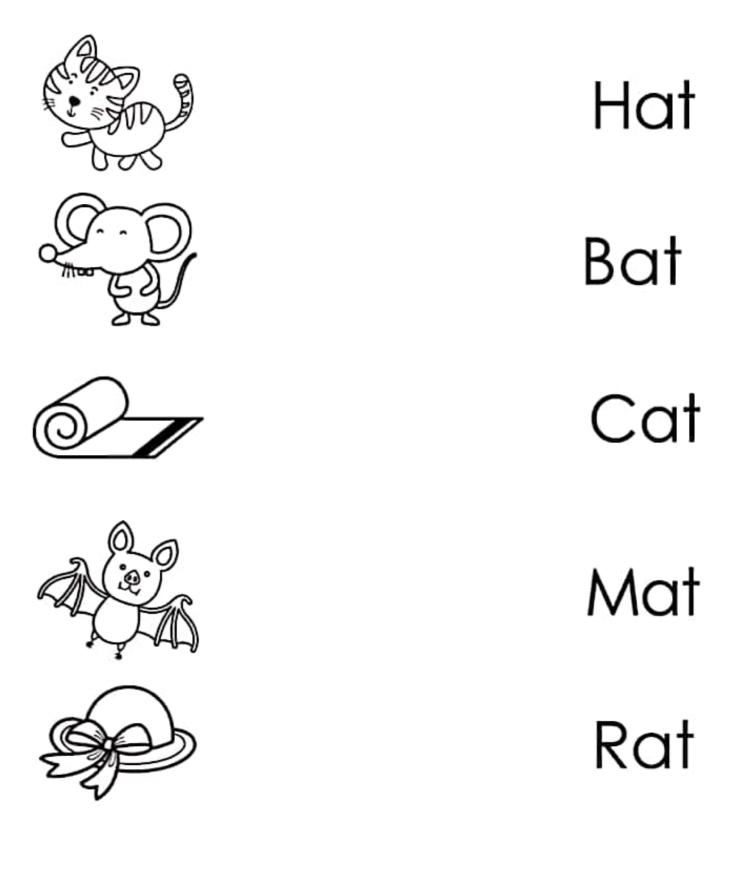

Read the word then draw a line from the word to its picture. Colour the picture.