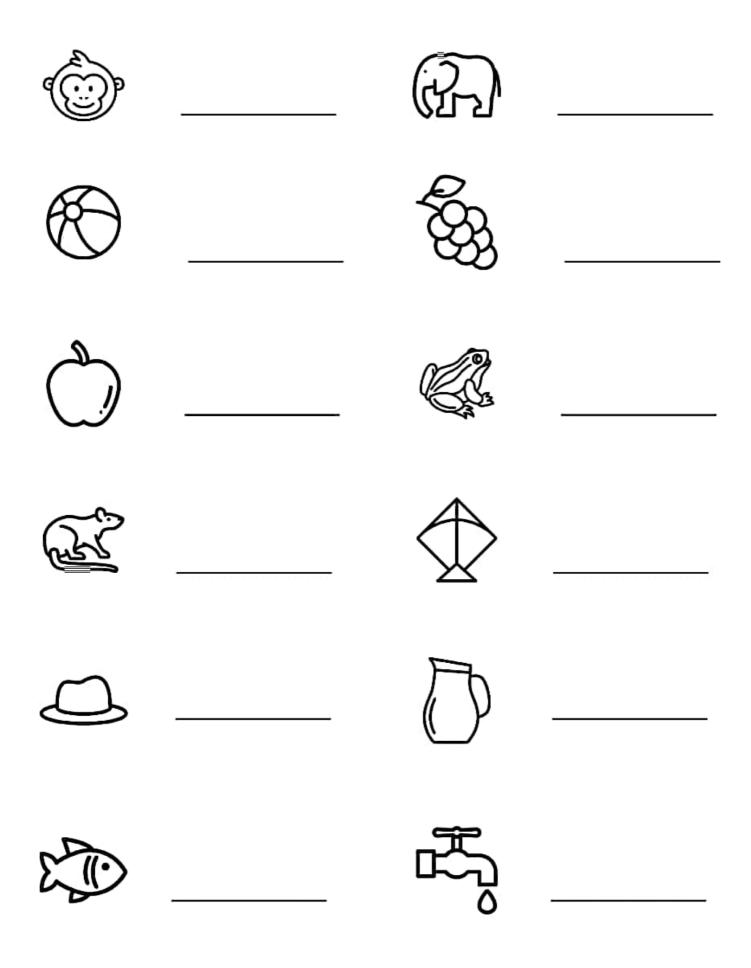

### Write the First Letter of the Given Picture

| ) Y | v | w | р | f | у ( |
|-----|---|---|---|---|-----|
| ] Z | 0 | k | r | n | z   |
| ) A | е | а | b | с | r ( |
| ) E | w | q | t | е | v ( |
| 0   | q | 0 | u | v | g ( |
| ]I  | 0 | s | f | † | i ( |
| ) U | u | m | v | × | k   |
| ] D | † | d | е | h | p   |