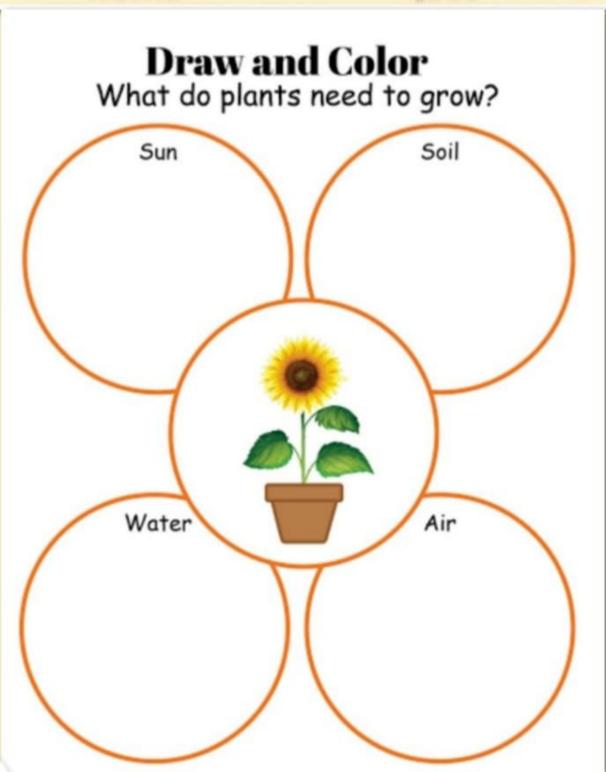

# Delhi Public School, November Assignment GK Class- Nursery

Name-

,sec-



# **CONNECT THE SAME PAIR**

















#### Match each animal to its young.





### Where do these animals live?

Match the animals to their homes





#### Transport

Color the transportation pictures below. Where do they move? Match the words with the pictures.





Delhi Public School, Dhanbad English Monthly Assignment (November)

| NameC | Class | & | Sec- | Nurser | y/ |
|-------|-------|---|------|--------|----|
|-------|-------|---|------|--------|----|

#### 1. Trace and write cursive a-h.

A  $\Lambda U$ 10 Æ.  $\mathcal{O}$  $\langle O \rangle$ a 9. 0 0. 0. 0, 0, Q Ċ <u>\_\_\_\_</u> 10-Cir Ċ ( set ĸ Q, Ŵ C),

l R l l l l l ()Ŋ igh. G ...... į, Ű 11 1 Ŵ Ŵ 7/ ŀ 1/  $\langle \rangle$  $^{\prime} /$ 

Read the word then draw a line from the word to its picture. Colour the p