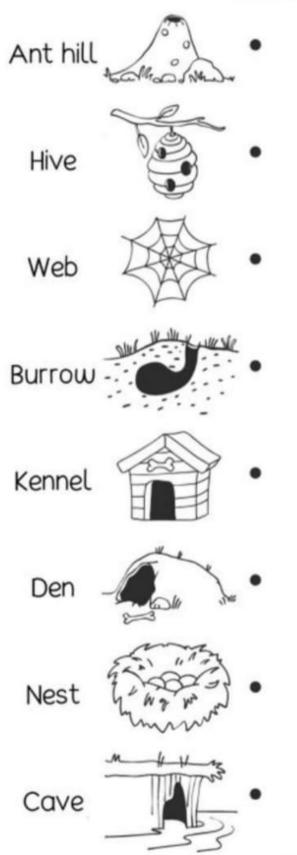

# Delhi Public School, November Assignment GK Class- Nursery

Name-

,sec-



# **CONNECT THE SAME PAIR**

















#### Match each animal to its young.





### Where do these animals live?

Match the animals to their homes





#### Transport

Color the transportation pictures below. Where do they move? Match the words with the pictures.





Delhi Public School, Dhanbad English Monthly Assignment (November)

| NameC | Class | & | Sec- | Nurser | y/ |
|-------|-------|---|------|--------|----|
|-------|-------|---|------|--------|----|

#### 1. Trace and write cursive a-h.

A  $\Lambda U$ 10 Æ.  $\mathcal{O}$  $\langle O \rangle$ a 9. 0 0. 0. 0, 0, Q Ċ <u>\_\_\_\_</u> 10-Cir Ċ ( set ĸ Q, Ŵ C),

l R l l l l l ()Ŋ igh. G ...... į, Ű 11 1 Ŵ Ŵ 7/ ŀ 1/  $\langle \rangle$  $^{\prime} /$ 

Read the word then draw a line from the word to its picture. Colour the picture.



### Circle the correct word in each box.Read the words.



### Write the First Letter of the Given Picture



| ) Y | v | w | р | f | у ( |
|-----