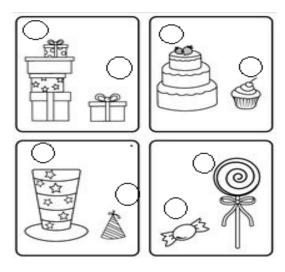

#### **Class- Preparatory**

Name:

Section:

1. Draw the right sequence of the shapes:

2. Colour the scenery according to the shape colour and write:

3. <u>Tick</u> the picture which is <u>big</u> and <u>cross</u> the picture which is <u>small</u>.