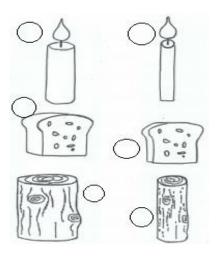

4. <u>Tick</u> the picture which is <u>tall</u> and <u>cross</u> the picture which is <u>short</u>.

5. <u>Tick</u> the picture which is <u>fat</u> and <u>cross</u> the picture which is <u>thin</u>. Colour the picture.