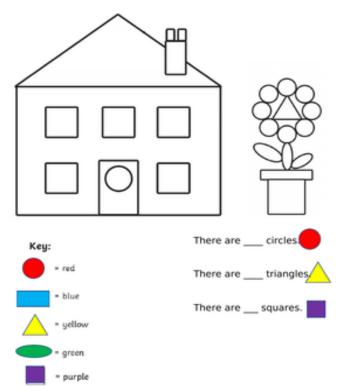

#### **Class- Preparatory**

Name:

Section:

1. Draw the right sequence of the shapes:

2. Colour the scenery according to the shape colour and write:

3. <u>Tick</u> the picture which is <u>big</u> and <u>cross</u> the picture which is <u>small</u>.