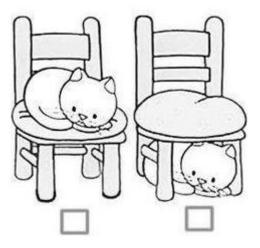

6. <u>Tick</u> the picture which is <u>thick</u> and <u>cross</u> the picture which is <u>thick</u>.

7. Tick which is near and cross which is far.

8. <u>Tick</u> the picture which is <u>on</u> and <u>cross</u> the picture which is <u>under</u>.