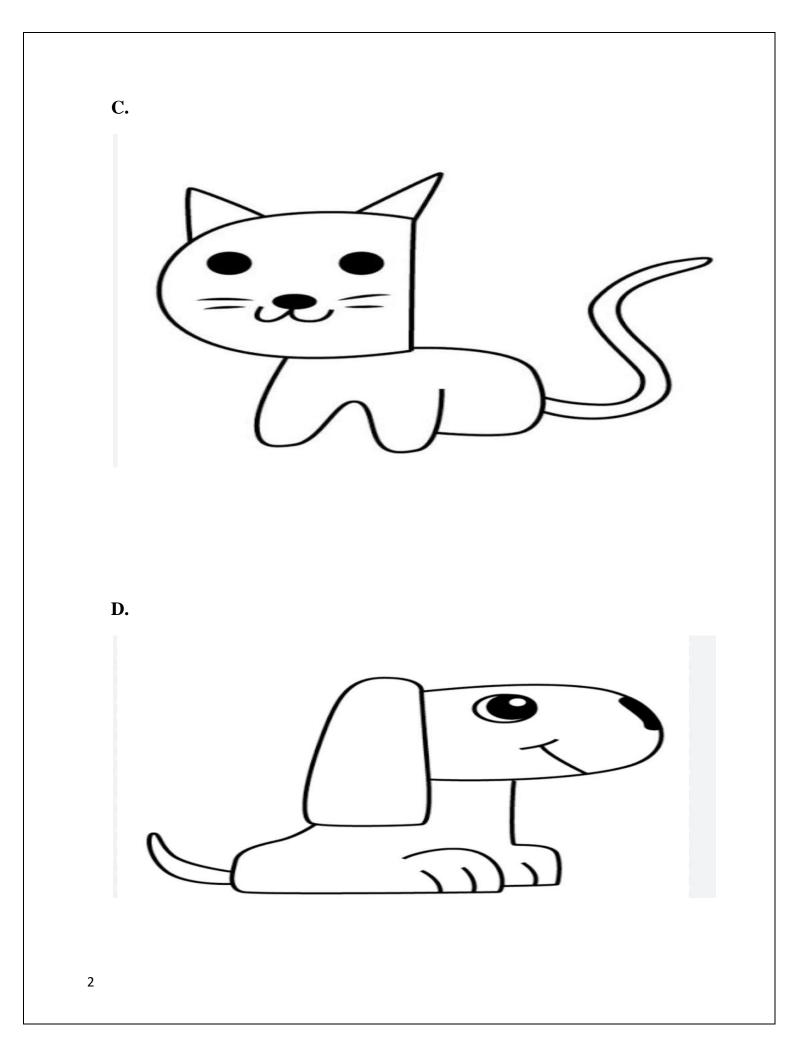

### **DELHI PUBLIC SCHOOL DHANBAD**

MONTHLY ASSIGNMENT (APRIL 2023)

CLASS-PREP

SUBJECT: DRAWING

NAME : \_\_\_\_\_

SECTION : \_\_\_\_\_

**<u>Color the following pictures:-</u>** 

A.

B.