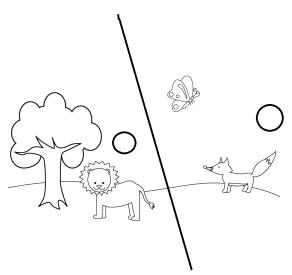

6. <u>Tick</u> the picture which is <u>thick</u> and <u>cross</u> the picture which is <u>thick</u>.

7. Tick which is near and cross which is far.

8. <u>Tick</u> the picture which is <u>on</u> and <u>cross</u> the picture which is <u>under</u>.