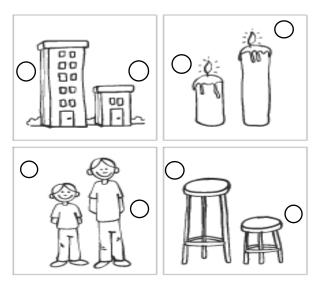

#### **Class- Preparatory**

Name:

Section:

1. Draw the right sequence of the shapes:

2. Colour the scenery according to the shape colour and write:

3. <u>Tick</u> the picture which is <u>big</u> and <u>cross</u> the picture which is <u>small</u>.

4. <u>Tick</u> the picture which is <u>tall</u> and <u>cross</u> the picture which is <u>short</u>.

5. <u>Tick</u> the picture which is <u>fat</u> and <u>cross</u> the picture which is <u>thin</u>. Colour the picture.