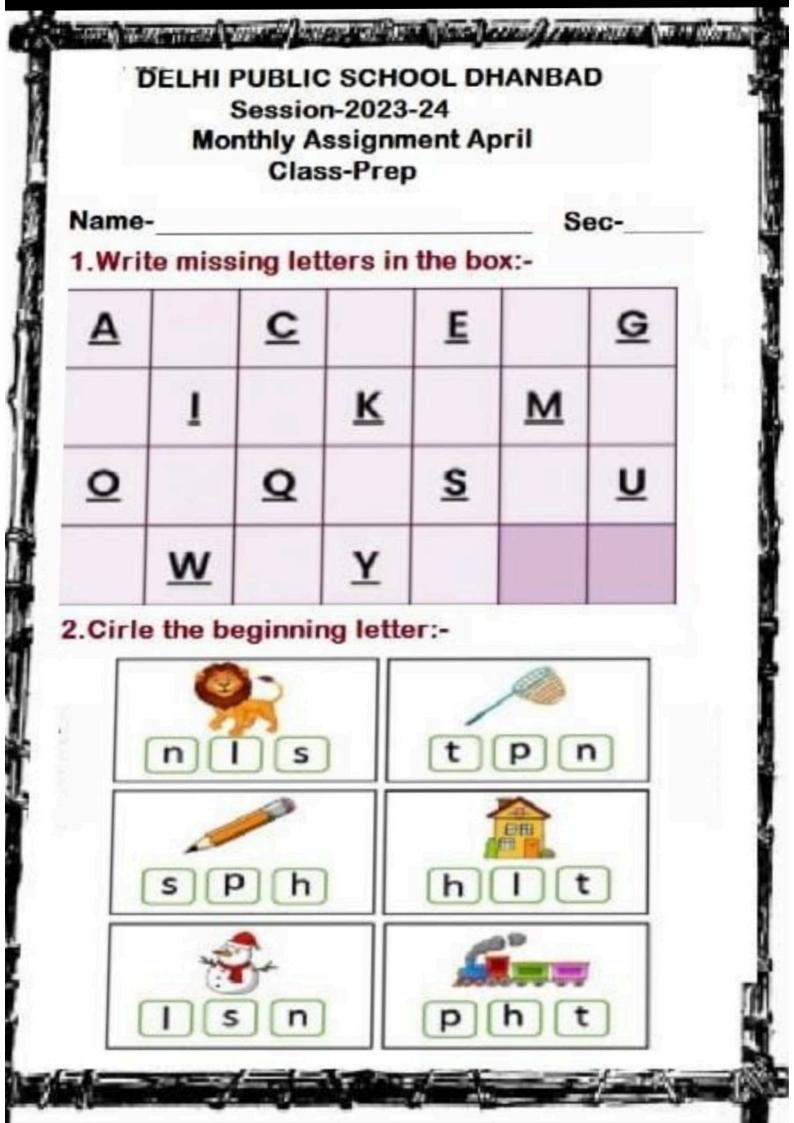

### **DELHI PUBLIC SCHOOL DHANBAD**

MONTHLY ASSIGNMENT (APRIL 2023)

CLASS-PREP