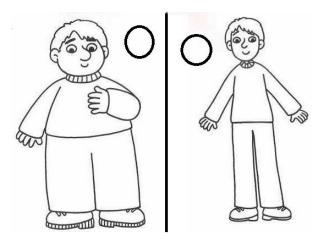

4. <u>Tick</u> the picture which is <u>tall</u> and <u>cross</u> the picture which is <u>short</u>.

5. <u>Tick</u> the picture which is <u>fat</u> and <u>cross</u> the picture which is <u>thin</u>. Colour the picture.