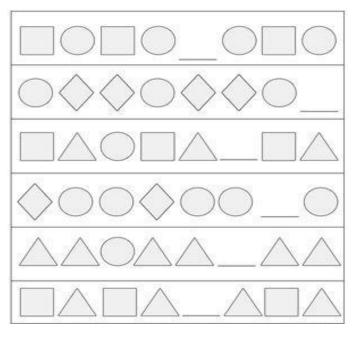

#### **Class- Preparatory**

Name:

Section:

1. Draw the right sequence of the shapes:

2. Colour the scenery according to the shape colour and write:

3. <u>Tick</u> the picture which is <u>big</u> and <u>cross</u> the picture which is <u>small</u>.