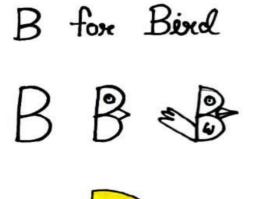

# DELHI PUBLIC SCHOOL DHANBAD DRAWING ASSIGNMENT FOR APRIL 2024 CLASS - PREP

| NAME - | SEC - |
|--------|-------|
|        |       |

DRAW AND COLOUR THE PICTURES BY FOLLOWING THE STEPS GIVEN

D for Dog

 $D \circlearrowleft \mathcal{R}$ 