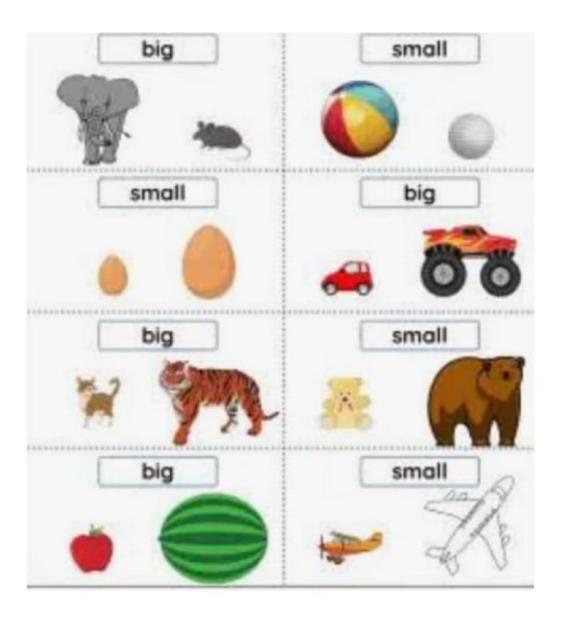

|      |               |        |
|                      |      |               |        |
| CESE                 |      |               |        |
|                      |      |               |        |
| Fill in the blanks:- |      |               |        |
| 6                    | _ee  |               | ear    |
|                      | all  |               | ook    |
|                      | ag   | Se de         | ath    |
|                      | _ell |               | alloon |
| Draw the bug's legs. |      | in the second | 9)     |
|                      | 1/ 1 |               |        |

J

# DELHI PUBLIC SCHOOL MONTHLY ASSIGNMENT ( APRIL) SUB - MATHS

Name

sec\_\_\_\_

#### 1. Colour the longer object



#### 2. Colour the shorter object



### 3. Circle the correct picture



#### 4. Practice number names



## DELHI PUBLIC SCHOOL , DHANBAD MONTHLY ASSIGNMENT (April, 2024)

**CLASS - PREP** 

#### **CONVERSATION**

#### MYSELF

| • | My name | S |  |
|---|---------|---|--|
|   |         |   |  |

- I am a boy/girl.
- I am \_\_\_\_\_ years old.
- The name of my school is **Delhi Public School, Dhanbad.**
- I read in class Prep \_\_\_\_\_.
- The name of my principal is **Dr. Sarita Sinha.**
- The name of my class teacher is \_\_\_\_\_\_\_.
- My mobile no. is \_\_\_\_\_\_.