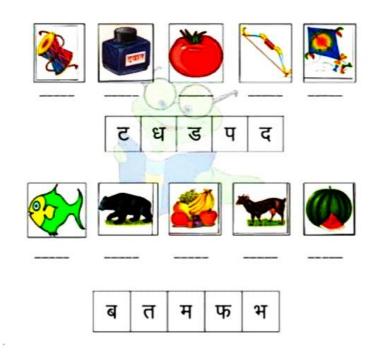

#### **DELHI PUBLIC SCHOOL**

#### MONTHLY ASSIGNMENT ( APRIL) SUB - HINDI

| Name  | sec |
|-------|-----|
| value | 360 |

#### 1 . सही अक्षर चुन कर लिखें :-



#### 2. सही वर्ण पर गोला लगाएँ:-



#### 3. खाली स्थान में सही वर्ण लिखें:-



#### 4. खाली स्थान में सही वर्ण लिखें:



#### 5 . वर्णों को जोड़कर शब्द बनाएं :



#### ि चित्र देखकर पहला अक्षर लिखे और रंग भरो



#### 7 . चित्र पहचानें : -



# DELHI PUBLIC SCHOOL DHANBAD DRAWING ASSIGNMENT FOR APRIL 2024 CLASS - PREP

| NAME - | SEC - |
|--------|-------|
|        |       |

DRAW AND COLOUR THE PICTURES BY FOLLOWING THE STEPS GIVEN









D for Dog

 $D \circlearrowleft \mathcal{R}$ 



#### **DELHI PUBLIC SCHOOL DHANBAD**

Monthly Assignment (APRIL 2024) SUBJECT- ENGLISH

| NIANTE | CLACC DDED   | CEC        |
|--------|--------------|------------|
| NAME   | CLASS - PREP | <b>SEC</b> |

Write the missing letters

| A C | D E | G I |
|-----|-----|-----|
| J K | МО  | Q   |
| s u | vw