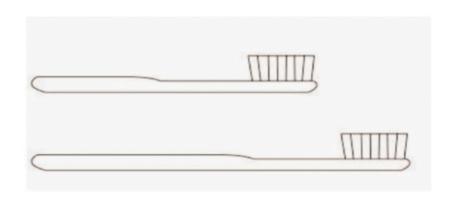

-----|--------|
|                      |      |               |        |
|                      |      |               |        |
| CESE                 |      |               |        |
|                      |      |               |        |
| Fill in the blanks:- |      |               |        |
| 6                    | _ee  |               | ear    |
|                      | all  |               | ook    |
|                      | ag   | Se de         | ath    |
|                      | _ell |               | alloon |
| Draw the bug's legs. |      | in the second | 9)     |
|                      | 1/ 1 |               |        |

J

# DELHI PUBLIC SCHOOL MONTHLY ASSIGNMENT ( APRIL) SUB - MATHS

Name

sec\_\_\_\_

#### 1. Colour the longer object



#### 2. Colour the shorter object



### 3. Circle the correct picture



#### 4. Practice number names



## DELHI PUBLIC SCHOOL , DHANBAD MONTHLY ASSIGNMENT (April, 2024)

**CLASS - PREP** 

#### **CONVERSATION**

#### MYSELF

| • | My name | S |  |
|---|---------|---|--|
|   |         |   |  |

- I am a boy/girl.
- I am \_\_\_\_\_ years old.
- The name of my school is **Delhi Public School, Dhanbad.**
- I read in class Prep \_\_\_\_\_.
- The name of my principal is **Dr. Sarita Sinha.**
- The name of my class teacher is \_\_\_\_\_\_\_.
- My mobile no. is \_\_\_\_\_\_.