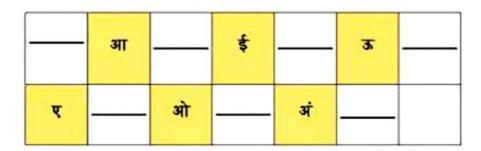

#### **DELHI PUBLIC SCHOOL**

#### MONTHLY ASSIGNMENT ( APRIL) SUB - HINDI

| Name  | sec |
|-------|-----|
| value | 360 |

#### 1 . सही अक्षर चुन कर लिखें :-



#### 2. सही वर्ण पर गोला लगाएँ:-



#### 3. खाली स्थान में सही वर्ण लिखें:-



#### 4. खाली स्थान में सही वर्ण लिखें:



#### 5 . वर्णों को जोड़कर शब्द बनाएं :



#### ि चित्र देखकर पहला अक्षर लिखे और रंग भरो



#### 7 . चित्र पहचानें : -



# DELHI PUBLIC SCHOOL DHANBAD DRAWING ASSIGNMENT FOR APRIL 2024 CLASS - PREP

| NAME - | SEC - |
|--------|-------|
|        |       |

DRAW AND COLOUR THE PICTURES BY FOLLOWING THE STEPS GIVEN









D for Dog

 $D \circlearrowleft \mathcal{R}$ 



#### **DELHI PUBLIC SCHOOL DHANBAD**

Monthly Assignment (APRIL 2024) SUBJECT- ENGLISH

| NIANTE | CLACC DDED   | CEC        |
|--------|--------------|------------|
| NAME   | CLASS - PREP | <b>SEC</b> |

Write the missing letters

| A C | D E | G I |
|-----|-----|-----|
| J K | МО  | Q   |
| s u | vw  | Υ   |

| Α   | В | С |   |
|-----|---|---|---|
| E   | F |   | Н |
| - 1 |