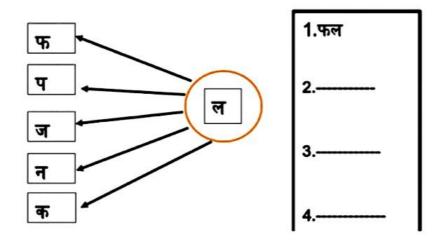

#### **DELHI PUBLIC SCHOOL**

#### MONTHLY ASSIGNMENT ( APRIL) SUB - HINDI

| Name  | sec |
|-------|-----|
| value | 360 |

#### 1 . सही अक्षर चुन कर लिखें :-



#### 2. सही वर्ण पर गोला लगाएँ:-



#### 3. खाली स्थान में सही वर्ण लिखें:-



#### 4. खाली स्थान में सही वर्ण लिखें:



#### 5 . वर्णों को जोड़कर शब्द बनाएं :



#### ि चित्र देखकर पहला अक्षर लिखे और रंग भरो



#### 7 . चित्र पहचानें : -



# DELHI PUBLIC SCHOOL DHANBAD DRAWING ASSIGNMENT FOR APRIL 2024 CLASS - PREP

| NAME - | SEC - |
|--------|-------|
|        |       |

DRAW AND COLOUR THE PICTURES BY FOLLOWING THE STEPS GIVEN









D for Dog

 $D \circlearrowleft \mathcal{R}$ 



#### **DELHI PUBLIC SCHOOL DHANBAD**

Monthly Assignment (APRIL 2024) SUBJECT- ENGLISH

| NIANTE | CLACC DDED   | CEC        |
|--------|--------------|------------|
| NAME   | CLASS - PREP | <b>SEC</b> |

Write the missing letters

| A C | D E | G I |
|-----|-----|-----|
| J K | МО  | Q   |
| s u | vw  | Υ   |

| Α   | В | С |   |
|-----|---|---|---|
| E   | F |   | Н |
| - 1 |   | K |   |
| M   |   | 0 | Р |
|     | R |   | Т |
| U   |   | W | X |
|     | Z |