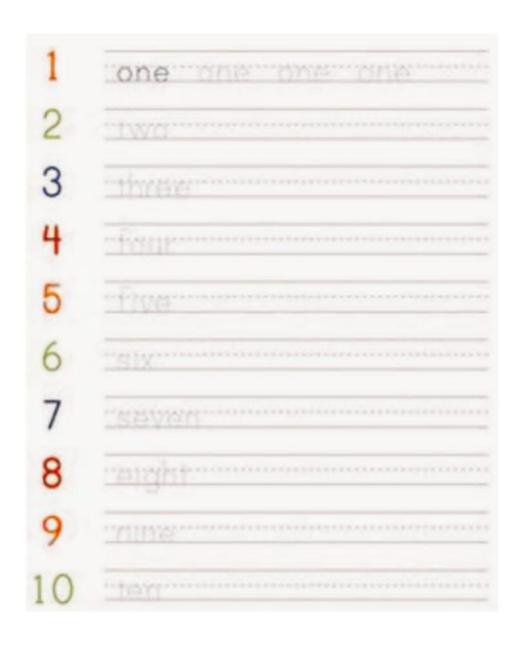

|
|                      |      |               |        |
| CESE                 |      |               |        |
|                      |      |               |        |
| Fill in the blanks:- |      |               |        |
| 6                    | _ee  |               | ear    |
|                      | all  |               | ook    |
|                      | ag   | Se de         | ath    |
|                      | _ell |               | alloon |
| Draw the bug's legs. |      | in the second | 9)     |
|                      | 1/ 1 |               |        |

J

# DELHI PUBLIC SCHOOL MONTHLY ASSIGNMENT ( APRIL) SUB - MATHS

Name

sec\_\_\_\_

#### 1. Colour the longer object



#### 2. Colour the shorter object



### 3. Circle the correct picture



#### 4. Practice number names



## DELHI PUBLIC SCHOOL , DHANBAD MONTHLY ASSIGNMENT (April, 2024)

**CLASS - PREP** 

#### **CONVERSATION**

#### MYSELF

| • | My name | S |  |
|---|---------|---|--|
|   |         |   |  |

- I am a boy/girl.
- I am \_\_\_\_\_ years old.
- The name of my school is **Delhi Public School, Dhanbad.**
- I read in class Prep \_\_\_\_\_.
- The name of my principal is **Dr. Sarita Sinha.**
- The name of my class teacher is \_\_\_\_\_\_\_.
- My mobile no. is \_\_\_\_\_\_.