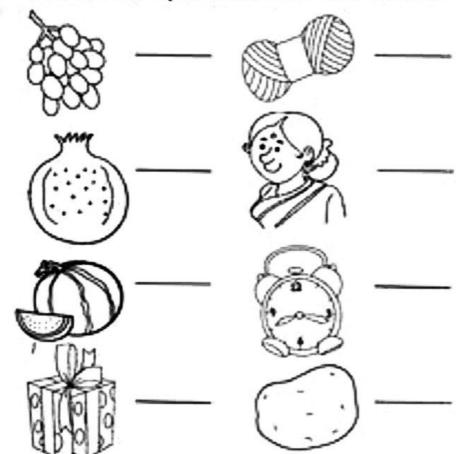

#### **DELHI PUBLIC SCHOOL**

#### MONTHLY ASSIGNMENT ( APRIL) SUB - HINDI

| Name  | sec |
|-------|-----|
| value | 360 |

#### 1 . सही अक्षर चुन कर लिखें :-



#### 2. सही वर्ण पर गोला लगाएँ:-



#### 3. खाली स्थान में सही वर्ण लिखें:-



#### 4. खाली स्थान में सही वर्ण लिखें:



#### 5 . वर्णों को जोड़कर शब्द बनाएं :



#### ि चित्र देखकर पहला अक्षर लिखे और रंग भरो



#### 7 . चित्र पहचानें : -



# DELHI PUBLIC SCHOOL DHANBAD DRAWING ASSIGNMENT FOR APRIL 2024 CLASS - PREP

| NAME - | SEC - |
|--------|-------|
|        |       |

DRAW AND COLOUR THE PICTURES BY FOLLOWING THE STEPS GIVEN









D for Dog

 $D \circlearrowleft \mathcal{R}$ 



#### **DELHI PUBLIC SCHOOL DHANBAD**

Monthly Assignment (APRIL 2024) SUBJECT- ENGLISH

| NIANTE | CLACC DDED   | CEC        |
|--------|--------------|------------|
| NAME   | CLASS - PREP | <b>SEC</b> |

Write the missing letters

| A C | D E | G I |
|-----|-----|-----|
| J K | МО  | Q   |
| s u | vw  | Υ   |

| Α   | В | С |   |
|-----|---|---|---|
| E   | F |   | Н |
| - 1 |   | K |   |
| M   |   | 0 | Р |
|     | R |   | Т |
| U   |   | W | X |
|     | Z |   |   |



Match the capital letters with the smal