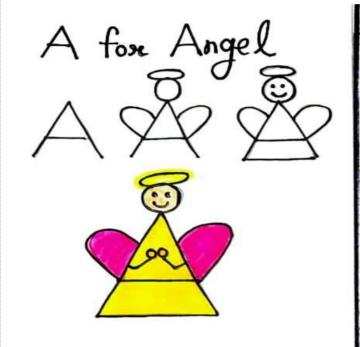

# DELHI PUBLIC SCHOOL DHANBAD DRAWING ASSIGNMENT FOR APRIL 2024 CLASS - PREP

| NAME - | SEC - |
|--------|-------|
|        |       |

DRAW AND COLOUR THE PICTURES BY FOLLOWING THE STEPS GIVEN

D for Dog

 $D \circlearrowleft \mathcal{R}$ 