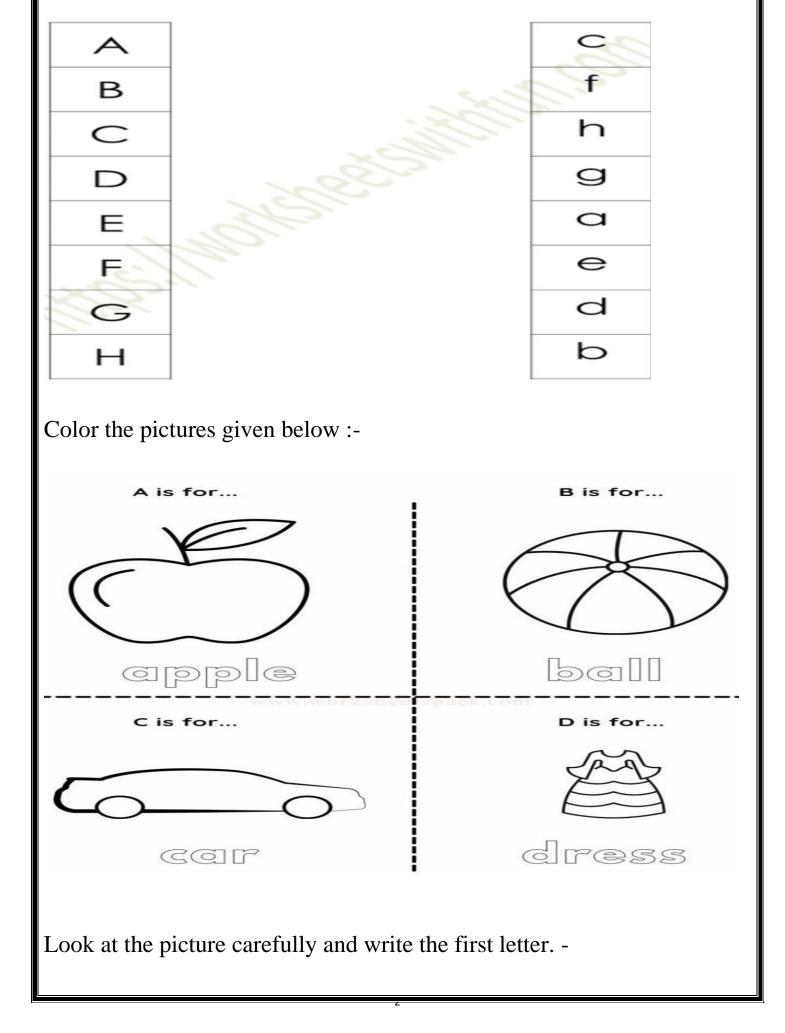

Write the missing letters

| A C | D E | G I |
|-----|-----|-----|
| J K | МО  | Q   |
| s u | vw  | Υ   |

| Α   | В | С |   |
|-----|---|---|---|
| E   | F |   | Н |
| - 1 |   | K |   |
| M   |   | 0 | Р |
|     | R |   | Т |
| U   |   | W | X |
|     | Z |   |   |

Match the capital letters with the small letters:

| <u></u>              |      | (P)           |        |
|----------------------|------|---------------|--------|
|                      |      |               |        |
|                      |      |               |        |
| CESE                 |      |               |        |
|                      |      |               |        |
| Fill in the blanks:- |      |               |        |
| 6                    | _ee  |               | ear    |
|                      | all  |               | ook    |
|                      | ag   | Se de         | ath    |
|                      | _ell |               | alloon |
| Draw the bug's legs. |      | in the second | 9)     |
|                      | 1/ 1 |               |        |