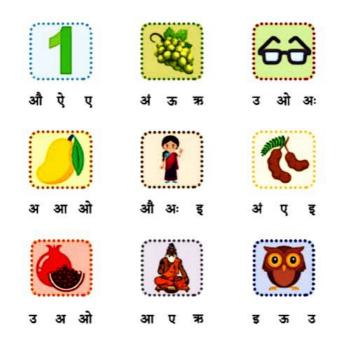

#### **DELHI PUBLIC SCHOOL**

#### MONTHLY ASSIGNMENT ( APRIL) SUB - HINDI

| Name  | sec |
|-------|-----|
| value | 360 |

#### 1 . सही अक्षर चुन कर लिखें :-



#### 2. सही वर्ण पर गोला लगाएँ:-



#### 3. खाली स्थान में सही वर्ण लिखें:-



#### 4. खाली स्थान में सही वर्ण लिखें:



#### 5 . वर्णों को जोड़कर शब्द बनाएं :



#### ि चित्र देखकर पहला अक्षर लिखे और रंग भरो



#### 7 . चित्र पहचानें : -



# DELHI PUBLIC SCHOOL DHANBAD DRAWING ASSIGNMENT FOR APRIL 2024 CLASS - PREP

| NAME - | SEC - |
|--------|-------|
|        |       |

DRAW AND COLOUR THE PICTURES BY FOLLOWING THE STEPS GIVEN









D for Dog

 $D \circlearrowleft \mathcal{R}$ 



#### **DELHI PUBLIC SCHOOL DHANBAD**

Monthly Assignment (APRIL 2024) SUBJECT- ENGLISH

| NIANTE | CLACC DDED   | CEC        |
|--------|--------------|------------|
| NAME   | CLASS - PREP | <b>SEC</b> |

Write the missing letters

| A C | D E | G I |
|-----|-----|-----|
| J K | МО  | Q   |
| s u | vw  | Υ   |

| Α   | В | С |   |
|-----