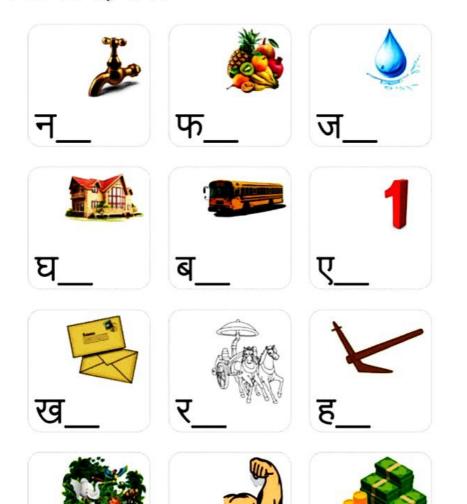

#### **DELHI PUBLIC SCHOOL**

#### MONTHLY ASSIGNMENT ( APRIL) SUB - HINDI

| Name  | sec |
|-------|-----|
| value | 360 |

#### 1 . सही अक्षर चुन कर लिखें :-



#### 2. सही वर्ण पर गोला लगाएँ:-



#### 3. खाली स्थान में सही वर्ण लिखें:-



#### 4. खाली स्थान में सही वर्ण लिखें:



#### 5 . वर्णों को जोड़कर शब्द बनाएं :



#### ि चित्र देखकर पहला अक्षर लिखे और रंग भरो



#### 7 . चित्र पहचानें : -



# DELHI PUBLIC SCHOOL DHANBAD DRAWING ASSIGNMENT FOR APRIL 2024 CLASS - PREP

| NAME - | SEC - |
|--------|-------|
|        |       |

DRAW AND COLOUR THE PICTURES BY FOLLOWING THE STEPS GIVEN









D for Dog

 $D \circlearrowleft \mathcal{R}$ 



#### **DELHI PUBLIC SCHOOL DHANBAD**

Monthly Assignment (APRIL 2024) SUBJECT- ENGLISH

| NIANTE | CLACC DDED   | CEC        |
|--------|--------------|------------|
| NAME   | CLASS - PREP | <b>SEC</b> |

Write the missing letters

| A C | D E | G I |
|-----|-----|-----|
| J K | МО  | Q   |
| s u | vw  | Υ   |

| Α   | В | С |   |
|-----|---|---|---|
| E   | F |   | Н |
| - 1 |   | K |   |
| M   |   | 0 | Р |
|     | R |   | Т |
| U   |   | W | X |
|     | Z |   |   |



Match the capital letters with the small letters:

| <u></u>