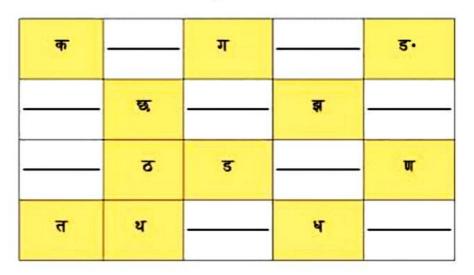

#### **DELHI PUBLIC SCHOOL**

#### MONTHLY ASSIGNMENT ( APRIL) SUB - HINDI

| Name  | sec |
|-------|-----|
| value | 360 |

#### 1 . सही अक्षर चुन कर लिखें :-



#### 2. सही वर्ण पर गोला लगाएँ:-



#### 3. खाली स्थान में सही वर्ण लिखें:-



#### 4. खाली स्थान में सही वर्ण लिखें:



#### 5 . वर्णों को जोड़कर शब्द बनाएं :



#### ि चित्र देखकर पहला अक्षर लिखे और रंग भरो



#### 7 . चित्र पहचानें : -



# DELHI PUBLIC SCHOOL DHANBAD DRAWING ASSIGNMENT FOR APRIL 2024 CLASS - PREP

| NAME - | SEC - |
|--------|-------|
|        |       |

DRAW AND COLOUR THE PICTURES BY FOLLOWING THE STEPS GIVEN









D for Dog

 $D \circlearrowleft \mathcal{R}$ 



#### **DELHI PUBLIC SCHOOL DHANBAD**

Monthly Assignment (APRIL 2024) SUBJECT- ENGLISH

| NIANTE | CLACC DDED   | CEC        |
|--------|--------------|------------|
| NAME   | CLASS - PREP | <b>SEC</b> |

Write the missing letters

| A C | D E | G I |
|-----|-----|-----|
| J K | МО  | Q   |
| s u | vw  | Υ   |

| Α   | В | С |   |
|-----|---|---|---|
| E   | F |   | Н |
| - 1 |   | K |   |
| M   |   | 0 | Р |
|     | R |