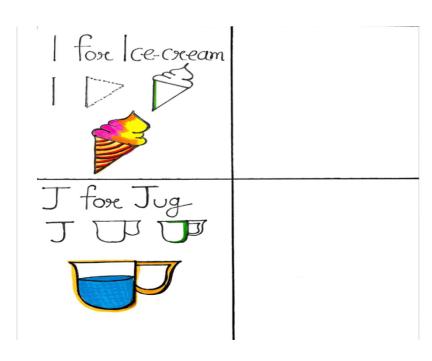

#### **DELHI PUBLIC SCHOOL DHANBAD**

### MONTHLY ASSIGNMENT (JULY) 2024 CLASS - PREP

| NAME - | SEC - |
|--------|-------|
|        |       |

## DRAW AND COLOUR THE PICTURES BY FOLLOWING THE STEPS GIVEN





# **Colour the pictures given below**





#### Join the dots to complete the picture and colour it









# DELHI PUBLIC SCHOOL, DHANBAD MONTHLY ASSIGNMENT ( JULY) CLASS - PREP

| Name :                                                                 | Score:          |  |  |  |  |  |
|------------------------------------------------------------------------|-----------------|--|--|--|--|--|
| Heavy vs Light                                                         |                 |  |  |  |  |  |
| Tick the correct choice that best describes the weight of each object. |                 |  |  |  |  |  |
| 1)                                                                     | 2)              |  |  |  |  |  |
| ☐ Heavy ☐ Light                                                        | ☐