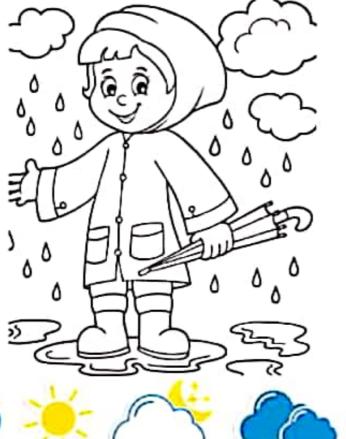

- 1. Rainy season is also known as the queen of the seasons.
- 2. It comes after the hot summer.
- 3. We see rainbow in the sky.
- 4. Farmers grow crops in this season.
- 5. We use raincoat, umbrella and rain boots etc.
- 6. We like to drink hot soup, milk and coffee very much.