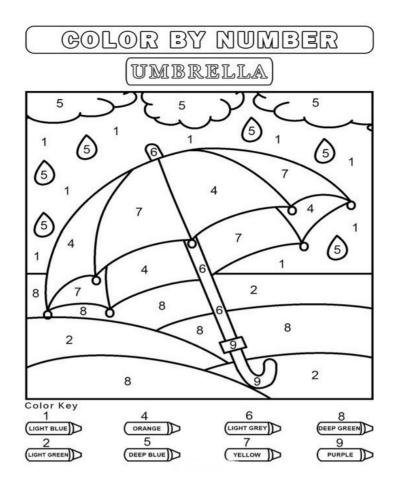

#### **DELHI PUBLIC SCHOOL DHANBAD**

### MONTHLY ASSIGNMENT (JULY) 2024 CLASS - PREP

| NAME - | SEC - |
|--------|-------|
|        |       |

## DRAW AND COLOUR THE PICTURES BY FOLLOWING THE STEPS GIVEN





# **Colour the pictures given below**





#### Join the dots to complete the picture and colour it









# DELHI PUBLIC SCHOOL, DHANBAD MONTHLY ASSIGNMENT ( JULY) CLASS - PREP

| Name :                                                                 | Score:          |  |  |  |  |  |
|------------------------------------------------------------------------|-----------------|--|--|--|--|--|
| Heavy vs Light                                                         |                 |  |  |  |  |  |
| Tick the correct choice that best describes the weight of each object. |                 |  |  |  |  |  |
| 1)                                                                     | 2)              |  |  |  |  |  |
| ☐ Heavy ☐ Light                                                        | ☐ Heavy ☐ Light |  |  |  |  |  |
| 3)