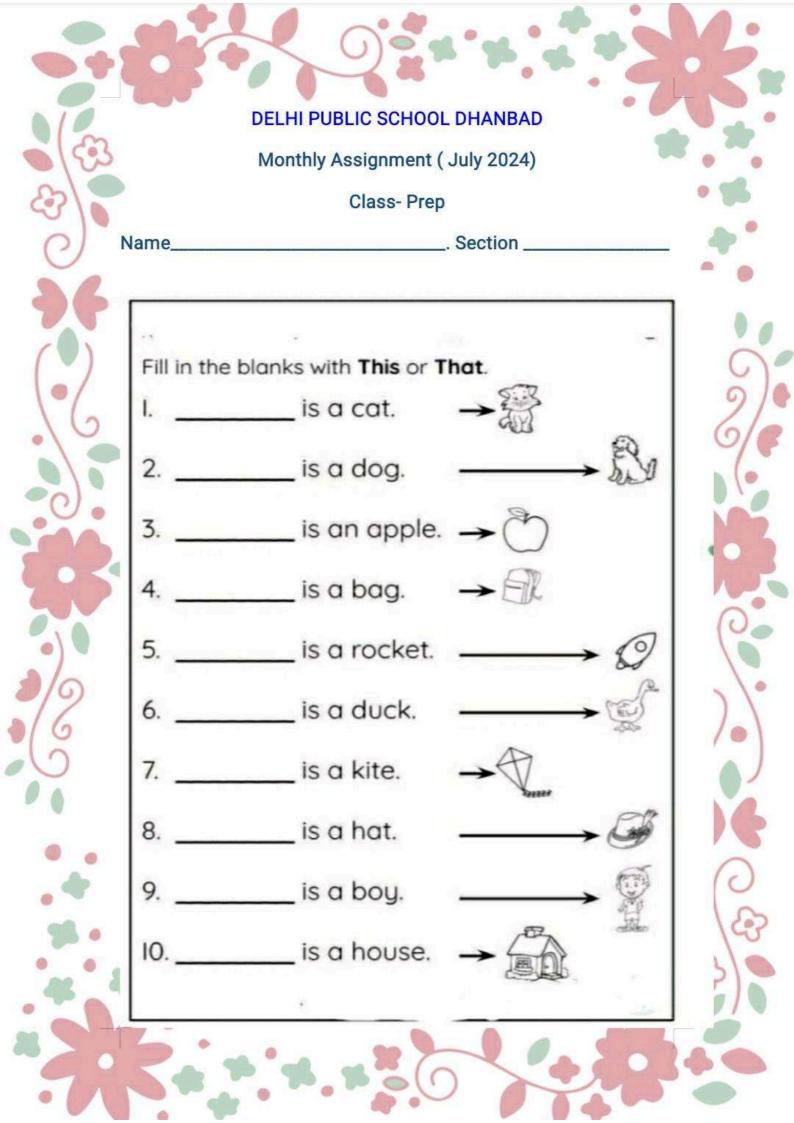

# DELHI PUBLIC SCHOOL, DHANBAD MONTHLY ASSIGNMENT ( JULY) CLASS - PREP

| Name :                                                                 | Score:          |  |  |  |  |  |
|------------------------------------------------------------------------|-----------------|--|--|--|--|--|
| Heavy vs Light                                                         |                 |  |  |  |  |  |
| Tick the correct choice that best describes the weight of each object. |                 |  |  |  |  |  |
| 1)                                                                     | 2)              |  |  |  |  |  |
| ☐ Heavy ☐ Light                                                        | ☐ Heavy ☐ Light |  |  |  |  |  |
| 3)                                                                     | 4)              |  |  |  |  |  |
| ☐ Heavy ☐ Light                                                        | ☐ Heavy ☐ Light |  |  |  |  |  |
| 5)                                                                     | 6)              |  |  |  |  |  |
| ☐ Heavy ☐ Light                                                        | ☐ Heavy ☐ Light |  |  |  |  |  |