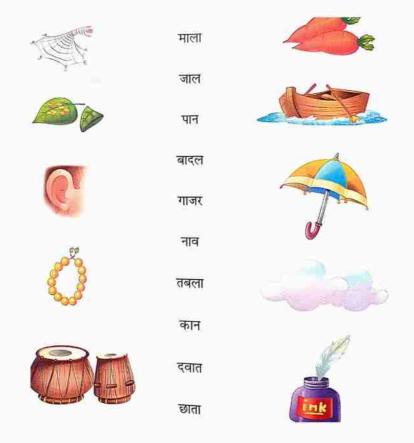

- 1. Rainy season is also known as the queen of the seasons.
- 2. It comes after the hot summer.
- 3. We see rainbow in the sky.
- 4. Farmers grow crops in this season.
- 5. We use raincoat, umbrella and rain boots etc.
- 6. We like to drink hot soup, milk and coffee very much.























\*\*\*















# DELHI PUBLIC SCHOOL, DHANBAD

# CLASS- PREP B Hindi Monthly Assignment (July)

Name\_\_\_\_\_.

Sec\_\_\_

### 1. चित्र पहचाने : -













- 2 . खाली स्थान भरेः -
  - (क) राधा \_\_\_\_\_पढ़ । ( अखबार / आम )
  - (ख) लाल लाल\_\_\_\_\_ खा।( टमाटर / गमला )
  - (ग) राम\_\_\_\_ चख। ( आम / गमला )
  - (घ)आसमान पर \_\_\_\_ छाया । (छाता / बादल )
  - (ङ) अपना\_\_\_\_ याद कर। (पाठ /मामा )

# 3. दिए गए चित्रों के लिए सही शब्द चुने :-



### 4 . मिलान करें : -



# 5 शब्दो को चित्रों से मिलाएँ : -



### 6 . "आ" की मात्रा लगा कर लिखे :-

| 1. छ        | + | आ | Ξ |  |
|-------------|---|---|---|--|
| 2. ख        | + | आ | Ξ |  |
| 3. ग        | + | आ | = |  |
| 4. ਠ        | + | आ | = |  |
| 5. च        | + | आ | = |  |
| 6, <b>क</b> | + | आ | = |  |
| 7. ज        | + | आ | = |  |
| 8. झ        | + | आ | = |  |
| 9. ਟ        | + | आ | = |  |
| 10 घ + आ =  |   |   |   |  |