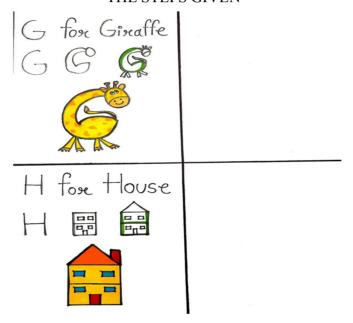

#### **DELHI PUBLIC SCHOOL DHANBAD**

### MONTHLY ASSIGNMENT (JULY) 2024 CLASS - PREP

| NAME - | SEC - |
|--------|-------|
|        |       |

## DRAW AND COLOUR THE PICTURES BY FOLLOWING THE STEPS GIVEN





# **Colour the pictures given below**





#### Join the dots to complete the picture and colour it









# DELHI PUBLIC SCHOOL, DHANBAD MONTHLY ASSIGNMENT ( JULY) CLASS - PREP

| Name :                                                                 | Score:          |  |  |  |  |  |
|------------------------------------------------------------------------|-----------------|--|--|--|--|--|
| Heavy vs Light                                                         |                 |  |  |  |  |  |
| Tick the correct choice that best describes the weight of each object. |                 |  |  |  |  |  |
| 1)                                                                     | 2)              |  |  |  |  |  |
| ☐ Heavy ☐ Light                                                        |