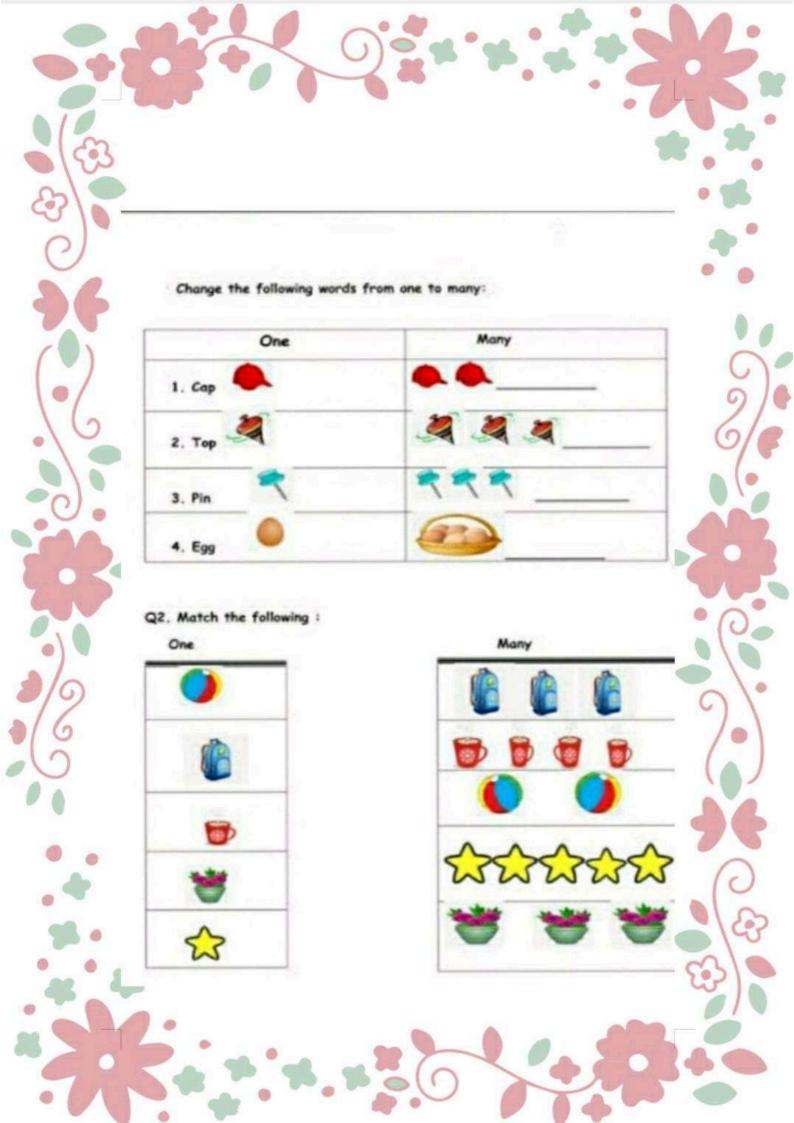

#### **DELHI PUBLIC SCHOOL DHANBAD**

### MONTHLY ASSIGNMENT (JULY) 2024 CLASS - PREP

| NAME - | SEC - |
|--------|-------|
|        |       |

## DRAW AND COLOUR THE PICTURES BY FOLLOWING THE STEPS GIVEN





# **Colour the pictures given below**





#### Join the dots to complete the picture and colour it









# DELHI PUBLIC SCHOOL, DHANBAD MONTHLY ASSIGNMENT ( JULY) CLASS - PREP

| Name :                                                                 | Score:          |  |  |  |  |  |
|------------------------------------------------------------------------|-----------------|--|--|--|--|--|
| Heavy vs Light                                                         |                 |  |  |  |  |  |
| Tick the correct choice that best describes the weight of each object. |                 |  |  |  |  |  |
| 1)                                                                     | 2)              |  |  |  |  |  |
| ☐ Heavy ☐ Light                                                        | ☐ Heavy ☐ Light |  |  |  |  |  |
| 3)                                                                     | 4