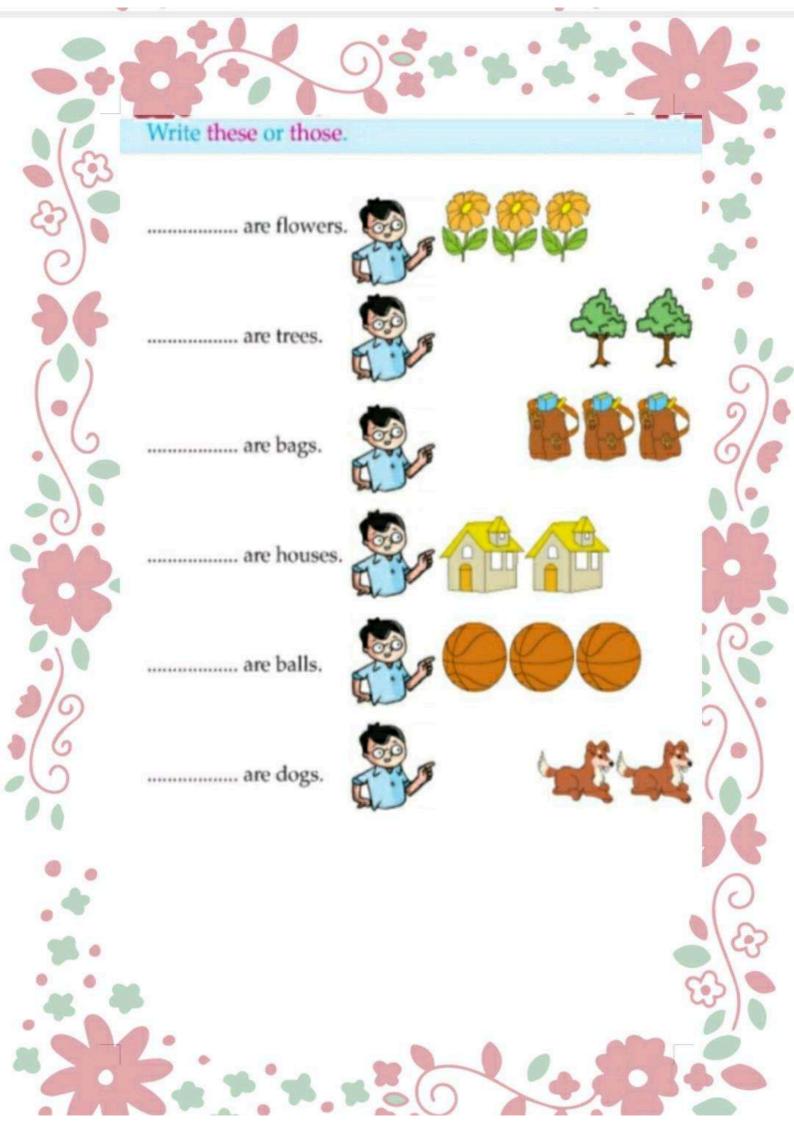

#### **DELHI PUBLIC SCHOOL DHANBAD**

### MONTHLY ASSIGNMENT (JULY) 2024 CLASS - PREP

| NAME - | SEC - |
|--------|-------|
|        |       |

## DRAW AND COLOUR THE PICTURES BY FOLLOWING THE STEPS GIVEN





# **Colour the pictures given below**





#### Join the dots to complete the picture and colour it









# DELHI PUBLIC SCHOOL, DHANBAD MONTHLY ASSIGNMENT ( JULY) CLASS - PREP

| Name :                                                                 | Score:          |  |  |  |  |  |
|------------------------------------------------------------------------|-----------------|--|--|--|--|--|
| Heavy vs Light                                                         |                 |  |  |  |  |  |
| Tick the correct choice that best describes the weight of each object. |                 |  |  |  |  |  |
| 1)                                                                     | 2)              |  |  |  |  |  |
| ☐ Heavy ☐ Light                                                        | ☐ Heavy ☐ Light |  |  |  |  |  |
| 3)                                                                     | 4)